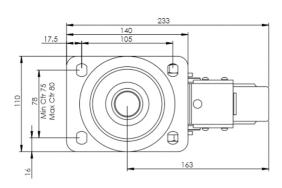

## **Technical Specifications**

| Ş        | Bearing Type                       | Ball Journal       |
|----------|------------------------------------|--------------------|
|          | Colour                             | No                 |
| 0        | Hardness of Tread                  | 92 shore A         |
| KG       | Load Capacity (kg)                 | 550                |
| KG<br>X4 | Max Load Capacity of 4 Castors     | 1650               |
|          | Plate Dimension Length (mm)        | 140                |
|          | Plate Dimension Width (mm)         | 110                |
|          | Plate Hole Centres Length (mm)     | 105                |
|          | Plate Hole Centres Width (mm)      | 80/75              |
| ¥        | Plate Hole Diameter                | 10                 |
| ¢ C      | Product Type                       | Top Plate Castors  |
| 3        | Swivel Radius                      | 148                |
| Į        | Temperature Range                  | -40 min to +60 max |
| <u>I</u> | Thread Material                    | No                 |
| \$J      | Total Castor Height                | 164                |
|          | Tread Width (mm)                   | 50                 |
| 0        | Wheel Centre                       | Cast Iron          |
|          |                                    |                    |
| 0        | Wheel Colour                       | Yellow             |
| 0<br>0]  | Wheel Colour<br>Wheel Diameter(mm) | Yellow<br>125      |

## Dimensions

Email: sales@rosscastors.co.uk

Ross Handling 1 Tuxford Road Leicester LE4 9TZ