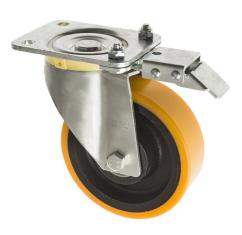

## 125mm Heavy Duty Castors with Directional Lock Polyurethane Wheel 125-5000-SUB/D

Directional Lock added to our 125mm polyurethane castors. Directional lock is a way of making a swivel castor into a fixed castor temporarily - by locking the swivel head but not the wheel which means castor moves in one direction. Directional lock castors are great for cornering or pivoting. Can be added to just one trolley wheel - usually front left of the trolley if left cornering or front right if right cornering.