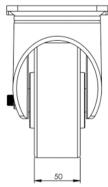

## **Technical Specifications**

| Ş        | Bearing Type                       | Ball Journal       |
|----------|------------------------------------|--------------------|
|          | Colour                             | No                 |
| 0        | Hardness of Tread                  | 92 shore A         |
| KG       | Load Capacity (kg)                 | 550                |
| KG<br>X4 | Max Load Capacity of 4 Castors     | 1650               |
|          | Plate Dimension Length (mm)        | 140                |
|          | Plate Dimension Width (mm)         | 110                |
|          | Plate Hole Centres Length (mm)     | 105                |
|          | Plate Hole Centres Width (mm)      | 80/75              |
| ¥        | Plate Hole Diameter                | 10                 |
| ¢ C      | Product Type                       | Top Plate Castors  |
| 3        | Swivel Radius                      | 148                |
| Į        | Temperature Range                  | -40 min to +60 max |
| <u>I</u> | Thread Material                    | No                 |
| \$J      | Total Castor Height                | 164                |
|          | Tread Width (mm)                   | 50                 |
| 0        | Wheel Centre                       | Cast Iron          |
|          |                                    |                    |
| 0        | Wheel Colour                       | Yellow             |
| 0<br>0]  | Wheel Colour<br>Wheel Diameter(mm) | Yellow<br>125      |