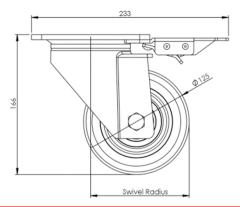

## **Technical Specifications**

| Ş        | Bearing Type                       | Ball Journal       |
|----------|------------------------------------|--------------------|
|          | Colour                             | No                 |
| 0        | Hardness of Tread                  | 92 shore A         |
| KG       | Load Capacity (kg)                 | 550                |
| KG<br>X4 | Max Load Capacity of 4 Castors     | 1650               |
|          | Plate Dimension Length (mm)        | 140                |
|          | Plate Dimension Width (mm)         | 110                |
|          | Plate Hole Centres Length (mm)     | 105                |
|          | Plate Hole Centres Width (mm)      | 80/75              |
| ¥        | Plate Hole Diameter                | 10                 |
| ¢ C      | Product Type                       | Top Plate Castors  |
| 3        | Swivel Radius                      | 148                |
| Į        | Temperature Range                  | -40 min to +60 max |
| <u>I</u> | Thread Material                    | No                 |
| \$J      | Total Castor Height                | 164                |
|          | Tread Width (mm)                   | 50                 |
| 0        | Wheel Centre                       | Cast Iron          |
|          |                                    |                    |
| 0        | Wheel Colour                       | Yellow             |
| 0<br>0]  | Wheel Colour<br>Wheel Diameter(mm) | Yellow<br>125      |

## Dimensions

Email: sales@rosscastors.co.uk

Ross Handling 1 Tuxford Road Leicester LE4 9TZ