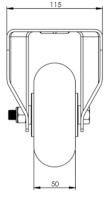

## **Technical Specifications**

|            | Bearing Type                                                                                     | Ball Journal                                   |
|------------|--------------------------------------------------------------------------------------------------|------------------------------------------------|
| <b>S</b>   | Colour                                                                                           | No                                             |
| 0          | Hardness of Tread                                                                                | A92                                            |
| KG         | Load Capacity (kg)                                                                               | 362                                            |
| KG<br>X4   | Max Load Capacity of 4 Castors                                                                   | 1086                                           |
| ∑ <u>*</u> | Plate Dimension Length (mm)                                                                      | 140                                            |
|            | Plate Dimension Width (mm)                                                                       | 110                                            |
|            | Plate Hole Centres Length (mm)                                                                   | 105                                            |
| ) i        | Plate Hole Centres Width (mm)                                                                    | 80/75                                          |
| W.         | Plate Hole Diameter                                                                              | 10                                             |
|            |                                                                                                  |                                                |
| ٥          | Product Type                                                                                     | Top Plate Castors                              |
| 0          | Product Type Temperature Range                                                                   | Top Plate Castors -20 min to + 60 max          |
|            |                                                                                                  |                                                |
| 1          | Temperature Range                                                                                | -20 min to + 60 max                            |
| 1          | Temperature Range Thread Material                                                                | -20 min to + 60 max                            |
|            | Temperature Range Thread Material Total Castor Height                                            | -20 min to + 60 max<br>No<br>164               |
|            | Temperature Range Thread Material Total Castor Height Tread Width (mm)                           | -20 min to + 60 max<br>No<br>164<br>50         |
|            | Temperature Range Thread Material Total Castor Height Tread Width (mm) Wheel Centre              | -20 min to + 60 max No 164 50 Aluminium        |
|            | Temperature Range Thread Material Total Castor Height Tread Width (mm) Wheel Centre Wheel Colour | -20 min to + 60 max No 164 50 Aluminium Yellow |

## **Dimensions**