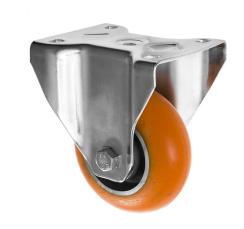

## **125mm Apex Heavy Duty Fixed Castors** with Polyurethane Wheel

125-5050-APEX

These 125mm extra heavy duty fixed castors, overall height 164mm, load capacity 362kg each, 4 X M10 Bolt fixing plate. Heavy duty fixed castors are made of a heavy duty pressed steel zinc plated, housing a polyurethane wheel mounted on an aluminium centre. This fixed castor wheel runs on ball journal bearings, making the heavier loads easier to move. These castors are suitable for a range of heavy duty applications.

## **Technical Specifications**

|            | Bearing Type                                                                                     | Ball Journal                                   |
|------------|--------------------------------------------------------------------------------------------------|------------------------------------------------|
| <b>S</b>   | Colour                                                                                           | No                                             |
| 0          | Hardness of Tread                                                                                | A92                                            |
| KG         | Load Capacity (kg)                                                                               | 362                                            |
| KG<br>X4   | Max Load Capacity of 4 Castors                                                                   | 1086                                           |
| ∑ <u>*</u> | Plate Dimension Length (mm)                                                                      | 140                                            |
|            | Plate Dimension Width (mm)                                                                       | 110                                            |
|            | Plate Hole Centres Length (mm)                                                                   | 105                                            |
| ) i        | Plate Hole Centres Width (mm)                                                                    | 80/75                                          |
| W.         | Plate Hole Diameter                                                                              | 10                                             |
|            |                                                                                                  |                                                |
| ٥          | Product Type                                                                                     | Top Plate Castors                              |
| 0          | Product Type Temperature Range                                                                   | Top Plate Castors -20 min to + 60 max          |
|            |                                                                                                  |                                                |
| 1          | Temperature Range                                                                                | -20 min to + 60 max                            |
| 1          | Temperature Range Thread Material                                                                | -20 min to + 60 max                            |
|            | Temperature Range Thread Material Total Castor Height                                            | -20 min to + 60 max<br>No<br>164               |
|            | Temperature Range Thread Material Total Castor Height Tread Width (mm)                           | -20 min to + 60 max<br>No<br>164<br>50         |
|            | Temperature Range Thread Material Total Castor Height Tread Width (mm) Wheel Centre              | -20 min to + 60 max No 164 50 Aluminium        |
|            | Temperature Range Thread Material Total Castor Height Tread Width (mm) Wheel Centre Wheel Colour | -20 min to + 60 max No 164 50 Aluminium Yellow |