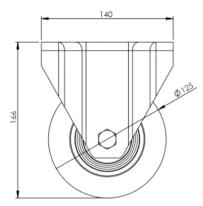

## **Technical Specifications**

|            | Bearing Type                                                                                     | Ball Journal                                   |
|------------|--------------------------------------------------------------------------------------------------|------------------------------------------------|
| <b>S</b>   | Colour                                                                                           | No                                             |
| 0          | Hardness of Tread                                                                                | A92                                            |
| KG         | Load Capacity (kg)                                                                               | 362                                            |
| KG<br>X4   | Max Load Capacity of 4 Castors                                                                   | 1086                                           |
| ∑ <u>*</u> | Plate Dimension Length (mm)                                                                      | 140                                            |
|            | Plate Dimension Width (mm)                                                                       | 110                                            |
|            | Plate Hole Centres Length (mm)                                                                   | 105                                            |
| ) i        | Plate Hole Centres Width (mm)                                                                    | 80/75                                          |
| W.         | Plate Hole Diameter                                                                              | 10                                             |
|            |                                                                                                  |                                                |
| ٥          | Product Type                                                                                     | Top Plate Castors                              |
| 0          | Product Type Temperature Range                                                                   | Top Plate Castors -20 min to + 60 max          |
|            |                                                                                                  |                                                |
| 1          | Temperature Range                                                                                | -20 min to + 60 max                            |
| 1          | Temperature Range Thread Material                                                                | -20 min to + 60 max                            |
|            | Temperature Range Thread Material Total Castor Height                                            | -20 min to + 60 max<br>No<br>164               |
|            | Temperature Range Thread Material Total Castor Height Tread Width (mm)                           | -20 min to + 60 max<br>No<br>164<br>50         |
|            | Temperature Range Thread Material Total Castor Height Tread Width (mm) Wheel Centre              | -20 min to + 60 max No 164 50 Aluminium        |
|            | Temperature Range Thread Material Total Castor Height Tread Width (mm) Wheel Centre Wheel Colour | -20 min to + 60 max No 164 50 Aluminium Yellow |

## **Dimensions**