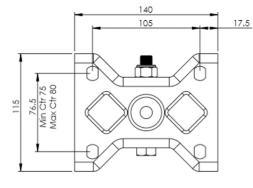

## **Technical Specifications**

|            | Bearing Type                                                                                     | Ball Journal                                   |
|------------|--------------------------------------------------------------------------------------------------|------------------------------------------------|
| <b>S</b>   | Colour                                                                                           | No                                             |
| 0          | Hardness of Tread                                                                                | A92                                            |
| KG         | Load Capacity (kg)                                                                               | 362                                            |
| KG<br>X4   | Max Load Capacity of 4 Castors                                                                   | 1086                                           |
| ∑ <u>*</u> | Plate Dimension Length (mm)                                                                      | 140                                            |
|            | Plate Dimension Width (mm)                                                                       | 110                                            |
|            | Plate Hole Centres Length (mm)                                                                   | 105                                            |
| ) i        | Plate Hole Centres Width (mm)                                                                    | 80/75                                          |
| W.         | Plate Hole Diameter                                                                              | 10                                             |
|            |                                                                                                  |                                                |
| ٥          | Product Type                                                                                     | Top Plate Castors                              |
| 0          | Product Type Temperature Range                                                                   | Top Plate Castors -20 min to + 60 max          |
|            |                                                                                                  |                                                |
| 1          | Temperature Range                                                                                | -20 min to + 60 max                            |
| 1          | Temperature Range Thread Material                                                                | -20 min to + 60 max                            |
|            | Temperature Range Thread Material Total Castor Height                                            | -20 min to + 60 max<br>No<br>164               |
|            | Temperature Range Thread Material Total Castor Height Tread Width (mm)                           | -20 min to + 60 max<br>No<br>164<br>50         |
|            | Temperature Range Thread Material Total Castor Height Tread Width (mm) Wheel Centre              | -20 min to + 60 max No 164 50 Aluminium        |
|            | Temperature Range Thread Material Total Castor Height Tread Width (mm) Wheel Centre Wheel Colour | -20 min to + 60 max No 164 50 Aluminium Yellow |

## **Dimensions**