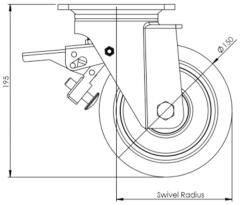

## **Technical Specifications**

| (Ç)             | Bearing Type                                                                                                     | Ball Journal                                               |
|-----------------|------------------------------------------------------------------------------------------------------------------|------------------------------------------------------------|
| 5               | Colour                                                                                                           | No                                                         |
| 0               | Hardness of Tread                                                                                                | A87                                                        |
| KG              | Load Capacity (kg)                                                                                               | 454                                                        |
| KG<br>×4        | Max Load Capacity of 4 Castors                                                                                   | 1362                                                       |
|                 | Plate Dimension Length (mm)                                                                                      | 140                                                        |
|                 | Plate Dimension Width (mm)                                                                                       | 110                                                        |
|                 | Plate Hole Centres Length (mm)                                                                                   | 105                                                        |
|                 | Plate Hole Centres Width (mm)                                                                                    | 80/75                                                      |
| ¥/ <del>K</del> | Plate Hole Diameter                                                                                              | 10                                                         |
| APA             | Dreduct Ture                                                                                                     | Tee Blass Costant                                          |
| ¢;              | Product Type                                                                                                     | Top Plate Castors                                          |
| 5<br>5          | Swivel Radius                                                                                                    | 150                                                        |
|                 |                                                                                                                  |                                                            |
| 5               | Swivel Radius                                                                                                    | 150                                                        |
|                 | Swivel Radius<br>Temperature Range                                                                               | 150<br>-20 min to + 60 max                                 |
|                 | Swivel Radius<br>Temperature Range<br>Thread Material                                                            | 150<br>-20 min to + 60 max<br>No                           |
|                 | Swivel Radius<br>Temperature Range<br>Thread Material<br>Total Castor Height                                     | 150<br>-20 min to + 60 max<br>No<br>195                    |
|                 | Swivel Radius<br>Temperature Range<br>Thread Material<br>Total Castor Height<br>Tread Width (mm)                 | 150<br>-20 min to + 60 max<br>No<br>195<br>50              |
|                 | Swivel Radius<br>Temperature Range<br>Thread Material<br>Total Castor Height<br>Tread Width (mm)<br>Wheel Centre | 150<br>-20 min to + 60 max<br>No<br>195<br>50<br>Aluminium |

## Dimensions

Ross Handling 1 Tuxford Road Leicester LE4 9TZ