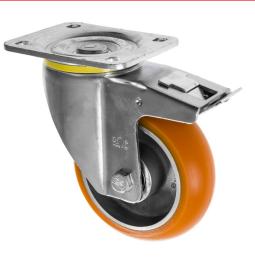

## 150mm Apex Heavy Duty Swivel Braked Castors with Polyurethane Wheel 150-5000-APEX/SWB

This 150mm extra heavy duty castors is made of a heavy duty pressed steel zinc plated, housing a polyurethane wheel mounted on an aluminium centre. This castor wheel runs on ball journal bearings, making the heavier loads easier to move. The foot operated wheel brake simultaneously brakes both the swivel castor head and the wheel. These castors are suitable for a range of heavy duty applications, carrying 454kgs each caster wheel, overall height 200mm 4 x M10 Bolt Fixing Plate.