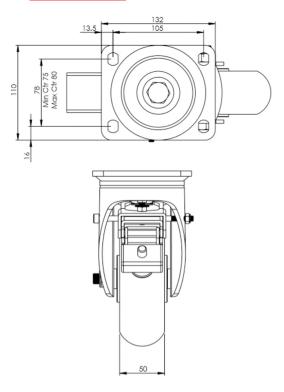

## **Technical Specifications**

| (Ç)             | Bearing Type                                                                                                     | Ball Journal                                               |
|-----------------|------------------------------------------------------------------------------------------------------------------|------------------------------------------------------------|
| 5               | Colour                                                                                                           | No                                                         |
| 0               | Hardness of Tread                                                                                                | A87                                                        |
| KG              | Load Capacity (kg)                                                                                               | 454                                                        |
| KG<br>×4        | Max Load Capacity of 4 Castors                                                                                   | 1362                                                       |
|                 | Plate Dimension Length (mm)                                                                                      | 140                                                        |
|                 | Plate Dimension Width (mm)                                                                                       | 110                                                        |
|                 | Plate Hole Centres Length (mm)                                                                                   | 105                                                        |
|                 | Plate Hole Centres Width (mm)                                                                                    | 80/75                                                      |
| ¥/ <del>K</del> | Plate Hole Diameter                                                                                              | 10                                                         |
| APA             | Dreduct Ture                                                                                                     | Tee Blass Costant                                          |
| ¢;              | Product Type                                                                                                     | Top Plate Castors                                          |
| 5<br>5          | Swivel Radius                                                                                                    | 150                                                        |
|                 |                                                                                                                  |                                                            |
| 5               | Swivel Radius                                                                                                    | 150                                                        |
|                 | Swivel Radius<br>Temperature Range                                                                               | 150<br>-20 min to + 60 max                                 |
|                 | Swivel Radius<br>Temperature Range<br>Thread Material                                                            | 150<br>-20 min to + 60 max<br>No                           |
|                 | Swivel Radius<br>Temperature Range<br>Thread Material<br>Total Castor Height                                     | 150<br>-20 min to + 60 max<br>No<br>195                    |
|                 | Swivel Radius<br>Temperature Range<br>Thread Material<br>Total Castor Height<br>Tread Width (mm)                 | 150<br>-20 min to + 60 max<br>No<br>195<br>50              |
|                 | Swivel Radius<br>Temperature Range<br>Thread Material<br>Total Castor Height<br>Tread Width (mm)<br>Wheel Centre | 150<br>-20 min to + 60 max<br>No<br>195<br>50<br>Aluminium |

## Dimensions

Ross Handling 1 Tuxford Road Leicester LE4 9TZ