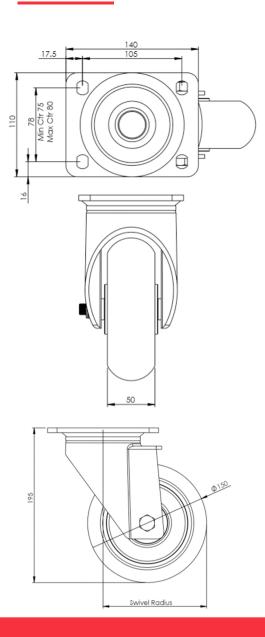

## **Dimensions**

## **Technical Specifications**

|          | Bearing Type                                                                                                   | Ball Journal                                       |
|----------|----------------------------------------------------------------------------------------------------------------|----------------------------------------------------|
|          | Colour                                                                                                         | No                                                 |
| 0        | Hardness of Tread                                                                                              | A87                                                |
| KG       | Load Capacity (kg)                                                                                             | 454                                                |
| KG<br>X4 | Max Load Capacity of 4 Castors                                                                                 | 1362                                               |
|          | Plate Dimension Length (mm)                                                                                    | 140                                                |
| <u> </u> | Plate Dimension Width (mm)                                                                                     | 110                                                |
|          | Plate Hole Centres Length (mm)                                                                                 | 105                                                |
| I        | Plate Hole Centres Width (mm)                                                                                  | 80/75                                              |
| N/K      | Plate Hole Diameter                                                                                            | 10                                                 |
| ٠        | Product Type                                                                                                   | Top Plate Castors                                  |
| 4 S      | rroddet rype                                                                                                   |                                                    |
| <u></u>  | Swivel Radius                                                                                                  | 135                                                |
|          |                                                                                                                |                                                    |
| <u></u>  | Swivel Radius                                                                                                  | 135                                                |
| <u></u>  | Swivel Radius Temperature Range                                                                                | 135<br>-20 min to + 60 max                         |
|          | Swivel Radius Temperature Range Thread Material                                                                | 135<br>-20 min to + 60 max<br>No                   |
|          | Swivel Radius Temperature Range Thread Material Total Castor Height                                            | 135<br>-20 min to + 60 max<br>No<br>195            |
|          | Swivel Radius Temperature Range Thread Material Total Castor Height Tread Width (mm)                           | 135 -20 min to + 60 max No 195                     |
|          | Swivel Radius  Temperature Range  Thread Material  Total Castor Height  Tread Width (mm)  Wheel Centre         | 135 -20 min to + 60 max No 195 50 Aluminium        |
|          | Swivel Radius Temperature Range Thread Material Total Castor Height Tread Width (mm) Wheel Centre Wheel Colour | 135 -20 min to + 60 max No 195 50 Aluminium Yellow |