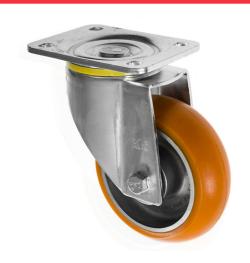

## **150mm Apex Heavy Duty Swivel Castors** with Polyurethane Aluminium Wheel

## 150-5000-APEX

These 150mm extra heavy duty swivel castors made of a heavy duty pressed steel zinc plated, housing a polyurethane wheel on an aluminium centre. Overall height 200mm, load capacity 700kgs each, 4 x M10 Bolt Fixing Plate for easy attachment. This heavy duty swivelling castor wheel runs on ball journal bearings, making heavier oads easier to move. These heavy duty polyurethane castor wheels are strong and durable, suitable for a range of heavy duty applications. Combine 4 of these castors to carry 2 tonne castors.