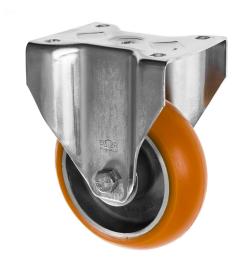

## **150mm Apex Heavy Duty Fixed Castors** with Polyurethane Wheel

## 150-5050-APEX

These 150mm extra heavy duty fixed castors are made of a heavy duty pressed steel zinc plated, housing a polyurethane wheel mounted on an aluminium centre. This fixed castor wheel runs on ball journal bearings, making the heavier loads easier to move. These castors are suitable for a range of heavy duty applications. Load capacity per fixed castors is 454kgs plate.