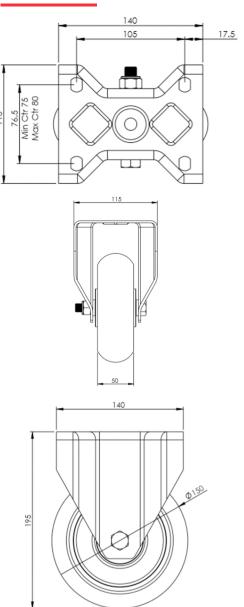

## **Dimensions**

## **Technical Specifications**

|                           | Bearing Type                   | Ball Journal        |
|---------------------------|--------------------------------|---------------------|
| <b>S</b>                  | Colour                         | No                  |
| 0                         | Hardness of Tread              | A92                 |
| KG                        | Load Capacity (kg)             | 454                 |
| KG<br>X4                  | Max Load Capacity of 4 Castors | 1362                |
| © <                       | Plate Dimension Length (mm)    | 140                 |
|                           | Plate Dimension Width (mm)     | 110                 |
|                           | Plate Hole Centres Length (mm) | 105                 |
| J                         | Plate Hole Centres Width (mm)  | 80/75               |
| */*                       | Plate Hole Diameter            | 10                  |
| ٥                         | Product Type                   | Top Plate Castors   |
| Į.                        | Temperature Range              | -20 min to + 60 max |
| 1                         | Thread Material                | No                  |
| <u>\$</u> [               | Total Castor Height            | 200                 |
| <b>→</b> P <sub>4</sub> - | Tread Width (mm)               | 50                  |
| <b>(S)</b>                | Wheel Centre                   | Aluminium           |
| 0                         | Wheel Colour                   | Yellow              |
| <u></u>                   | Wheel Diameter(mm)             | 150                 |
| 0                         | Wheel Material                 | Polyurethane        |
|                           |                                |                     |