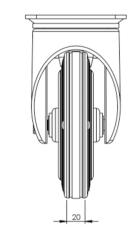

## **Technical Specifications**

|                                          | Bearing Type                                                                                                   | Roller                                        |
|------------------------------------------|----------------------------------------------------------------------------------------------------------------|-----------------------------------------------|
| <b>53</b>                                | Colour                                                                                                         | No                                            |
| 0                                        | Hardness of Tread                                                                                              | A80                                           |
| KG                                       | Load Capacity (kg)                                                                                             | 135                                           |
| Ka<br>x4                                 | Max Load Capacity of 4 Castors                                                                                 | 405                                           |
|                                          | Plate Dimension Length (mm)                                                                                    | 137                                           |
|                                          | Plate Dimension Width (mm)                                                                                     | 105                                           |
|                                          | Plate Hole Centres Length (mm)                                                                                 | 105                                           |
| I                                        | Plate Hole Centres Width (mm)                                                                                  | 80                                            |
| **                                       | Plate Hole Diameter                                                                                            | 10                                            |
| an a |                                                                                                                |                                               |
| ٠                                        | Product Type                                                                                                   | Top Plate Castors                             |
| <u>u</u>                                 | Product Type Swivel Radius                                                                                     | Top Plate Castors                             |
|                                          |                                                                                                                |                                               |
| डि                                       | Swivel Radius                                                                                                  | 170                                           |
| <u></u>                                  | Swivel Radius Temperature Range                                                                                | 170<br>-20 min to + 60 max                    |
|                                          | Swivel Radius Temperature Range Thread Material                                                                | 170<br>-20 min to + 60 max<br>No              |
|                                          | Swivel Radius Temperature Range Thread Material Total Castor Height                                            | 170<br>-20 min to + 60 max<br>No<br>200       |
|                                          | Swivel Radius Temperature Range Thread Material Total Castor Height Tread Width (mm)                           | 170 -20 min to + 60 max No 200                |
|                                          | Swivel Radius Temperature Range Thread Material Total Castor Height Tread Width (mm) Wheel Centre              | 170 -20 min to + 60 max No 200 24 Metal       |
|                                          | Swivel Radius Temperature Range Thread Material Total Castor Height Tread Width (mm) Wheel Centre Wheel Colour | 170 -20 min to + 60 max No 200 24 Metal Black |

## **Dimensions**