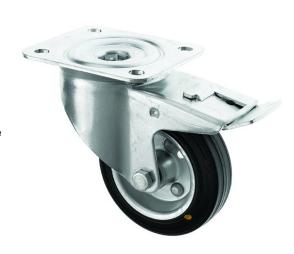

## 160mm Swivel Castors with an Anti Static Rubber Wheel and Brake

## 160-3360-ASR/SWB

This 160mm medium duty swivel top plate castors with a brake and an anti static black rubber wheel is suitable for spark free environments where it is important to have electrically conductive wheels, such as in Clean rooms. Anti static castors are electrically conductive and prevent the build up of static. The foot operated brake simultaneously brakes both the swivel head and the wheel.