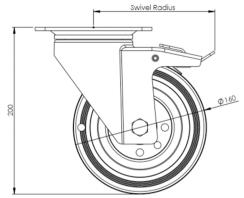

## **Technical Specifications**

|                                          | Bearing Type                                                                                                   | Roller                                        |
|------------------------------------------|----------------------------------------------------------------------------------------------------------------|-----------------------------------------------|
| <b>53</b>                                | Colour                                                                                                         | No                                            |
| 0                                        | Hardness of Tread                                                                                              | A80                                           |
| KG                                       | Load Capacity (kg)                                                                                             | 135                                           |
| Ka<br>x4                                 | Max Load Capacity of 4 Castors                                                                                 | 405                                           |
|                                          | Plate Dimension Length (mm)                                                                                    | 137                                           |
|                                          | Plate Dimension Width (mm)                                                                                     | 105                                           |
|                                          | Plate Hole Centres Length (mm)                                                                                 | 105                                           |
| I                                        | Plate Hole Centres Width (mm)                                                                                  | 80                                            |
| **                                       | Plate Hole Diameter                                                                                            | 10                                            |
| an a |                                                                                                                |                                               |
| ٠                                        | Product Type                                                                                                   | Top Plate Castors                             |
| <u>u</u>                                 | Product Type Swivel Radius                                                                                     | Top Plate Castors                             |
|                                          |                                                                                                                |                                               |
| डि                                       | Swivel Radius                                                                                                  | 170                                           |
| <u></u>                                  | Swivel Radius Temperature Range                                                                                | 170<br>-20 min to + 60 max                    |
|                                          | Swivel Radius Temperature Range Thread Material                                                                | 170<br>-20 min to + 60 max<br>No              |
|                                          | Swivel Radius Temperature Range Thread Material Total Castor Height                                            | 170<br>-20 min to + 60 max<br>No<br>200       |
|                                          | Swivel Radius Temperature Range Thread Material Total Castor Height Tread Width (mm)                           | 170 -20 min to + 60 max No 200                |
|                                          | Swivel Radius Temperature Range Thread Material Total Castor Height Tread Width (mm) Wheel Centre              | 170 -20 min to + 60 max No 200 24 Metal       |
|                                          | Swivel Radius Temperature Range Thread Material Total Castor Height Tread Width (mm) Wheel Centre Wheel Colour | 170 -20 min to + 60 max No 200 24 Metal Black |

## **Dimensions**