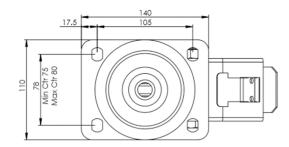

## **Technical Specifications**

|                                          | Bearing Type                                                                                                   | Roller                                        |
|------------------------------------------|----------------------------------------------------------------------------------------------------------------|-----------------------------------------------|
| <b>53</b>                                | Colour                                                                                                         | No                                            |
| 0                                        | Hardness of Tread                                                                                              | A80                                           |
| KG                                       | Load Capacity (kg)                                                                                             | 135                                           |
| Ka<br>x4                                 | Max Load Capacity of 4 Castors                                                                                 | 405                                           |
|                                          | Plate Dimension Length (mm)                                                                                    | 137                                           |
|                                          | Plate Dimension Width (mm)                                                                                     | 105                                           |
|                                          | Plate Hole Centres Length (mm)                                                                                 | 105                                           |
| I                                        | Plate Hole Centres Width (mm)                                                                                  | 80                                            |
| **                                       | Plate Hole Diameter                                                                                            | 10                                            |
| an a |                                                                                                                |                                               |
| ٠                                        | Product Type                                                                                                   | Top Plate Castors                             |
| <u>u</u>                                 | Product Type Swivel Radius                                                                                     | Top Plate Castors                             |
|                                          |                                                                                                                |                                               |
| डि                                       | Swivel Radius                                                                                                  | 170                                           |
| <u></u>                                  | Swivel Radius Temperature Range                                                                                | 170<br>-20 min to + 60 max                    |
|                                          | Swivel Radius Temperature Range Thread Material                                                                | 170<br>-20 min to + 60 max<br>No              |
|                                          | Swivel Radius Temperature Range Thread Material Total Castor Height                                            | 170<br>-20 min to + 60 max<br>No<br>200       |
|                                          | Swivel Radius Temperature Range Thread Material Total Castor Height Tread Width (mm)                           | 170 -20 min to + 60 max No 200                |
|                                          | Swivel Radius Temperature Range Thread Material Total Castor Height Tread Width (mm) Wheel Centre              | 170 -20 min to + 60 max No 200 24 Metal       |
|                                          | Swivel Radius Temperature Range Thread Material Total Castor Height Tread Width (mm) Wheel Centre Wheel Colour | 170 -20 min to + 60 max No 200 24 Metal Black |

## **Dimensions**