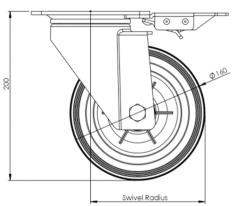

## **Technical Specifications**

| ٥        | Bearing Type                                                                                                         | Roller                                                    |
|----------|----------------------------------------------------------------------------------------------------------------------|-----------------------------------------------------------|
|          | Colour                                                                                                               | No                                                        |
| 0        | Hardness of Tread                                                                                                    | A80                                                       |
| KG       | Load Capacity (kg)                                                                                                   | 150                                                       |
| KG<br>X4 | Max Load Capacity of 4 Castors                                                                                       | 450                                                       |
| <u></u>  | Plate Dimension Length (mm)                                                                                          | 137                                                       |
| TT.      | Plate Dimension Width (mm)                                                                                           | 105                                                       |
|          | Plate Hole Centres Length (mm)                                                                                       | 105                                                       |
| ) i      | Plate Hole Centres Width (mm)                                                                                        | 80/75                                                     |
| ***      | Plate Hole Diameter                                                                                                  | 10                                                        |
|          |                                                                                                                      |                                                           |
| ٠        | Product Type                                                                                                         | Top Plate Castors                                         |
| <b>*</b> | Product Type Swivel Radius                                                                                           | Top Plate Castors                                         |
|          |                                                                                                                      | •                                                         |
| \$       | Swivel Radius                                                                                                        | 135                                                       |
| <u>*</u> | Swivel Radius Temperature Range                                                                                      | 135<br>-20 min to +80 max                                 |
|          | Swivel Radius Temperature Range Thread Material                                                                      | 135<br>-20 min to +80 max<br>No                           |
|          | Swivel Radius Temperature Range Thread Material Total Castor Height                                                  | 135<br>-20 min to +80 max<br>No<br>200                    |
|          | Swivel Radius Temperature Range Thread Material Total Castor Height Tread Width (mm)                                 | 135 -20 min to +80 max No 200 25                          |
|          | Swivel Radius Temperature Range Thread Material Total Castor Height Tread Width (mm) Wheel Centre                    | 135 -20 min to +80 max No 200 25 Black Polypropylene      |
|          | Swivel Radius  Temperature Range  Thread Material  Total Castor Height  Tread Width (mm)  Wheel Centre  Wheel Colour | 135 -20 min to +80 max No 200 25 Black Polypropylene Grey |

## **Dimensions**