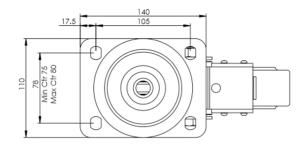

## **Technical Specifications**

| ٥        | Bearing Type                                                                                                         | Roller                                                    |
|----------|----------------------------------------------------------------------------------------------------------------------|-----------------------------------------------------------|
|          | Colour                                                                                                               | No                                                        |
| 0        | Hardness of Tread                                                                                                    | A80                                                       |
| KG       | Load Capacity (kg)                                                                                                   | 150                                                       |
| KG<br>X4 | Max Load Capacity of 4 Castors                                                                                       | 450                                                       |
| <u></u>  | Plate Dimension Length (mm)                                                                                          | 137                                                       |
| TT.      | Plate Dimension Width (mm)                                                                                           | 105                                                       |
|          | Plate Hole Centres Length (mm)                                                                                       | 105                                                       |
| ) i      | Plate Hole Centres Width (mm)                                                                                        | 80/75                                                     |
| ***      | Plate Hole Diameter                                                                                                  | 10                                                        |
|          |                                                                                                                      |                                                           |
| ٠        | Product Type                                                                                                         | Top Plate Castors                                         |
| <b>*</b> | Product Type Swivel Radius                                                                                           | Top Plate Castors                                         |
|          |                                                                                                                      | •                                                         |
| \$       | Swivel Radius                                                                                                        | 135                                                       |
| <u>*</u> | Swivel Radius Temperature Range                                                                                      | 135<br>-20 min to +80 max                                 |
|          | Swivel Radius Temperature Range Thread Material                                                                      | 135<br>-20 min to +80 max<br>No                           |
|          | Swivel Radius Temperature Range Thread Material Total Castor Height                                                  | 135<br>-20 min to +80 max<br>No<br>200                    |
|          | Swivel Radius Temperature Range Thread Material Total Castor Height Tread Width (mm)                                 | 135 -20 min to +80 max No 200 25                          |
|          | Swivel Radius Temperature Range Thread Material Total Castor Height Tread Width (mm) Wheel Centre                    | 135 -20 min to +80 max No 200 25 Black Polypropylene      |
|          | Swivel Radius  Temperature Range  Thread Material  Total Castor Height  Tread Width (mm)  Wheel Centre  Wheel Colour | 135 -20 min to +80 max No 200 25 Black Polypropylene Grey |

## **Dimensions**