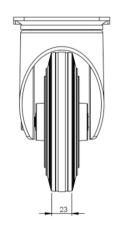

## **Technical Specifications**

| ٥        | Bearing Type                                                                                                         | Roller                                                    |
|----------|----------------------------------------------------------------------------------------------------------------------|-----------------------------------------------------------|
|          | Colour                                                                                                               | No                                                        |
| 0        | Hardness of Tread                                                                                                    | A80                                                       |
| KG       | Load Capacity (kg)                                                                                                   | 150                                                       |
| KG<br>X4 | Max Load Capacity of 4 Castors                                                                                       | 450                                                       |
| <u></u>  | Plate Dimension Length (mm)                                                                                          | 137                                                       |
| TT.      | Plate Dimension Width (mm)                                                                                           | 105                                                       |
|          | Plate Hole Centres Length (mm)                                                                                       | 105                                                       |
| ) i      | Plate Hole Centres Width (mm)                                                                                        | 80/75                                                     |
| ***      | Plate Hole Diameter                                                                                                  | 10                                                        |
|          |                                                                                                                      |                                                           |
| ٠        | Product Type                                                                                                         | Top Plate Castors                                         |
| <b>*</b> | Product Type Swivel Radius                                                                                           | Top Plate Castors                                         |
|          |                                                                                                                      | •                                                         |
| \$       | Swivel Radius                                                                                                        | 135                                                       |
| <u>*</u> | Swivel Radius Temperature Range                                                                                      | 135<br>-20 min to +80 max                                 |
|          | Swivel Radius Temperature Range Thread Material                                                                      | 135<br>-20 min to +80 max<br>No                           |
|          | Swivel Radius Temperature Range Thread Material Total Castor Height                                                  | 135<br>-20 min to +80 max<br>No<br>200                    |
|          | Swivel Radius Temperature Range Thread Material Total Castor Height Tread Width (mm)                                 | 135 -20 min to +80 max No 200 25                          |
|          | Swivel Radius Temperature Range Thread Material Total Castor Height Tread Width (mm) Wheel Centre                    | 135 -20 min to +80 max No 200 25 Black Polypropylene      |
|          | Swivel Radius  Temperature Range  Thread Material  Total Castor Height  Tread Width (mm)  Wheel Centre  Wheel Colour | 135 -20 min to +80 max No 200 25 Black Polypropylene Grey |

## **Dimensions**