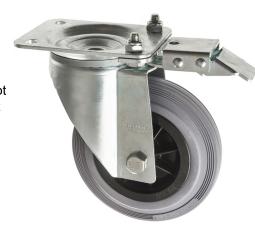

## 160mm Grey Rubber Industrial Castors with Directional Lock

## 160-3360-GVR/D

Directional Lock added to our 160mm grey rubber castors. Directional lock is a way of making a swivel castor into a fixed castor temporarily - by locking the swivel head but not the wheel which means castor moves in one direction. Directional lock castors are great for cornering or pivoting. Can be added to just one trolley wheel - usually front left of the trolley if left cornering or front right if right cornering.