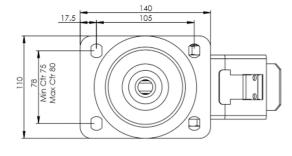

## **Technical Specifications**

|                | Bearing Type                                 | Roller                            |
|----------------|----------------------------------------------|-----------------------------------|
|                | Colour                                       | No                                |
| 0              | Hardness of Tread                            | A80                               |
| KG             | Load Capacity (kg)                           | 150                               |
| x4             | Max Load Capacity of 4 Castors               | 450                               |
|                | Plate Dimension Length (mm)                  | 137                               |
|                | Plate Dimension Width (mm)                   | 105                               |
|                | Plate Hole Centres Length (mm)               | 105                               |
| <u> </u>       | Plate Hole Centres Width (mm)                | 80/75                             |
| W <sub>K</sub> | Plate Hole Diameter                          | 10                                |
|                | Product Type                                 | Top Plate Castors                 |
| ₫              | Swivel Radius                                | 167                               |
| Į.             | Temperature Range                            | -20 min to +80 max                |
| 1              | Thread Material                              | No                                |
| 7 <u>7</u> 1   |                                              |                                   |
| <u>&amp;</u> ] | Total Castor Height                          | 200                               |
| →b+<br>⊕1      | Total Castor Height Tread Width (mm)         | 200<br>25                         |
|                |                                              |                                   |
| <b>→</b> 0←    | Tread Width (mm)                             | 25                                |
|                | Tread Width (mm) Wheel Centre                | 25<br>Black Polypropylene         |
| -P-<br>S 0     | Tread Width (mm)  Wheel Centre  Wheel Colour | 25<br>Black Polypropylene<br>Grey |

## **Dimensions**