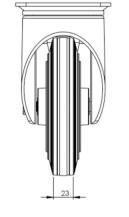

## **Technical Specifications**

|                | Bearing Type                                 | Roller                            |
|----------------|----------------------------------------------|-----------------------------------|
|                | Colour                                       | No                                |
| 0              | Hardness of Tread                            | A80                               |
| KG             | Load Capacity (kg)                           | 150                               |
| x4             | Max Load Capacity of 4 Castors               | 450                               |
|                | Plate Dimension Length (mm)                  | 137                               |
|                | Plate Dimension Width (mm)                   | 105                               |
|                | Plate Hole Centres Length (mm)               | 105                               |
| <u> </u>       | Plate Hole Centres Width (mm)                | 80/75                             |
| W <sub>K</sub> | Plate Hole Diameter                          | 10                                |
|                | Product Type                                 | Top Plate Castors                 |
| ₫              | Swivel Radius                                | 167                               |
| Į.             | Temperature Range                            | -20 min to +80 max                |
| 1              | Thread Material                              | No                                |
| 7 <u>7</u> 1   |                                              |                                   |
| <u>&amp;</u> ] | Total Castor Height                          | 200                               |
| →b+<br>⊕1      | Total Castor Height Tread Width (mm)         | 200<br>25                         |
|                |                                              |                                   |
| <b>→</b> 0←    | Tread Width (mm)                             | 25                                |
|                | Tread Width (mm) Wheel Centre                | 25<br>Black Polypropylene         |
| -P-<br>S 0     | Tread Width (mm)  Wheel Centre  Wheel Colour | 25<br>Black Polypropylene<br>Grey |

## **Dimensions**