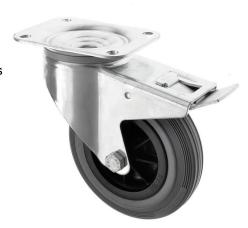

## 160mm Swivel Braked Castor Grey Rubber Wheel

## 160-3360-GVR/SWB

This 160mm braked castor is made of a zinc plated housing which ensures the castor is robust enough and suitable for a variety of environments. The swiveling castor, with the non marking grey rubber wheel and a brake is suitable for trolleys, equipment and general purposes. The non marking grey rubber wheel with roller bearings means the castor is quiet to move, will not mark the floor. The foot operated wheel brake simultaneously brakes both the swivel castor head and the wheel.