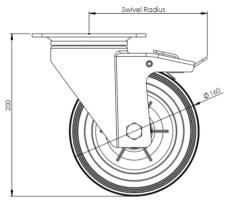

## **Technical Specifications**

|                | Bearing Type                                 | Roller                            |
|----------------|----------------------------------------------|-----------------------------------|
|                | Colour                                       | No                                |
| 0              | Hardness of Tread                            | A80                               |
| KG             | Load Capacity (kg)                           | 150                               |
| x4             | Max Load Capacity of 4 Castors               | 450                               |
|                | Plate Dimension Length (mm)                  | 137                               |
|                | Plate Dimension Width (mm)                   | 105                               |
|                | Plate Hole Centres Length (mm)               | 105                               |
| <u> </u>       | Plate Hole Centres Width (mm)                | 80/75                             |
| W <sub>K</sub> | Plate Hole Diameter                          | 10                                |
|                | Product Type                                 | Top Plate Castors                 |
| ₫              | Swivel Radius                                | 167                               |
| Į.             | Temperature Range                            | -20 min to +80 max                |
| 1              | Thread Material                              | No                                |
| 7 <u>7</u> 1   |                                              |                                   |
| <u>&amp;</u> ] | Total Castor Height                          | 200                               |
| →b+<br>⊕1      | Total Castor Height Tread Width (mm)         | 200<br>25                         |
|                |                                              |                                   |
| <b>→</b> 0←    | Tread Width (mm)                             | 25                                |
|                | Tread Width (mm) Wheel Centre                | 25<br>Black Polypropylene         |
| -P-<br>S 0     | Tread Width (mm)  Wheel Centre  Wheel Colour | 25<br>Black Polypropylene<br>Grey |

## **Dimensions**