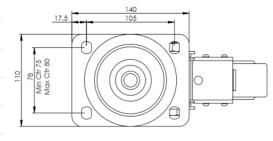

## **Technical Specifications**

| ٥                                      | Bearing Type                   | Ball Journal                    |
|----------------------------------------|--------------------------------|---------------------------------|
| 53                                     | Colour                         | No                              |
| 0                                      | Hardness of Tread              | 95 shore A                      |
| KG                                     | Load Capacity (kg)             | 350                             |
| KG<br>X4                               | Max Load Capacity of 4 Castors | 1050                            |
| () ()<br>(                             | Plate Dimension Length (mm)    | 137                             |
|                                        | Plate Dimension Width (mm)     | 105                             |
|                                        | Plate Hole Centres Length (mm) | 105                             |
|                                        | Plate Hole Centres Width (mm)  | 80/75                           |
| ************************************** | Plate Hole Diameter            | 10                              |
|                                        | Product Type                   | Top Plate Castors               |
| \$                                     | Swivel Radius                  | 135                             |
| J.                                     | Temperature Range              | -40 min to +80 max              |
| 1                                      | Thread Material                | No                              |
| <u>\$</u> [                            | Total Castor Height            | 200                             |
| <b>→</b> 0}-                           | Tread Width (mm)               | 40                              |
|                                        | Wheel Centre                   | Polyamide                       |
| 0                                      | Wheel Colour                   | Grey                            |
| <u></u>                                | Wheel Diameter(mm)             | 160                             |
| 0                                      | Wheel Material                 | Electro Conductive Polyurethane |
|                                        |                                |                                 |

## **Dimensions**