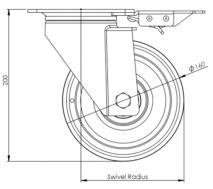

## **Technical Specifications**

| ٥                                      | Bearing Type                   | Ball Journal                    |
|----------------------------------------|--------------------------------|---------------------------------|
| 53                                     | Colour                         | No                              |
| 0                                      | Hardness of Tread              | 95 shore A                      |
| KG                                     | Load Capacity (kg)             | 350                             |
| KG<br>X4                               | Max Load Capacity of 4 Castors | 1050                            |
| () ()<br>(                             | Plate Dimension Length (mm)    | 137                             |
|                                        | Plate Dimension Width (mm)     | 105                             |
|                                        | Plate Hole Centres Length (mm) | 105                             |
|                                        | Plate Hole Centres Width (mm)  | 80/75                           |
| ************************************** | Plate Hole Diameter            | 10                              |
|                                        | Product Type                   | Top Plate Castors               |
| \$                                     | Swivel Radius                  | 135                             |
| J.                                     | Temperature Range              | -40 min to +80 max              |
| 1                                      | Thread Material                | No                              |
| <u>\$</u> [                            | Total Castor Height            | 200                             |
| <b>→</b> 0}-                           | Tread Width (mm)               | 40                              |
|                                        | Wheel Centre                   | Polyamide                       |
| 0                                      | Wheel Colour                   | Grey                            |
| <u></u>                                | Wheel Diameter(mm)             | 160                             |
| 0                                      | Wheel Material                 | Electro Conductive Polyurethane |
|                                        |                                |                                 |

## **Dimensions**