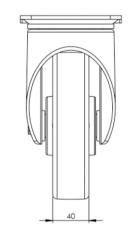

## **Technical Specifications**

| ٥                                      | Bearing Type                   | Ball Journal                    |
|----------------------------------------|--------------------------------|---------------------------------|
| 53                                     | Colour                         | No                              |
| 0                                      | Hardness of Tread              | 95 shore A                      |
| KG                                     | Load Capacity (kg)             | 350                             |
| KG<br>X4                               | Max Load Capacity of 4 Castors | 1050                            |
| () ()<br>(                             | Plate Dimension Length (mm)    | 137                             |
|                                        | Plate Dimension Width (mm)     | 105                             |
|                                        | Plate Hole Centres Length (mm) | 105                             |
|                                        | Plate Hole Centres Width (mm)  | 80/75                           |
| ************************************** | Plate Hole Diameter            | 10                              |
|                                        | Product Type                   | Top Plate Castors               |
| \$                                     | Swivel Radius                  | 135                             |
| J.                                     | Temperature Range              | -40 min to +80 max              |
| 1                                      | Thread Material                | No                              |
| <u>\$</u> [                            | Total Castor Height            | 200                             |
| <b>→</b> 0}-                           | Tread Width (mm)               | 40                              |
|                                        | Wheel Centre                   | Polyamide                       |
| 0                                      | Wheel Colour                   | Grey                            |
| <u></u>                                | Wheel Diameter(mm)             | 160                             |
| 0                                      | Wheel Material                 | Electro Conductive Polyurethane |
|                                        |                                |                                 |

## **Dimensions**