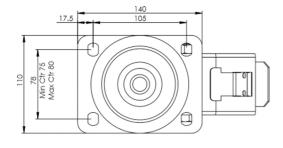

## **Technical Specifications**

| ٠              | Bearing Type                   | Ball Journal                    |
|----------------|--------------------------------|---------------------------------|
|                | Colour                         | No                              |
| 0              | Hardness of Tread              | 95 shore A                      |
| KG             | Load Capacity (kg)             | 350                             |
|                | Manufacturer Part No.          | TSZ7 HPP 160/40 P3 BP 7012      |
| KG<br>X4       | Max Load Capacity of 4 Castors | 1050                            |
|                | Plate Dimension Length (mm)    | 140                             |
|                | Plate Dimension Width (mm)     | 110                             |
|                | Plate Hole Centres Length (mm) | 105                             |
| I              | Plate Hole Centres Width (mm)  | 80/75                           |
| W.             | Plate Hole Diameter            | 10                              |
| ٥              | Product Type                   | Top Plate Castors               |
| 3              | Swivel Radius                  | 135                             |
| Į.             | Temperature Range              | -40 min to +80 max              |
| 1              | Thread Material                | No                              |
| <u>&amp;</u> ] | Total Castor Height            | 200                             |
|                | Tread Width (mm)               | 40                              |
|                | Wheel Centre                   | Polyamide                       |
| 0              | Wheel Colour                   | Grey                            |
| <u></u>        | Wheel Diameter(mm)             | 160                             |
| 0              | Wheel Material                 | Electro Conductive Polyurethane |
|                |                                |                                 |

## **Dimensions**