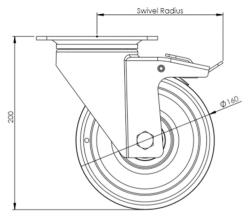

## **Technical Specifications**

| ٠              | Bearing Type                   | Ball Journal                    |
|----------------|--------------------------------|---------------------------------|
|                | Colour                         | No                              |
| 0              | Hardness of Tread              | 95 shore A                      |
| KG             | Load Capacity (kg)             | 350                             |
|                | Manufacturer Part No.          | TSZ7 HPP 160/40 P3 BP 7012      |
| KG<br>X4       | Max Load Capacity of 4 Castors | 1050                            |
|                | Plate Dimension Length (mm)    | 140                             |
|                | Plate Dimension Width (mm)     | 110                             |
|                | Plate Hole Centres Length (mm) | 105                             |
| I              | Plate Hole Centres Width (mm)  | 80/75                           |
| W.             | Plate Hole Diameter            | 10                              |
| ٥              | Product Type                   | Top Plate Castors               |
| 3              | Swivel Radius                  | 135                             |
| Į.             | Temperature Range              | -40 min to +80 max              |
| 1              | Thread Material                | No                              |
| <u>&amp;</u> ] | Total Castor Height            | 200                             |
|                | Tread Width (mm)               | 40                              |
|                | Wheel Centre                   | Polyamide                       |
| 0              | Wheel Colour                   | Grey                            |
| <u></u>        | Wheel Diameter(mm)             | 160                             |
| 0              | Wheel Material                 | Electro Conductive Polyurethane |
|                |                                |                                 |

## **Dimensions**