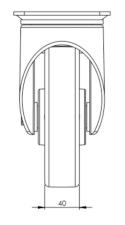

## **Technical Specifications**

| ٠              | Bearing Type                   | Ball Journal                    |
|----------------|--------------------------------|---------------------------------|
|                | Colour                         | No                              |
| 0              | Hardness of Tread              | 95 shore A                      |
| KG             | Load Capacity (kg)             | 350                             |
|                | Manufacturer Part No.          | TSZ7 HPP 160/40 P3 BP 7012      |
| KG<br>X4       | Max Load Capacity of 4 Castors | 1050                            |
|                | Plate Dimension Length (mm)    | 140                             |
|                | Plate Dimension Width (mm)     | 110                             |
|                | Plate Hole Centres Length (mm) | 105                             |
| I              | Plate Hole Centres Width (mm)  | 80/75                           |
| W.             | Plate Hole Diameter            | 10                              |
| ٥              | Product Type                   | Top Plate Castors               |
| 3              | Swivel Radius                  | 135                             |
| Į.             | Temperature Range              | -40 min to +80 max              |
| 1              | Thread Material                | No                              |
| <u>&amp;</u> ] | Total Castor Height            | 200                             |
|                | Tread Width (mm)               | 40                              |
|                | Wheel Centre                   | Polyamide                       |
| 0              | Wheel Colour                   | Grey                            |
| <u></u>        | Wheel Diameter(mm)             | 160                             |
| 0              | Wheel Material                 | Electro Conductive Polyurethane |
|                |                                |                                 |

## **Dimensions**