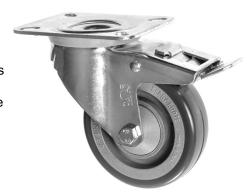

## **Electro Conductive Castors 160mm Polyurethane Wheel and Brake**

## 160-3360-HPP/SWB

This Anti Static Braked Castor with electro conductive 160mm diameter polyurethane wheels is ideal for spark free environments such as clean rooms, laboratories and areas with highly sensitive equipment. This swivel castor can carry up to 350kg each castor so is suitable in heavy duty environments aswell. The electro conductive wheels oppose the flow of electric current improving the resistivity, which is ideal in preventing the build up of charge in sensitive environments. With high spec ball journal bearings these electro conductive casters and wheels make moving sensitive equipment an easy solution. The foot operated brake enables equipment to be locked into position.