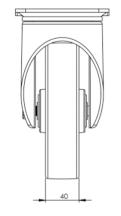

## **Technical Specifications**

|                                        | Bearing Type                                                                       | Roller                            |
|----------------------------------------|------------------------------------------------------------------------------------|-----------------------------------|
| <b>S</b>                               | Colour                                                                             | No                                |
| 0                                      | Hardness of Tread                                                                  | 88 shore A                        |
| KG                                     | Load Capacity (kg)                                                                 | 200                               |
| KG<br>X4                               | Max Load Capacity of 4 Castors                                                     | 600                               |
|                                        | Plate Dimension Length (mm)                                                        | 137                               |
|                                        | Plate Dimension Width (mm)                                                         | 105                               |
|                                        | Plate Hole Centres Length (mm)                                                     | 105                               |
| ) i                                    | Plate Hole Centres Width (mm)                                                      | 80/75                             |
| ************************************** | Plate Hole Diameter                                                                | 10                                |
|                                        | Product Type                                                                       | Top Plate Castors                 |
| 3                                      | Swivel Radius                                                                      | 135                               |
|                                        |                                                                                    |                                   |
| Į.                                     | Temperature Range                                                                  | -20 min to +60 max                |
|                                        | Temperature Range Thread Material                                                  | -20 min to +60 max<br>No          |
|                                        |                                                                                    |                                   |
| 1                                      | Thread Material                                                                    | No                                |
| <u>I</u>                               | Thread Material  Total Castor Height                                               | No<br>200                         |
| <u>I</u><br><u></u> <u></u>            | Thread Material  Total Castor Height  Tread Width (mm)                             | No<br>200<br>40                   |
| <u>I</u><br><u>V</u> 1<br>•0           | Thread Material  Total Castor Height  Tread Width (mm)  Wheel Centre               | No 200 40 Grey Polypropylene      |
|                                        | Thread Material  Total Castor Height  Tread Width (mm)  Wheel Centre  Wheel Colour | No 200 40 Grey Polypropylene Grey |

## **Dimensions**