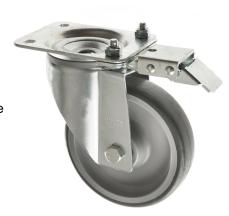

## **160mm Thermoplastic Grey Rubber Castors Directional Lock**

## 160-3360-MGR/D

Directional Lock added to our 160mm thermoplastic rubber castors. Directional lock is a way of making a swivel castor into a fixed castor temporarily - by locking the swivel head but not the wheel which means castor moves in one direction. Directional lock castors are great for cornering or pivoting. Can be added to just one trolley wheel - usually front left of the trolley if left cornering or front right if right cornering.