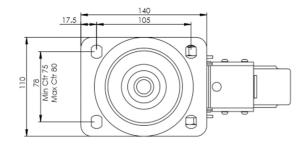

## **Technical Specifications**

|                                        | Bearing Type                                                                       | Roller                            |
|----------------------------------------|------------------------------------------------------------------------------------|-----------------------------------|
| <b>S</b>                               | Colour                                                                             | No                                |
| 0                                      | Hardness of Tread                                                                  | 88 shore A                        |
| KG                                     | Load Capacity (kg)                                                                 | 200                               |
| KG<br>X4                               | Max Load Capacity of 4 Castors                                                     | 600                               |
|                                        | Plate Dimension Length (mm)                                                        | 137                               |
|                                        | Plate Dimension Width (mm)                                                         | 105                               |
|                                        | Plate Hole Centres Length (mm)                                                     | 105                               |
| ) i                                    | Plate Hole Centres Width (mm)                                                      | 80/75                             |
| ************************************** | Plate Hole Diameter                                                                | 10                                |
|                                        | Product Type                                                                       | Top Plate Castors                 |
| 3                                      | Swivel Radius                                                                      | 135                               |
|                                        |                                                                                    |                                   |
| Į.                                     | Temperature Range                                                                  | -20 min to +60 max                |
|                                        | Temperature Range Thread Material                                                  | -20 min to +60 max<br>No          |
|                                        |                                                                                    |                                   |
| 1                                      | Thread Material                                                                    | No                                |
| <u>I</u>                               | Thread Material  Total Castor Height                                               | No<br>200                         |
| <u>I</u><br><u></u> <u></u>            | Thread Material  Total Castor Height  Tread Width (mm)                             | No<br>200<br>40                   |
| <u>I</u><br><u>V</u> 1<br>•0           | Thread Material  Total Castor Height  Tread Width (mm)  Wheel Centre               | No 200 40 Grey Polypropylene      |
|                                        | Thread Material  Total Castor Height  Tread Width (mm)  Wheel Centre  Wheel Colour | No 200 40 Grey Polypropylene Grey |

## **Dimensions**