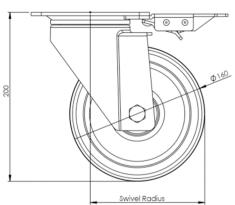

## **Technical Specifications**

|                                        | Bearing Type                                                                       | Roller                            |
|----------------------------------------|------------------------------------------------------------------------------------|-----------------------------------|
| <b>S</b>                               | Colour                                                                             | No                                |
| 0                                      | Hardness of Tread                                                                  | 88 shore A                        |
| KG                                     | Load Capacity (kg)                                                                 | 200                               |
| KG<br>X4                               | Max Load Capacity of 4 Castors                                                     | 600                               |
|                                        | Plate Dimension Length (mm)                                                        | 137                               |
|                                        | Plate Dimension Width (mm)                                                         | 105                               |
|                                        | Plate Hole Centres Length (mm)                                                     | 105                               |
| ) i                                    | Plate Hole Centres Width (mm)                                                      | 80/75                             |
| ************************************** | Plate Hole Diameter                                                                | 10                                |
|                                        | Product Type                                                                       | Top Plate Castors                 |
| 3                                      | Swivel Radius                                                                      | 135                               |
|                                        |                                                                                    |                                   |
| Į.                                     | Temperature Range                                                                  | -20 min to +60 max                |
|                                        | Temperature Range Thread Material                                                  | -20 min to +60 max<br>No          |
|                                        |                                                                                    |                                   |
| 1                                      | Thread Material                                                                    | No                                |
| <u>I</u>                               | Thread Material  Total Castor Height                                               | No<br>200                         |
| <u>I</u><br><u></u> <u></u>            | Thread Material  Total Castor Height  Tread Width (mm)                             | No<br>200<br>40                   |
| <u>I</u><br><u>V</u> 1<br>•0           | Thread Material  Total Castor Height  Tread Width (mm)  Wheel Centre               | No 200 40 Grey Polypropylene      |
|                                        | Thread Material  Total Castor Height  Tread Width (mm)  Wheel Centre  Wheel Colour | No 200 40 Grey Polypropylene Grey |

## **Dimensions**