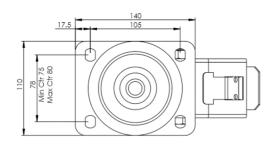

## **Technical Specifications**

| Ô                     | Bearing Type                   | Roller                |
|-----------------------|--------------------------------|-----------------------|
|                       | Colour                         | No                    |
| 0                     | Hardness of Tread              | 88 shore A            |
| KG                    | Load Capacity (kg)             | 200                   |
|                       | Manufacturer Part No.          | TSZ7 MGR 160/40 P3 BP |
| ×a<br>x4              | Max Load Capacity of 4 Castors | 600                   |
|                       | Plate Dimension Length (mm)    | 140                   |
|                       | Plate Dimension Width (mm)     | 110                   |
| 100                   | Plate Hole Centres Length (mm) | 105                   |
|                       | Plate Hole Centres Width (mm)  | 80/75                 |
| W.K.                  | Plate Hole Diameter            | 10                    |
| Ô                     | Product Type                   | Top Plate Castors     |
| 3                     | Swivel Radius                  | 135                   |
| Į                     | Temperature Range              | -20 min to +60 max    |
| 1                     | Thread Material                | No                    |
| <u>1</u>              | Total Castor Height            | 200                   |
| -A-                   | Tread Width (mm)               | 40                    |
| $\odot$               | Wheel Centre                   | Grey Polypropylene    |
| 0                     | Wheel Colour                   | Grey                  |
| $\overline{\bigcirc}$ | Wheel Diameter(mm)             | 160                   |
| 0                     | Wheel Material                 | Rubber                |

## Dimensions

Email: sales@rosscastors.co.uk

Ross Handling 1 Tuxford Road Leicester LE4 9TZ