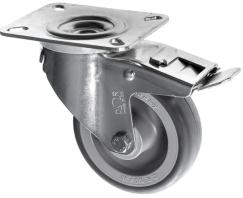

## 160mm Thermoplastic Rubber Castors with Brake 160-3360-MGR/SWB

This Rubber Caster Wheel is 160mm diameter and made of Thermoplastic Rubber with a bonded on polypropylene wheel centre. This bonded rubber castor can take higher loads compared to a standard rubber wheel and the bonding process prevents tyre shear. With all the benefits of a non marking grey rubber wheel this castor is more competitively priced , hard wearing and longlasting. The easy foot operated brake locks the swivel and wheel into position.