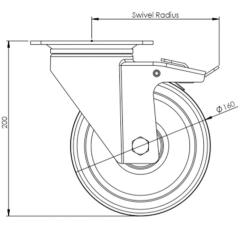

## **Technical Specifications**

| Ô                     | Bearing Type                   | Roller                |
|-----------------------|--------------------------------|-----------------------|
|                       | Colour                         | No                    |
| 0                     | Hardness of Tread              | 88 shore A            |
| KG                    | Load Capacity (kg)             | 200                   |
|                       | Manufacturer Part No.          | TSZ7 MGR 160/40 P3 BP |
| ×a<br>x4              | Max Load Capacity of 4 Castors | 600                   |
|                       | Plate Dimension Length (mm)    | 140                   |
|                       | Plate Dimension Width (mm)     | 110                   |
| 100                   | Plate Hole Centres Length (mm) | 105                   |
|                       | Plate Hole Centres Width (mm)  | 80/75                 |
| W.K.                  | Plate Hole Diameter            | 10                    |
| Ô                     | Product Type                   | Top Plate Castors     |
| 3                     | Swivel Radius                  | 135                   |
| Į                     | Temperature Range              | -20 min to +60 max    |
| 1                     | Thread Material                | No                    |
| <u>1</u>              | Total Castor Height            | 200                   |
| -A-                   | Tread Width (mm)               | 40                    |
| $\odot$               | Wheel Centre                   | Grey Polypropylene    |
| 0                     | Wheel Colour                   | Grey                  |
| $\overline{\bigcirc}$ | Wheel Diameter(mm)             | 160                   |
| 0                     | Wheel Material                 | Rubber                |

## Dimensions

Email: sales@rosscastors.co.uk

Ross Handling 1 Tuxford Road Leicester LE4 9TZ