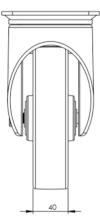

## **Technical Specifications**

| Ô                     | Bearing Type                   | Roller                |
|-----------------------|--------------------------------|-----------------------|
|                       | Colour                         | No                    |
| 0                     | Hardness of Tread              | 88 shore A            |
| KG                    | Load Capacity (kg)             | 200                   |
|                       | Manufacturer Part No.          | TSZ7 MGR 160/40 P3 BP |
| ×a<br>x4              | Max Load Capacity of 4 Castors | 600                   |
|                       | Plate Dimension Length (mm)    | 140                   |
|                       | Plate Dimension Width (mm)     | 110                   |
| 100                   | Plate Hole Centres Length (mm) | 105                   |
|                       | Plate Hole Centres Width (mm)  | 80/75                 |
| W.K.                  | Plate Hole Diameter            | 10                    |
| Ô                     | Product Type                   | Top Plate Castors     |
| 3                     | Swivel Radius                  | 135                   |
| Į                     | Temperature Range              | -20 min to +60 max    |
| 1                     | Thread Material                | No                    |
| <u>1</u>              | Total Castor Height            | 200                   |
| -A-                   | Tread Width (mm)               | 40                    |
| $\odot$               | Wheel Centre                   | Grey Polypropylene    |
| 0                     | Wheel Colour                   | Grey                  |
| $\overline{\bigcirc}$ | Wheel Diameter(mm)             | 160                   |
| 0                     | Wheel Material                 | Rubber                |

## Dimensions

Email: sales@rosscastors.co.uk

Ross Handling 1 Tuxford Road Leicester LE4 9TZ