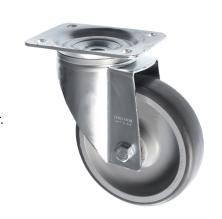

## 160-3360-MGR

This Rubber Caster Wheel is 160mm diameter and made of Thermoplastic Rubber with a bonded on polypropylene wheel centre. This bonded rubber castor can take higher loads compared to a standard rubber wheel and the bonding process prevents tyre shear. With all the benefits of a non marking grey rubber wheel this castor is more competitively priced , hard wearing and longlasting.