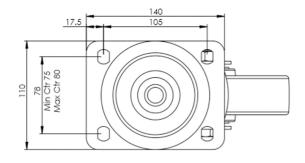

## **Technical Specifications**

|                | Bearing Type                   | Roller             |
|----------------|--------------------------------|--------------------|
|                | Colour                         | No                 |
| 0              | Hardness of Tread              | 88 shore A         |
| KG             | Load Capacity (kg)             | 200                |
|                | Manufacturer Part No.          | TSZ7 MGR 160/40 P3 |
| KG<br>X4       | Max Load Capacity of 4 Castors | 600                |
| () ()<br>() () | Plate Dimension Length (mm)    | 140                |
| [ <u>5</u> ]   | Plate Dimension Width (mm)     | 110                |
|                | Plate Hole Centres Length (mm) | 105                |
| CII            | Plate Hole Centres Width (mm)  | 80/75              |
| W.             | Plate Hole Diameter            | 10                 |
| 0              | Product Type                   | Top Plate Castors  |
| 2              | Swivel Radius                  | 135                |
| Į.             | Temperature Range              | -20 min to +60 max |
| 1              | Thread Material                | No                 |
| <u>\$</u> [    | Total Castor Height            | 200                |
| .P.            | Tread Width (mm)               | 40                 |
| <b>(S)</b>     | Wheel Centre                   | Grey Polypropylene |
| 0              | Wheel Colour                   | Grey               |
| <u></u>        | Wheel Diameter(mm)             | 160                |
| 0              | Wheel Material                 | Rubber             |
|                |                                |                    |

## **Dimensions**