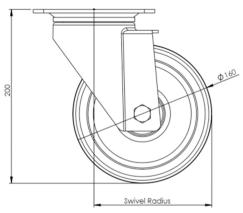

## **Technical Specifications**

|                | Bearing Type                   | Roller             |
|----------------|--------------------------------|--------------------|
|                | Colour                         | No                 |
| 0              | Hardness of Tread              | 88 shore A         |
| KG             | Load Capacity (kg)             | 200                |
|                | Manufacturer Part No.          | TSZ7 MGR 160/40 P3 |
| KG<br>X4       | Max Load Capacity of 4 Castors | 600                |
| () ()<br>() () | Plate Dimension Length (mm)    | 140                |
| [ <u>5</u> ]   | Plate Dimension Width (mm)     | 110                |
|                | Plate Hole Centres Length (mm) | 105                |
| CII            | Plate Hole Centres Width (mm)  | 80/75              |
| W.             | Plate Hole Diameter            | 10                 |
| 0              | Product Type                   | Top Plate Castors  |
| 2              | Swivel Radius                  | 135                |
| Į.             | Temperature Range              | -20 min to +60 max |
| 1              | Thread Material                | No                 |
| <u>\$</u> [    | Total Castor Height            | 200                |
| .P.            | Tread Width (mm)               | 40                 |
| <b>(S)</b>     | Wheel Centre                   | Grey Polypropylene |
| 0              | Wheel Colour                   | Grey               |
| <u></u>        | Wheel Diameter(mm)             | 160                |
| 0              | Wheel Material                 | Rubber             |
|                |                                |                    |

## **Dimensions**