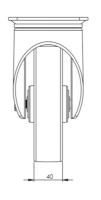

## **Technical Specifications**

|                | Bearing Type                   | Roller             |
|----------------|--------------------------------|--------------------|
|                | Colour                         | No                 |
| 0              | Hardness of Tread              | 88 shore A         |
| KG             | Load Capacity (kg)             | 200                |
|                | Manufacturer Part No.          | TSZ7 MGR 160/40 P3 |
| KG<br>X4       | Max Load Capacity of 4 Castors | 600                |
| () ()<br>() () | Plate Dimension Length (mm)    | 140                |
| [ <u>5</u> ]   | Plate Dimension Width (mm)     | 110                |
|                | Plate Hole Centres Length (mm) | 105                |
| CII            | Plate Hole Centres Width (mm)  | 80/75              |
| W.             | Plate Hole Diameter            | 10                 |
| 0              | Product Type                   | Top Plate Castors  |
| 2              | Swivel Radius                  | 135                |
| Į.             | Temperature Range              | -20 min to +60 max |
| 1              | Thread Material                | No                 |
| <u>\$</u> [    | Total Castor Height            | 200                |
| .P.            | Tread Width (mm)               | 40                 |
| <b>(S)</b>     | Wheel Centre                   | Grey Polypropylene |
| 0              | Wheel Colour                   | Grey               |
| <u></u>        | Wheel Diameter(mm)             | 160                |
| 0              | Wheel Material                 | Rubber             |
|                |                                |                    |

## **Dimensions**