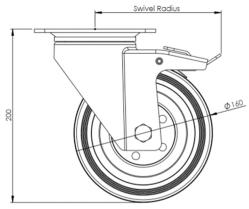

## **Technical Specifications**

| ٥                       | Bearing Type                                                                                 | Roller Bearing                           |
|-------------------------|----------------------------------------------------------------------------------------------|------------------------------------------|
| <b>E</b>                | Colour                                                                                       | No                                       |
| 0                       | Hardness of Tread                                                                            | A80                                      |
| KG                      | Load Capacity (kg)                                                                           | 160                                      |
| KG<br>X4                | Max Load Capacity of 4 Castors                                                               | 480                                      |
| [5] ()<br>              | Plate Dimension Length (mm)                                                                  | 137                                      |
| 2 1                     | Plate Dimension Width (mm)                                                                   | 105                                      |
|                         | Plate Hole Centres Length (mm)                                                               | 105                                      |
|                         | Plate Hole Centres Width (mm)                                                                | 80                                       |
| **                      | Plate Hole Diameter                                                                          | 10                                       |
| ~                       |                                                                                              |                                          |
| ٥                       | Product Type                                                                                 | Top Plate Castors                        |
| ₺                       | Product Type Swivel Radius                                                                   | Top Plate Castors                        |
|                         |                                                                                              |                                          |
| ₫                       | Swivel Radius                                                                                | 140                                      |
| <b>5</b>                | Swivel Radius Thread Material                                                                | 140<br>No                                |
| ₹<br>1<br>3             | Swivel Radius Thread Material Total Castor Height                                            | 140<br>No<br>200                         |
| 1<br>1<br>2<br>1<br>.9. | Swivel Radius Thread Material Total Castor Height Tread Width (mm)                           | 140<br>No<br>200<br>25                   |
|                         | Swivel Radius Thread Material Total Castor Height Tread Width (mm) Wheel Centre              | 140<br>No<br>200<br>25<br>Metal          |
|                         | Swivel Radius Thread Material Total Castor Height Tread Width (mm) Wheel Centre Wheel Colour | 140<br>No<br>200<br>25<br>Metal<br>Black |

## **Dimensions**