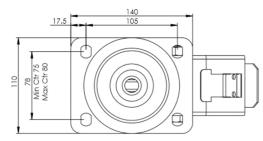

## **Technical Specifications**

| ٥                       | Bearing Type                                                                                 | Roller Bearing                           |
|-------------------------|----------------------------------------------------------------------------------------------|------------------------------------------|
| <b>E</b>                | Colour                                                                                       | No                                       |
| 0                       | Hardness of Tread                                                                            | A80                                      |
| KG                      | Load Capacity (kg)                                                                           | 160                                      |
| KG<br>X4                | Max Load Capacity of 4 Castors                                                               | 480                                      |
| [5] ()<br>              | Plate Dimension Length (mm)                                                                  | 137                                      |
| 2 1                     | Plate Dimension Width (mm)                                                                   | 105                                      |
|                         | Plate Hole Centres Length (mm)                                                               | 105                                      |
|                         | Plate Hole Centres Width (mm)                                                                | 80                                       |
| **                      | Plate Hole Diameter                                                                          | 10                                       |
| ~                       |                                                                                              |                                          |
| ٥                       | Product Type                                                                                 | Top Plate Castors                        |
| ₺                       | Product Type Swivel Radius                                                                   | Top Plate Castors                        |
|                         |                                                                                              |                                          |
| ₫                       | Swivel Radius                                                                                | 140                                      |
| <b>5</b>                | Swivel Radius Thread Material                                                                | 140<br>No                                |
| ₹<br>1<br>3             | Swivel Radius Thread Material Total Castor Height                                            | 140<br>No<br>200                         |
| 1<br>1<br>2<br>1<br>.9. | Swivel Radius Thread Material Total Castor Height Tread Width (mm)                           | 140<br>No<br>200<br>25                   |
|                         | Swivel Radius Thread Material Total Castor Height Tread Width (mm) Wheel Centre              | 140<br>No<br>200<br>25<br>Metal          |
|                         | Swivel Radius Thread Material Total Castor Height Tread Width (mm) Wheel Centre Wheel Colour | 140<br>No<br>200<br>25<br>Metal<br>Black |

## **Dimensions**