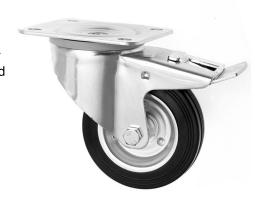

## 160mm Braked Castors with a Black Rubber Wheel and a Metal Centre

## 160-3360-MPVR/SWB

This 160mm diameter medium duty castors comes with a foot brake, and a solid rubber wheel. This industrial castor is ideal for a variety of applications, as it has a durable solid black rubber wheel with a zinc plated metal centre. These braked castors have a top plate for easy attachment and can be teamed up with our M10 bolts and M10 nuts! This all round everyday industrial castor not only performs in industrial environments, but also commercial and retail. If you need an industrial braked castor look no further!