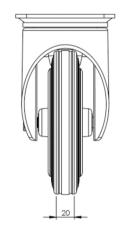

## **Technical Specifications**

| ٥                       | Bearing Type                                                                                 | Roller Bearing                           |
|-------------------------|----------------------------------------------------------------------------------------------|------------------------------------------|
| <b>E</b>                | Colour                                                                                       | No                                       |
| 0                       | Hardness of Tread                                                                            | A80                                      |
| KG                      | Load Capacity (kg)                                                                           | 160                                      |
| KG<br>X4                | Max Load Capacity of 4 Castors                                                               | 480                                      |
| [5] ()<br>              | Plate Dimension Length (mm)                                                                  | 137                                      |
| 2 1                     | Plate Dimension Width (mm)                                                                   | 105                                      |
|                         | Plate Hole Centres Length (mm)                                                               | 105                                      |
|                         | Plate Hole Centres Width (mm)                                                                | 80                                       |
| **                      | Plate Hole Diameter                                                                          | 10                                       |
| ~                       |                                                                                              |                                          |
| ٥                       | Product Type                                                                                 | Top Plate Castors                        |
| ₺                       | Product Type Swivel Radius                                                                   | Top Plate Castors                        |
|                         |                                                                                              |                                          |
| ₫                       | Swivel Radius                                                                                | 140                                      |
| <b>5</b>                | Swivel Radius Thread Material                                                                | 140<br>No                                |
| ₹<br>1<br>3             | Swivel Radius Thread Material Total Castor Height                                            | 140<br>No<br>200                         |
| 1<br>1<br>2<br>1<br>.9. | Swivel Radius Thread Material Total Castor Height Tread Width (mm)                           | 140<br>No<br>200<br>25                   |
|                         | Swivel Radius Thread Material Total Castor Height Tread Width (mm) Wheel Centre              | 140<br>No<br>200<br>25<br>Metal          |
|                         | Swivel Radius Thread Material Total Castor Height Tread Width (mm) Wheel Centre Wheel Colour | 140<br>No<br>200<br>25<br>Metal<br>Black |

## **Dimensions**