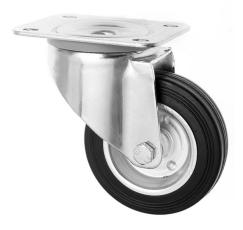

## 160mm Swivel Castors with a Black Rubber Wheel and a Metal Centre 160-3360-MPVR

This 160mm diameter medium duty swivel castors with a solid black rubber wheel, has the added durability of having a zinc plated metal wheel centre. These industrial castors have a square top plate for easy attachment, and can be teamed up with our M10 10mm bolts and nuts. These swivel castors are ideal for a variety of applications, and you can choose either swivel casters, or mix with fixed or braked casters.