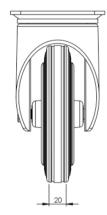

## **Technical Specifications**

| Õ        | Bearing Type                   | Roller            |
|----------|--------------------------------|-------------------|
| 8        | Colour                         | No                |
| $\odot$  | Hardness of Tread              | A80               |
| KG       | Load Capacity (kg)             | 160               |
| KG X4    | Max Load Capacity of 4 Castors | 480               |
|          | Plate Dimension Length (mm)    | 137               |
|          | Plate Dimension Width (mm)     | 105               |
|          | Plate Hole Centres Length (mm) | 105               |
|          | Plate Hole Centres Width (mm)  | 80                |
| *        | Plate Hole Diameter            | 10                |
| ¢        | Product Type                   | Top Plate Castors |
| 3        | Swivel Radius                  | 140               |
| <u>.</u> | Thread Material                | No                |
| 21       | Total Castor Height            | 200               |
|          | Tread Width (mm)               | 25                |
| $\odot$  | Wheel Centre                   | Metal             |
| $\odot$  | Wheel Colour                   | Black             |
| $\odot$  | Wheel Diameter(mm)             | 160               |
| 0        | Wheel Material                 | Rubber            |

## Dimensions

Email: sales@rosscastors.co.uk

Ross Handling 1 Tuxford Road Leicester LE4 9TZ