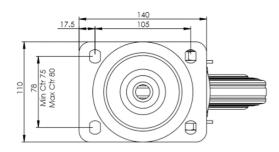

## **Technical Specifications**

| Õ        | Bearing Type                   | Roller            |
|----------|--------------------------------|-------------------|
| 8        | Colour                         | No                |
| $\odot$  | Hardness of Tread              | A80               |
| KG       | Load Capacity (kg)             | 160               |
| KG X4    | Max Load Capacity of 4 Castors | 480               |
|          | Plate Dimension Length (mm)    | 137               |
|          | Plate Dimension Width (mm)     | 105               |
|          | Plate Hole Centres Length (mm) | 105               |
|          | Plate Hole Centres Width (mm)  | 80                |
| *        | Plate Hole Diameter            | 10                |
| ¢        | Product Type                   | Top Plate Castors |
| 3        | Swivel Radius                  | 140               |
| <u>.</u> | Thread Material                | No                |
| 21       | Total Castor Height            | 200               |
|          | Tread Width (mm)               | 25                |
| $\odot$  | Wheel Centre                   | Metal             |
| $\odot$  | Wheel Colour                   | Black             |
| $\odot$  | Wheel Diameter(mm)             | 160               |
| 0        | Wheel Material                 | Rubber            |

## Dimensions

Email: sales@rosscastors.co.uk

Ross Handling 1 Tuxford Road Leicester LE4 9TZ