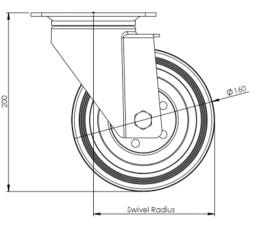

## **Technical Specifications**

| Õ        | Bearing Type                   | Roller            |
|----------|--------------------------------|-------------------|
| 8        | Colour                         | No                |
| $\odot$  | Hardness of Tread              | A80               |
| KG       | Load Capacity (kg)             | 160               |
| KG X4    | Max Load Capacity of 4 Castors | 480               |
|          | Plate Dimension Length (mm)    | 137               |
|          | Plate Dimension Width (mm)     | 105               |
|          | Plate Hole Centres Length (mm) | 105               |
|          | Plate Hole Centres Width (mm)  | 80                |
| *        | Plate Hole Diameter            | 10                |
| ¢        | Product Type                   | Top Plate Castors |
| 3        | Swivel Radius                  | 140               |
| <u>.</u> | Thread Material                | No                |
| 21       | Total Castor Height            | 200               |
|          | Tread Width (mm)               | 25                |
| $\odot$  | Wheel Centre                   | Metal             |
| $\odot$  | Wheel Colour                   | Black             |
| $\odot$  | Wheel Diameter(mm)             | 160               |
| 0        | Wheel Material                 | Rubber            |

## Dimensions

Email: sales@rosscastors.co.uk

Ross Handling 1 Tuxford Road Leicester LE4 9TZ