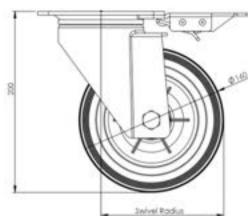

## **Technical Specifications**

| 0              | Bearing Type                   | Roller             |
|----------------|--------------------------------|--------------------|
| 59             | Colour                         | No                 |
| 0              | Hardness of Tread              | A85                |
| жа             | Load Capacity (kg)             | 150                |
| 9,             | Max Load Capacity of 4 Castors | 450                |
| 8              | Plate Dimension Length (mm)    | 137                |
| 03             | Plate Dimension Width (mm)     | 105                |
| 급              | Plate Hole Centres Length (mm) | 105                |
|                | Plate Hole Centres Width (mm)  | 80/75              |
| 1              | Plate Hole Diameter            | 10                 |
| 0              | Product Type                   | Top Plate Castors  |
| Ü              | Swivel Radius                  | 135                |
| 1              | Temperature Range              | -20 min to +80 max |
| Ţ              | Thread Material                | No                 |
| <u>&amp;</u> I | Total Castor Height            | 200                |
| 0              | Tread Width (mm)               | 25                 |
| 0              | Wheel Centre                   | Red Polypropylene  |
| 0              | Wheel Colour                   | Black              |
| 0              | Wheel Diameter(mm)             | 160                |
| 0              | Wheel Material                 | Rubber             |

## **Dimensions**