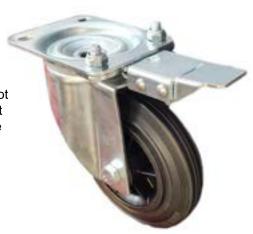

## 60mm Black Rubber Industrial Castors with Directional Lock

## 160-3360-PVR/D

Directional Lock added to our 160mm black rubber castors. Directional lock is a way of making a swivel castor into a fixed castor temporarily - by locking the swivel head but not the wheel which means castor moves in one direction. Directional lock castors are great for cornering or pivoting. Can be added to just one trolley wheel - usually front left of the trolley if left cornering or front right if right cornering.