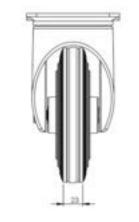

## **Technical Specifications**

| 0              | Bearing Type                   | Roller             |
|----------------|--------------------------------|--------------------|
| 59             | Colour                         | No                 |
| 0              | Hardness of Tread              | A85                |
| жа             | Load Capacity (kg)             | 150                |
| 9,             | Max Load Capacity of 4 Castors | 450                |
| 8              | Plate Dimension Length (mm)    | 137                |
| 03             | Plate Dimension Width (mm)     | 105                |
| 급              | Plate Hole Centres Length (mm) | 105                |
|                | Plate Hole Centres Width (mm)  | 80/75              |
| 1              | Plate Hole Diameter            | 10                 |
| 0              | Product Type                   | Top Plate Castors  |
| Ü              | Swivel Radius                  | 135                |
| 1              | Temperature Range              | -20 min to +80 max |
| Ţ              | Thread Material                | No                 |
| <u>&amp;</u> I | Total Castor Height            | 200                |
| 0              | Tread Width (mm)               | 25                 |
| 0              | Wheel Centre                   | Red Polypropylene  |
| 0              | Wheel Colour                   | Black              |
| 0              | Wheel Diameter(mm)             | 160                |
| 0              | Wheel Material                 | Rubber             |

## **Dimensions**