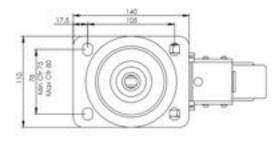

## **Technical Specifications**

| 0              | Bearing Type                   | Roller             |
|----------------|--------------------------------|--------------------|
| 59             | Colour                         | No                 |
| 0              | Hardness of Tread              | A85                |
| жа             | Load Capacity (kg)             | 150                |
| 9,             | Max Load Capacity of 4 Castors | 450                |
| 8              | Plate Dimension Length (mm)    | 137                |
| 03             | Plate Dimension Width (mm)     | 105                |
| 급              | Plate Hole Centres Length (mm) | 105                |
|                | Plate Hole Centres Width (mm)  | 80/75              |
| 1              | Plate Hole Diameter            | 10                 |
| 0              | Product Type                   | Top Plate Castors  |
| Ü              | Swivel Radius                  | 135                |
| 1              | Temperature Range              | -20 min to +80 max |
| Ţ              | Thread Material                | No                 |
| <u>&amp;</u> I | Total Castor Height            | 200                |
| 0              | Tread Width (mm)               | 25                 |
| 0              | Wheel Centre                   | Red Polypropylene  |
| 0              | Wheel Colour                   | Black              |
| 0              | Wheel Diameter(mm)             | 160                |
| 0              | Wheel Material                 | Rubber             |

## **Dimensions**