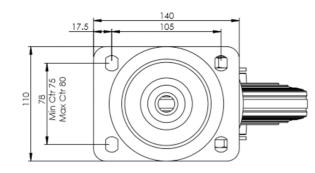

## **Technical Specifications**

|                      | Bearing Type                                                                                                   | Roller                                                   |
|----------------------|----------------------------------------------------------------------------------------------------------------|----------------------------------------------------------|
|                      | Colour                                                                                                         | No                                                       |
| 0                    | Hardness of Tread                                                                                              | A85                                                      |
| KG                   | Load Capacity (kg)                                                                                             | 150                                                      |
| KG<br>X4             | Max Load Capacity of 4 Castors                                                                                 | 450                                                      |
|                      | Plate Dimension Length (mm)                                                                                    | 137                                                      |
|                      | Plate Dimension Width (mm)                                                                                     | 105                                                      |
|                      | Plate Hole Centres Length (mm)                                                                                 | 105                                                      |
| ) I                  | Plate Hole Centres Width (mm)                                                                                  | 80/75                                                    |
| W <sub>R</sub>       | Plate Hole Diameter                                                                                            | 10                                                       |
|                      |                                                                                                                |                                                          |
|                      | Product Type                                                                                                   | Top Plate Castors                                        |
| <b>♡</b><br><b>♂</b> | Product Type Swivel Radius                                                                                     | Top Plate Castors                                        |
|                      |                                                                                                                |                                                          |
| \$                   | Swivel Radius                                                                                                  | 135                                                      |
| <u>3</u>             | Swivel Radius Temperature Range                                                                                | 135<br>-20 min to +80 max                                |
|                      | Swivel Radius Temperature Range Thread Material                                                                | 135<br>-20 min to +80 max<br>No                          |
|                      | Swivel Radius Temperature Range Thread Material Total Castor Height                                            | 135<br>-20 min to +80 max<br>No<br>200                   |
|                      | Swivel Radius Temperature Range Thread Material Total Castor Height Tread Width (mm)                           | 135<br>-20 min to +80 max<br>No<br>200<br>25             |
|                      | Swivel Radius Temperature Range Thread Material Total Castor Height Tread Width (mm) Wheel Centre              | 135 -20 min to +80 max No 200 25 Red Polypropylene       |
|                      | Swivel Radius Temperature Range Thread Material Total Castor Height Tread Width (mm) Wheel Centre Wheel Colour | 135 -20 min to +80 max No 200 25 Red Polypropylene Black |

## **Dimensions**