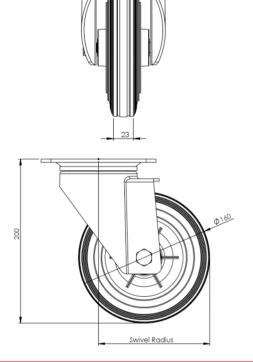

## **Technical Specifications**

|                      | Bearing Type                                                                                                   | Roller                                                   |
|----------------------|----------------------------------------------------------------------------------------------------------------|----------------------------------------------------------|
|                      | Colour                                                                                                         | No                                                       |
| 0                    | Hardness of Tread                                                                                              | A85                                                      |
| KG                   | Load Capacity (kg)                                                                                             | 150                                                      |
| KG<br>X4             | Max Load Capacity of 4 Castors                                                                                 | 450                                                      |
|                      | Plate Dimension Length (mm)                                                                                    | 137                                                      |
|                      | Plate Dimension Width (mm)                                                                                     | 105                                                      |
|                      | Plate Hole Centres Length (mm)                                                                                 | 105                                                      |
| ) I                  | Plate Hole Centres Width (mm)                                                                                  | 80/75                                                    |
| W <sub>R</sub>       | Plate Hole Diameter                                                                                            | 10                                                       |
|                      |                                                                                                                |                                                          |
|                      | Product Type                                                                                                   | Top Plate Castors                                        |
| <b>♡</b><br><b>♂</b> | Product Type Swivel Radius                                                                                     | Top Plate Castors                                        |
|                      |                                                                                                                |                                                          |
| \$                   | Swivel Radius                                                                                                  | 135                                                      |
| <u>3</u>             | Swivel Radius Temperature Range                                                                                | 135<br>-20 min to +80 max                                |
|                      | Swivel Radius Temperature Range Thread Material                                                                | 135<br>-20 min to +80 max<br>No                          |
|                      | Swivel Radius Temperature Range Thread Material Total Castor Height                                            | 135<br>-20 min to +80 max<br>No<br>200                   |
|                      | Swivel Radius Temperature Range Thread Material Total Castor Height Tread Width (mm)                           | 135<br>-20 min to +80 max<br>No<br>200<br>25             |
|                      | Swivel Radius Temperature Range Thread Material Total Castor Height Tread Width (mm) Wheel Centre              | 135 -20 min to +80 max No 200 25 Red Polypropylene       |
|                      | Swivel Radius Temperature Range Thread Material Total Castor Height Tread Width (mm) Wheel Centre Wheel Colour | 135 -20 min to +80 max No 200 25 Red Polypropylene Black |

## **Dimensions**