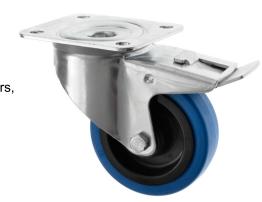

## 160mm Blue Elastic Rubber Castors with Brake 300kg

## 160-3360-RNB/SWB

These 160mm braked castors are made of a zinc plated housing which ensures the castor is robust enough and suitable for a variety of environments. The swiveling castors, with the non marking blue rubber wheel and a brake is suitable for trolleys, equipment and general purposes. The non marking blue rubber wheel with roller bearings means the castor is quiet to move, will not mark the floor and will carry significant loads of up to 300kgs each. The foot operated wheel brake simultaneously brakes both the swivel castor head and the wheel.