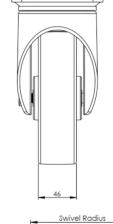

## **Technical Specifications**

|                                        | Bearing Type                   | Roller                     |
|----------------------------------------|--------------------------------|----------------------------|
| 50                                     | Colour                         | Blue                       |
| 0                                      | Hardness of Tread              | A70                        |
| KG                                     | Load Capacity (kg)             | 300                        |
|                                        | Manufacturer Part No.          | TSZ7 NER 160/45 P3 BP 5017 |
| KG<br>X4                               | Max Load Capacity of 4 Castors | 900                        |
|                                        | Plate Dimension Length (mm)    | 137                        |
| <b>5 3 1</b>                           | Plate Dimension Width (mm)     | 105                        |
|                                        | Plate Hole Centres Length (mm) | 105                        |
|                                        | Plate Hole Centres Width (mm)  | 80/75                      |
| ************************************** | Plate Hole Diameter            | 10                         |
|                                        | Product Type                   | Top Plate Castors          |
| 4                                      | Swivel Radius                  | 167                        |
|                                        | Temperature Range              | -20 min to +80 max         |
| 1                                      | Thread Material                | No                         |
| <u>&amp;</u> ]                         | Total Castor Height            | 200                        |
| <b>.</b> ₽                             | Tread Width (mm)               | 40                         |
| <b>(S)</b>                             | Wheel Centre                   | Black Polypropylene        |
| 0                                      | Wheel Colour                   | Blue                       |
| <u></u>                                | Wheel Diameter(mm)             | 160                        |
| 0                                      | Wheel Material                 | Rubber                     |
|                                        |                                |                            |

## **Dimensions**