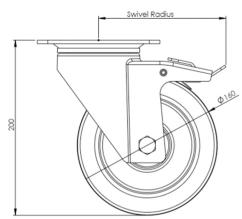

## **Technical Specifications**

|                                        | Bearing Type                   | Roller                     |
|----------------------------------------|--------------------------------|----------------------------|
| 50                                     | Colour                         | Blue                       |
| 0                                      | Hardness of Tread              | A70                        |
| KG                                     | Load Capacity (kg)             | 300                        |
|                                        | Manufacturer Part No.          | TSZ7 NER 160/45 P3 BP 5017 |
| KG<br>X4                               | Max Load Capacity of 4 Castors | 900                        |
|                                        | Plate Dimension Length (mm)    | 137                        |
| <b>5 3 1</b>                           | Plate Dimension Width (mm)     | 105                        |
|                                        | Plate Hole Centres Length (mm) | 105                        |
|                                        | Plate Hole Centres Width (mm)  | 80/75                      |
| ************************************** | Plate Hole Diameter            | 10                         |
|                                        | Product Type                   | Top Plate Castors          |
| 4                                      | Swivel Radius                  | 167                        |
|                                        | Temperature Range              | -20 min to +80 max         |
| 1                                      | Thread Material                | No                         |
| <u>&amp;</u> ]                         | Total Castor Height            | 200                        |
| <b>.</b> ₽                             | Tread Width (mm)               | 40                         |
| <b>(S)</b>                             | Wheel Centre                   | Black Polypropylene        |
| 0                                      | Wheel Colour                   | Blue                       |
| <u></u>                                | Wheel Diameter(mm)             | 160                        |
| 0                                      | Wheel Material                 | Rubber                     |
|                                        |                                |                            |

## **Dimensions**