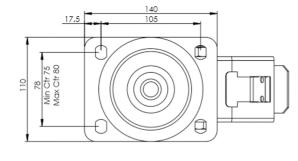

## **Technical Specifications**

|                                        | Bearing Type                   | Roller                     |
|----------------------------------------|--------------------------------|----------------------------|
| 50                                     | Colour                         | Blue                       |
| 0                                      | Hardness of Tread              | A70                        |
| KG                                     | Load Capacity (kg)             | 300                        |
|                                        | Manufacturer Part No.          | TSZ7 NER 160/45 P3 BP 5017 |
| KG<br>X4                               | Max Load Capacity of 4 Castors | 900                        |
|                                        | Plate Dimension Length (mm)    | 137                        |
| <b>5 3 1</b>                           | Plate Dimension Width (mm)     | 105                        |
|                                        | Plate Hole Centres Length (mm) | 105                        |
|                                        | Plate Hole Centres Width (mm)  | 80/75                      |
| ************************************** | Plate Hole Diameter            | 10                         |
|                                        | Product Type                   | Top Plate Castors          |
| 4                                      | Swivel Radius                  | 167                        |
|                                        | Temperature Range              | -20 min to +80 max         |
| 1                                      | Thread Material                | No                         |
| <u>&amp;</u> ]                         | Total Castor Height            | 200                        |
| <b>.</b> ₽                             | Tread Width (mm)               | 40                         |
| <b>(S)</b>                             | Wheel Centre                   | Black Polypropylene        |
| 0                                      | Wheel Colour                   | Blue                       |
| <u></u>                                | Wheel Diameter(mm)             | 160                        |
| 0                                      | Wheel Material                 | Rubber                     |
|                                        |                                |                            |

## **Dimensions**