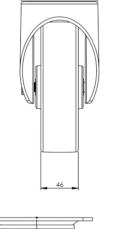

## **Technical Specifications**

| ٥           | Bearing Type                   | Roller                  |
|-------------|--------------------------------|-------------------------|
| <b>53</b>   | Colour                         | Blue                    |
| 0           | Hardness of Tread              | A70                     |
| KG          | Load Capacity (kg)             | 300                     |
|             | Manufacturer Part No.          | TSZ7 NER 160/45 P3 5017 |
| KG<br>X4    | Max Load Capacity of 4 Castors | 900                     |
|             | Plate Dimension Length (mm)    | 137                     |
|             | Plate Dimension Width (mm)     | 105                     |
|             | Plate Hole Centres Length (mm) | 105                     |
|             | Plate Hole Centres Width (mm)  | 80/75                   |
| **          | Plate Hole Diameter            | 10                      |
| ٥           | Product Type                   | Top Plate Castors       |
| ₫           | Swivel Radius                  | 135                     |
| Į.          | Temperature Range              | -20 min to +80 max      |
| 1           | Thread Material                | No                      |
| <b></b> ☑   | Total Castor Height            | 200                     |
| <b>.</b> ₽. | Tread Width (mm)               | 40                      |
| 0           | Wheel Centre                   | Black Polypropylene     |
| 0           | Wheel Colour                   | Blue                    |
| <u></u>     | Wheel Diameter(mm)             | 160                     |
| 0           | Wheel Material                 | Rubber                  |
|             |                                |                         |

## **Dimensions**