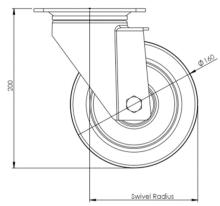

## **Technical Specifications**

| ٥           | Bearing Type                   | Roller                  |
|-------------|--------------------------------|-------------------------|
| <b>53</b>   | Colour                         | Blue                    |
| 0           | Hardness of Tread              | A70                     |
| KG          | Load Capacity (kg)             | 300                     |
|             | Manufacturer Part No.          | TSZ7 NER 160/45 P3 5017 |
| KG<br>X4    | Max Load Capacity of 4 Castors | 900                     |
|             | Plate Dimension Length (mm)    | 137                     |
|             | Plate Dimension Width (mm)     | 105                     |
|             | Plate Hole Centres Length (mm) | 105                     |
|             | Plate Hole Centres Width (mm)  | 80/75                   |
| **          | Plate Hole Diameter            | 10                      |
| ٥           | Product Type                   | Top Plate Castors       |
| ₫           | Swivel Radius                  | 135                     |
| Į.          | Temperature Range              | -20 min to +80 max      |
| 1           | Thread Material                | No                      |
| <b></b> ☑   | Total Castor Height            | 200                     |
| <b>.</b> ₽. | Tread Width (mm)               | 40                      |
| 0           | Wheel Centre                   | Black Polypropylene     |
| 0           | Wheel Colour                   | Blue                    |
| <u></u>     | Wheel Diameter(mm)             | 160                     |
| 0           | Wheel Material                 | Rubber                  |
|             |                                |                         |

## **Dimensions**