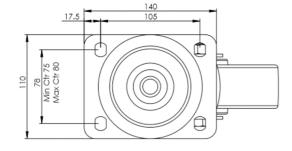

## **Technical Specifications**

| ٥           | Bearing Type                   | Roller                  |
|-------------|--------------------------------|-------------------------|
| <b>53</b>   | Colour                         | Blue                    |
| 0           | Hardness of Tread              | A70                     |
| KG          | Load Capacity (kg)             | 300                     |
|             | Manufacturer Part No.          | TSZ7 NER 160/45 P3 5017 |
| KG<br>X4    | Max Load Capacity of 4 Castors | 900                     |
|             | Plate Dimension Length (mm)    | 137                     |
|             | Plate Dimension Width (mm)     | 105                     |
|             | Plate Hole Centres Length (mm) | 105                     |
|             | Plate Hole Centres Width (mm)  | 80/75                   |
| **          | Plate Hole Diameter            | 10                      |
| ٥           | Product Type                   | Top Plate Castors       |
| ₫           | Swivel Radius                  | 135                     |
| Į.          | Temperature Range              | -20 min to +80 max      |
| 1           | Thread Material                | No                      |
| <b></b> ☑   | Total Castor Height            | 200                     |
| <b>.</b> ₽. | Tread Width (mm)               | 40                      |
| 0           | Wheel Centre                   | Black Polypropylene     |
| 0           | Wheel Colour                   | Blue                    |
| <u></u>     | Wheel Diameter(mm)             | 160                     |
| 0           | Wheel Material                 | Rubber                  |
|             |                                |                         |

## **Dimensions**