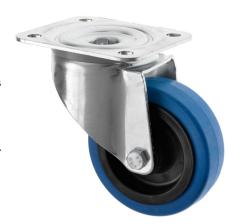

## 160mm Industrial Castors with Blue Rubber Wheel

## 160-3360-RNB

This 160mm swivel castors is made of a zinc plated housing which ensures the castors is robust enough and suitable for a variety of environments. The castors, with the non marking blue rubber wheel, are suitable for trolleys, equipment and general purposes. The non marking blue rubber wheel with roller bearings means the castor is quiet to move, will not mark the floor and will carry significant loads of 300kgs per castor wheel.