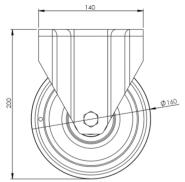

## **Technical Specifications**

|                         | Bearing Type                   | Ball Journal                    |
|-------------------------|--------------------------------|---------------------------------|
| 53                      | Colour                         | No                              |
| 0                       | Hardness of Tread              | 95 shore A                      |
| KG                      | Load Capacity (kg)             | 350                             |
|                         | Manufacturer Part No.          | TSZ7 HPP 160/40 P3 FA 7012      |
| KG<br>X4                | Max Load Capacity of 4 Castors | 1050                            |
|                         | Plate Dimension Length (mm)    | 140                             |
|                         | Plate Dimension Width (mm)     | 110                             |
|                         | Plate Hole Centres Length (mm) | 105                             |
|                         | Plate Hole Centres Width (mm)  | 80/75                           |
| **                      | Plate Hole Diameter            | 10                              |
|                         | Product Type                   | Top Plate Castors               |
| Į.                      | Temperature Range              | -40 min to +80 max              |
| 1                       | Thread Material                | No                              |
| <u></u>                 | Total Castor Height            | 200                             |
| <b>→</b> P <sub>←</sub> | Tread Width (mm)               | 40                              |
| <b>(S)</b>              | Wheel Centre                   | Polyamide                       |
| 0                       | Wheel Colour                   | Grey                            |
| <u> </u>                | Wheel Diameter(mm)             | 160                             |
| 0                       | Wheel Material                 | Electro Conductive Polyurethane |
|                         |                                |                                 |

## **Dimensions**