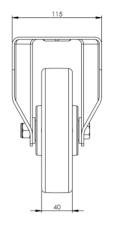

## **Technical Specifications**

|                         | Bearing Type                   | Ball Journal                    |
|-------------------------|--------------------------------|---------------------------------|
| 53                      | Colour                         | No                              |
| 0                       | Hardness of Tread              | 95 shore A                      |
| KG                      | Load Capacity (kg)             | 350                             |
|                         | Manufacturer Part No.          | TSZ7 HPP 160/40 P3 FA 7012      |
| KG<br>X4                | Max Load Capacity of 4 Castors | 1050                            |
|                         | Plate Dimension Length (mm)    | 140                             |
|                         | Plate Dimension Width (mm)     | 110                             |
|                         | Plate Hole Centres Length (mm) | 105                             |
|                         | Plate Hole Centres Width (mm)  | 80/75                           |
| **                      | Plate Hole Diameter            | 10                              |
|                         | Product Type                   | Top Plate Castors               |
| Į.                      | Temperature Range              | -40 min to +80 max              |
| 1                       | Thread Material                | No                              |
| <u></u>                 | Total Castor Height            | 200                             |
| <b>→</b> P <sub>←</sub> | Tread Width (mm)               | 40                              |
| <b>(S)</b>              | Wheel Centre                   | Polyamide                       |
| 0                       | Wheel Colour                   | Grey                            |
| <u> </u>                | Wheel Diameter(mm)             | 160                             |
| 0                       | Wheel Material                 | Electro Conductive Polyurethane |
|                         |                                |                                 |

## **Dimensions**