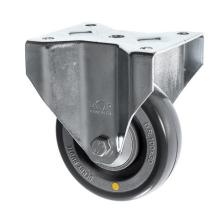

## **Electro Conductive Fixed Castors 160mm Polyurethane Wheel**

160-3368-HPP

This Anti Static Fixed Castor with electro conductive 160mm diameter polyurethane wheels is ideal for spark free environments such as clean rooms, laboratories and areas with highly sensitive equipment. This fixed castor can carry up to 350kg each castor so is suitable in heavy duty environments aswell. The electro conductive wheels oppose the flow of electric current improving the resistivity, which is ideal in preventing the build up of charge in sensitive environments. With high spec ball journal bearings these electro conductive casters and wheels make moving sensitive equipment an easy solution .