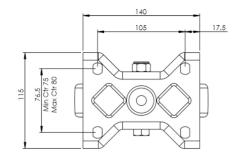

## **Technical Specifications**

|                         | Bearing Type                   | Ball Journal                    |
|-------------------------|--------------------------------|---------------------------------|
| 53                      | Colour                         | No                              |
| 0                       | Hardness of Tread              | 95 shore A                      |
| KG                      | Load Capacity (kg)             | 350                             |
|                         | Manufacturer Part No.          | TSZ7 HPP 160/40 P3 FA 7012      |
| KG<br>X4                | Max Load Capacity of 4 Castors | 1050                            |
|                         | Plate Dimension Length (mm)    | 140                             |
|                         | Plate Dimension Width (mm)     | 110                             |
|                         | Plate Hole Centres Length (mm) | 105                             |
|                         | Plate Hole Centres Width (mm)  | 80/75                           |
| **                      | Plate Hole Diameter            | 10                              |
|                         | Product Type                   | Top Plate Castors               |
| Į.                      | Temperature Range              | -40 min to +80 max              |
| 1                       | Thread Material                | No                              |
| <u></u>                 | Total Castor Height            | 200                             |
| <b>→</b> P <sub>←</sub> | Tread Width (mm)               | 40                              |
| <b>(S)</b>              | Wheel Centre                   | Polyamide                       |
| 0                       | Wheel Colour                   | Grey                            |
| <u> </u>                | Wheel Diameter(mm)             | 160                             |
| 0                       | Wheel Material                 | Electro Conductive Polyurethane |
|                         |                                |                                 |

## **Dimensions**