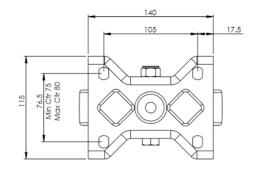

## **Technical Specifications**

| ٥              | Bearing Type                   | Roller                |
|----------------|--------------------------------|-----------------------|
| 59             | Colour                         | No                    |
| 0              | Hardness of Tread              | 88 shore A            |
| KG             | Load Capacity (kg)             | 200                   |
|                | Manufacturer Part No.          | TSZ7 MGR 160/40 P3 FA |
| KG<br>X4       | Max Load Capacity of 4 Castors | 600                   |
|                | Plate Dimension Length (mm)    | 140                   |
|                | Plate Dimension Width (mm)     | 110                   |
|                | Plate Hole Centres Length (mm) | 105                   |
|                | Plate Hole Centres Width (mm)  | 80/75                 |
| * C            | Plate Hole Diameter            | 10                    |
|                | Product Type                   | Top Plate Castors     |
|                | Temperature Range              | -20 min to +60 max    |
| 1              | Thread Material                | No                    |
| <u>&amp;</u> ] | Total Castor Height            | 200                   |
| <b>→</b> 0•    | Tread Width (mm)               | 40                    |
| <b>(</b>       | Wheel Centre                   | Grey Polypropylene    |
| 0              | Wheel Colour                   | Grey                  |
| <u></u>        | Wheel Diameter(mm)             | 160                   |
| 0              | Wheel Material                 | Rubber                |
|                |                                |                       |

## **Dimensions**