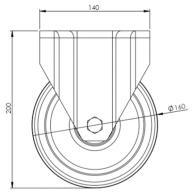

## **Technical Specifications**

| ٥              | Bearing Type                   | Roller                |
|----------------|--------------------------------|-----------------------|
| 59             | Colour                         | No                    |
| 0              | Hardness of Tread              | 88 shore A            |
| KG             | Load Capacity (kg)             | 200                   |
|                | Manufacturer Part No.          | TSZ7 MGR 160/40 P3 FA |
| KG<br>X4       | Max Load Capacity of 4 Castors | 600                   |
|                | Plate Dimension Length (mm)    | 140                   |
|                | Plate Dimension Width (mm)     | 110                   |
|                | Plate Hole Centres Length (mm) | 105                   |
|                | Plate Hole Centres Width (mm)  | 80/75                 |
| * C            | Plate Hole Diameter            | 10                    |
|                | Product Type                   | Top Plate Castors     |
|                | Temperature Range              | -20 min to +60 max    |
| 1              | Thread Material                | No                    |
| <u>&amp;</u> ] | Total Castor Height            | 200                   |
| <b>→</b> 0•    | Tread Width (mm)               | 40                    |
| <b>(</b>       | Wheel Centre                   | Grey Polypropylene    |
| 0              | Wheel Colour                   | Grey                  |
| <u></u>        | Wheel Diameter(mm)             | 160                   |
| 0              | Wheel Material                 | Rubber                |
|                |                                |                       |

## **Dimensions**