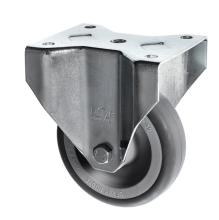

## 160-3368-MGR

This Fixed Rubber Caster Wheel is 160mm diameter and made of Thermoplastic Rubber with a bonded on polypropylene wheel centre. This bonded rubber castor can take higher loads compared to a standard rubber wheel and the bonding process prevents tyre shear. With all the benefits of a non marking grey rubber wheel this castor is more competitively priced , hard wearing and longlasting.