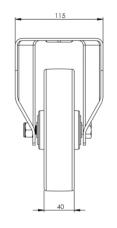

## **Technical Specifications**

| ٥              | Bearing Type                   | Roller                |
|----------------|--------------------------------|-----------------------|
| 59             | Colour                         | No                    |
| 0              | Hardness of Tread              | 88 shore A            |
| KG             | Load Capacity (kg)             | 200                   |
|                | Manufacturer Part No.          | TSZ7 MGR 160/40 P3 FA |
| KG<br>X4       | Max Load Capacity of 4 Castors | 600                   |
|                | Plate Dimension Length (mm)    | 140                   |
|                | Plate Dimension Width (mm)     | 110                   |
|                | Plate Hole Centres Length (mm) | 105                   |
|                | Plate Hole Centres Width (mm)  | 80/75                 |
| * C            | Plate Hole Diameter            | 10                    |
|                | Product Type                   | Top Plate Castors     |
|                | Temperature Range              | -20 min to +60 max    |
| 1              | Thread Material                | No                    |
| <u>&amp;</u> ] | Total Castor Height            | 200                   |
| <b>→</b> 0•    | Tread Width (mm)               | 40                    |
| <b>(</b>       | Wheel Centre                   | Grey Polypropylene    |
| 0              | Wheel Colour                   | Grey                  |
| <u></u>        | Wheel Diameter(mm)             | 160                   |
| 0              | Wheel Material                 | Rubber                |
|                |                                |                       |

## **Dimensions**