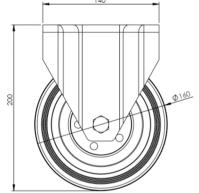

## **Technical Specifications**

|                                            | Bearing Type                                                                                 | Roller                          |
|--------------------------------------------|----------------------------------------------------------------------------------------------|---------------------------------|
| 59                                         | Colour                                                                                       | No                              |
| 0                                          | Hardness of Tread                                                                            | A80                             |
| KG                                         | Load Capacity (kg)                                                                           | 160                             |
| KG<br>X4                                   | Max Load Capacity of 4 Castors                                                               | 480                             |
| (b) (c) (c) (c) (c) (c) (c) (c) (c) (c) (c | Plate Dimension Length (mm)                                                                  | 140                             |
| 2 1                                        | Plate Dimension Width (mm)                                                                   | 110                             |
|                                            | Plate Hole Centres Length (mm)                                                               | 105                             |
|                                            | Plate Hole Centres Width (mm)                                                                | 80                              |
| **                                         | Plate Hole Diameter                                                                          | 10                              |
| ~                                          |                                                                                              |                                 |
| ٥                                          | Product Type                                                                                 | Top Plate Castors               |
| ₩ 3                                        | Product Type Swivel Radius                                                                   | Top Plate Castors               |
|                                            |                                                                                              |                                 |
|                                            | Swivel Radius                                                                                | N/A                             |
| <u>I</u>                                   | Swivel Radius Thread Material                                                                | N/A<br>No                       |
| <u>₹</u><br>1                              | Swivel Radius Thread Material Total Castor Height                                            | N/A<br>No<br>200                |
| 1<br>1<br>3<br>1<br>.9.                    | Swivel Radius Thread Material Total Castor Height Tread Width (mm)                           | N/A<br>No<br>200<br>25          |
| 1<br>1<br>3<br>1<br>.9.                    | Swivel Radius Thread Material Total Castor Height Tread Width (mm) Wheel Centre              | N/A<br>No<br>200<br>25<br>Metal |
|                                            | Swivel Radius Thread Material Total Castor Height Tread Width (mm) Wheel Centre Wheel Colour | N/A No 200 25 Metal Black       |

## **Dimensions**