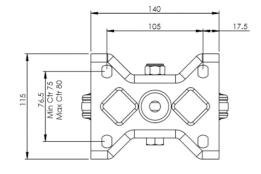

## **Technical Specifications**

|                                            | Bearing Type                                                                                 | Roller                          |
|--------------------------------------------|----------------------------------------------------------------------------------------------|---------------------------------|
| 59                                         | Colour                                                                                       | No                              |
| 0                                          | Hardness of Tread                                                                            | A80                             |
| KG                                         | Load Capacity (kg)                                                                           | 160                             |
| KG<br>X4                                   | Max Load Capacity of 4 Castors                                                               | 480                             |
| (b) (c) (c) (c) (c) (c) (c) (c) (c) (c) (c | Plate Dimension Length (mm)                                                                  | 140                             |
| 2 1                                        | Plate Dimension Width (mm)                                                                   | 110                             |
|                                            | Plate Hole Centres Length (mm)                                                               | 105                             |
|                                            | Plate Hole Centres Width (mm)                                                                | 80                              |
| **                                         | Plate Hole Diameter                                                                          | 10                              |
| ~                                          |                                                                                              |                                 |
| ٥                                          | Product Type                                                                                 | Top Plate Castors               |
| ₩ 3                                        | Product Type Swivel Radius                                                                   | Top Plate Castors               |
|                                            |                                                                                              |                                 |
|                                            | Swivel Radius                                                                                | N/A                             |
| <u>I</u>                                   | Swivel Radius Thread Material                                                                | N/A<br>No                       |
| <u>₹</u><br>1                              | Swivel Radius Thread Material Total Castor Height                                            | N/A<br>No<br>200                |
| 1<br>1<br>3<br>1<br>.9.                    | Swivel Radius Thread Material Total Castor Height Tread Width (mm)                           | N/A<br>No<br>200<br>25          |
| 1<br>1<br>3<br>1<br>.9.                    | Swivel Radius Thread Material Total Castor Height Tread Width (mm) Wheel Centre              | N/A<br>No<br>200<br>25<br>Metal |
|                                            | Swivel Radius Thread Material Total Castor Height Tread Width (mm) Wheel Centre Wheel Colour | N/A No 200 25 Metal Black       |

## **Dimensions**