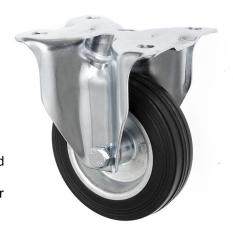

## 160mm Fixed Castor with a Balck Rubber Wheel with a Metal Centre

## 160-3368-MPVR

This 160mm diameter medium duty fixed castor, with a solid black rubber wheel, is ideal for a large variety of applications. A fixed caster, has a fixed metal frame that supports the rubber wheel, and does not allow the wheel to swivel, enabling controlled uni-directional movement. Fixed castor wheels are often teamed up with swivel casters on equipment and trolleys for a controlled movement. With a top plate for easy attachment, you can also purchase our M10 Bolts and M10 Nuts, which are ideal for attaching to your castor for your application.