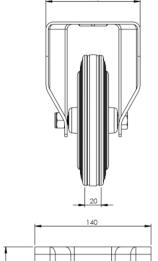

## **Technical Specifications**

|                                            | Bearing Type                                                                                 | Roller                          |
|--------------------------------------------|----------------------------------------------------------------------------------------------|---------------------------------|
| 59                                         | Colour                                                                                       | No                              |
| 0                                          | Hardness of Tread                                                                            | A80                             |
| KG                                         | Load Capacity (kg)                                                                           | 160                             |
| KG<br>X4                                   | Max Load Capacity of 4 Castors                                                               | 480                             |
| (b) (c) (c) (c) (c) (c) (c) (c) (c) (c) (c | Plate Dimension Length (mm)                                                                  | 140                             |
| 2 1                                        | Plate Dimension Width (mm)                                                                   | 110                             |
|                                            | Plate Hole Centres Length (mm)                                                               | 105                             |
|                                            | Plate Hole Centres Width (mm)                                                                | 80                              |
| **                                         | Plate Hole Diameter                                                                          | 10                              |
| ~                                          |                                                                                              |                                 |
| ٥                                          | Product Type                                                                                 | Top Plate Castors               |
| ₩ 3                                        | Product Type Swivel Radius                                                                   | Top Plate Castors               |
|                                            |                                                                                              |                                 |
|                                            | Swivel Radius                                                                                | N/A                             |
| <u>I</u>                                   | Swivel Radius Thread Material                                                                | N/A<br>No                       |
| <u>₹</u><br>1                              | Swivel Radius Thread Material Total Castor Height                                            | N/A<br>No<br>200                |
| 1<br>1<br>3<br>1<br>.9.                    | Swivel Radius Thread Material Total Castor Height Tread Width (mm)                           | N/A<br>No<br>200<br>25          |
| 1<br>1<br>3<br>1<br>.9.                    | Swivel Radius Thread Material Total Castor Height Tread Width (mm) Wheel Centre              | N/A<br>No<br>200<br>25<br>Metal |
|                                            | Swivel Radius Thread Material Total Castor Height Tread Width (mm) Wheel Centre Wheel Colour | N/A No 200 25 Metal Black       |

## **Dimensions**