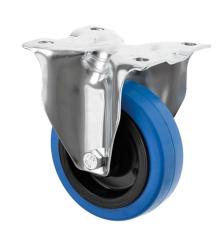

## 160mm Fixed Non Marking Blue Rubber Castors

## 160-3368-RNB

This caster wheel is made of a zinc-plated housing which ensures the castors are robust and suitable for a variety of environments. This fixed caster wheel, with non-marking blue rubber wheels are suitable for trolleys, equipment and general purposes. The non marking blue rubber wheel with roller bearings means the castors are quiet to move, will not mark the floor and will carry significant loads. Fixed castors can be teamed up with swivelling castors and braked castors for maximum control when moving.