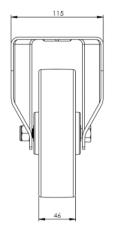

## **Technical Specifications**

| ٠              | Bearing Type                   | Roller                     |
|----------------|--------------------------------|----------------------------|
| 52             | Colour                         | No                         |
| 0              | Hardness of Tread              | A70                        |
| KG             | Load Capacity (kg)             | 300                        |
|                | Manufacturer Part No.          | TSZ7 NER 160/45 P3 FA 5017 |
| KG<br>X4       | Max Load Capacity of 4 Castors | 900                        |
|                | Plate Dimension Length (mm)    | 140                        |
| <b>5</b> 31    | Plate Dimension Width (mm)     | 110                        |
|                | Plate Hole Centres Length (mm) | 105                        |
|                | Plate Hole Centres Width (mm)  | 80/75                      |
| No.            | Plate Hole Diameter            | 10                         |
| ٥              | Product Type                   | Top Plate Castors          |
| Į.             | Temperature Range              | -20 min to +80 max         |
| 1              | Thread Material                | No                         |
| <u>&amp;</u> ] | Total Castor Height            | 200                        |
| <b>.</b> ₩     | Tread Width (mm)               | 40                         |
| <b>(S)</b>     | Wheel Centre                   | Black Polypropylene        |
| 0              | Wheel Colour                   | Blue                       |
| <u></u>        | Wheel Diameter(mm)             | 160                        |
| 0              | Wheel Material                 | Rubber                     |
|                |                                |                            |

## **Dimensions**