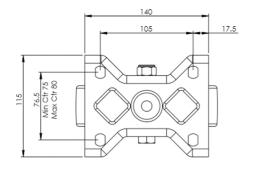

## **Technical Specifications**

| ٠              | Bearing Type                   | Roller                     |
|----------------|--------------------------------|----------------------------|
| 52             | Colour                         | No                         |
| 0              | Hardness of Tread              | A70                        |
| KG             | Load Capacity (kg)             | 300                        |
|                | Manufacturer Part No.          | TSZ7 NER 160/45 P3 FA 5017 |
| KG<br>X4       | Max Load Capacity of 4 Castors | 900                        |
|                | Plate Dimension Length (mm)    | 140                        |
| <b>5</b> 31    | Plate Dimension Width (mm)     | 110                        |
|                | Plate Hole Centres Length (mm) | 105                        |
|                | Plate Hole Centres Width (mm)  | 80/75                      |
| No.            | Plate Hole Diameter            | 10                         |
| ٥              | Product Type                   | Top Plate Castors          |
| Į.             | Temperature Range              | -20 min to +80 max         |
| 1              | Thread Material                | No                         |
| <u>&amp;</u> ] | Total Castor Height            | 200                        |
| <b>.</b> ₩     | Tread Width (mm)               | 40                         |
| <b>(S)</b>     | Wheel Centre                   | Black Polypropylene        |
| 0              | Wheel Colour                   | Blue                       |
| <u></u>        | Wheel Diameter(mm)             | 160                        |
| 0              | Wheel Material                 | Rubber                     |
|                |                                |                            |

## **Dimensions**