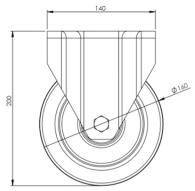

## **Technical Specifications**

| ٠              | Bearing Type                   | Roller                     |
|----------------|--------------------------------|----------------------------|
| 52             | Colour                         | No                         |
| 0              | Hardness of Tread              | A70                        |
| KG             | Load Capacity (kg)             | 300                        |
|                | Manufacturer Part No.          | TSZ7 NER 160/45 P3 FA 5017 |
| KG<br>X4       | Max Load Capacity of 4 Castors | 900                        |
|                | Plate Dimension Length (mm)    | 140                        |
| <b>5</b> 31    | Plate Dimension Width (mm)     | 110                        |
|                | Plate Hole Centres Length (mm) | 105                        |
|                | Plate Hole Centres Width (mm)  | 80/75                      |
| No.            | Plate Hole Diameter            | 10                         |
| ٥              | Product Type                   | Top Plate Castors          |
| Į.             | Temperature Range              | -20 min to +80 max         |
| 1              | Thread Material                | No                         |
| <u>&amp;</u> ] | Total Castor Height            | 200                        |
| <b>.</b> ₩     | Tread Width (mm)               | 40                         |
| <b>(S)</b>     | Wheel Centre                   | Black Polypropylene        |
| 0              | Wheel Colour                   | Blue                       |
| <u></u>        | Wheel Diameter(mm)             | 160                        |
| 0              | Wheel Material                 | Rubber                     |
|                |                                |                            |

## **Dimensions**