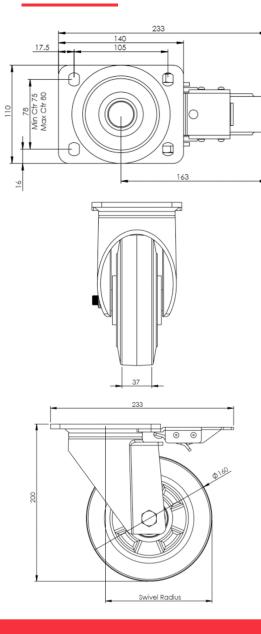

## **Technical Specifications**

|                                                                                                                                                                                                                                                                                                                                                                                                                                                                                                                                                                                                                                                                                                                                                                                                                                                                                                                                                                                                                                                                                                                                                                                                                                                                                                                                                                                                                                                                                                                                                                                                                                                                                                                                                                                                                                                                                                                                                                                                                                                                                                                               | Bearing Type                   | Ball Journal       |
|-------------------------------------------------------------------------------------------------------------------------------------------------------------------------------------------------------------------------------------------------------------------------------------------------------------------------------------------------------------------------------------------------------------------------------------------------------------------------------------------------------------------------------------------------------------------------------------------------------------------------------------------------------------------------------------------------------------------------------------------------------------------------------------------------------------------------------------------------------------------------------------------------------------------------------------------------------------------------------------------------------------------------------------------------------------------------------------------------------------------------------------------------------------------------------------------------------------------------------------------------------------------------------------------------------------------------------------------------------------------------------------------------------------------------------------------------------------------------------------------------------------------------------------------------------------------------------------------------------------------------------------------------------------------------------------------------------------------------------------------------------------------------------------------------------------------------------------------------------------------------------------------------------------------------------------------------------------------------------------------------------------------------------------------------------------------------------------------------------------------------------|--------------------------------|--------------------|
|                                                                                                                                                                                                                                                                                                                                                                                                                                                                                                                                                                                                                                                                                                                                                                                                                                                                                                                                                                                                                                                                                                                                                                                                                                                                                                                                                                                                                                                                                                                                                                                                                                                                                                                                                                                                                                                                                                                                                                                                                                                                                                                               | Colour                         | No                 |
| 0                                                                                                                                                                                                                                                                                                                                                                                                                                                                                                                                                                                                                                                                                                                                                                                                                                                                                                                                                                                                                                                                                                                                                                                                                                                                                                                                                                                                                                                                                                                                                                                                                                                                                                                                                                                                                                                                                                                                                                                                                                                                                                                             | Hardness of Tread              | 75 shore A         |
| KG                                                                                                                                                                                                                                                                                                                                                                                                                                                                                                                                                                                                                                                                                                                                                                                                                                                                                                                                                                                                                                                                                                                                                                                                                                                                                                                                                                                                                                                                                                                                                                                                                                                                                                                                                                                                                                                                                                                                                                                                                                                                                                                            | Load Capacity (kg)             | 400                |
| KG X4                                                                                                                                                                                                                                                                                                                                                                                                                                                                                                                                                                                                                                                                                                                                                                                                                                                                                                                                                                                                                                                                                                                                                                                                                                                                                                                                                                                                                                                                                                                                                                                                                                                                                                                                                                                                                                                                                                                                                                                                                                                                                                                         | Max Load Capacity of 4 Castors | 1200               |
|                                                                                                                                                                                                                                                                                                                                                                                                                                                                                                                                                                                                                                                                                                                                                                                                                                                                                                                                                                                                                                                                                                                                                                                                                                                                                                                                                                                                                                                                                                                                                                                                                                                                                                                                                                                                                                                                                                                                                                                                                                                                                                                               | Plate Dimension Length (mm)    | 140                |
|                                                                                                                                                                                                                                                                                                                                                                                                                                                                                                                                                                                                                                                                                                                                                                                                                                                                                                                                                                                                                                                                                                                                                                                                                                                                                                                                                                                                                                                                                                                                                                                                                                                                                                                                                                                                                                                                                                                                                                                                                                                                                                                               | Plate Dimension Width (mm)     | 110                |
|                                                                                                                                                                                                                                                                                                                                                                                                                                                                                                                                                                                                                                                                                                                                                                                                                                                                                                                                                                                                                                                                                                                                                                                                                                                                                                                                                                                                                                                                                                                                                                                                                                                                                                                                                                                                                                                                                                                                                                                                                                                                                                                               | Plate Hole Centres Length (mm) | 105                |
|                                                                                                                                                                                                                                                                                                                                                                                                                                                                                                                                                                                                                                                                                                                                                                                                                                                                                                                                                                                                                                                                                                                                                                                                                                                                                                                                                                                                                                                                                                                                                                                                                                                                                                                                                                                                                                                                                                                                                                                                                                                                                                                               | Plate Hole Centres Width (mm)  | 80/75              |
| NAME OF THE PARTY | Plate Hole Diameter            | 10                 |
|                                                                                                                                                                                                                                                                                                                                                                                                                                                                                                                                                                                                                                                                                                                                                                                                                                                                                                                                                                                                                                                                                                                                                                                                                                                                                                                                                                                                                                                                                                                                                                                                                                                                                                                                                                                                                                                                                                                                                                                                                                                                                                                               | Product Type                   | Top Plate Castors  |
| ₫                                                                                                                                                                                                                                                                                                                                                                                                                                                                                                                                                                                                                                                                                                                                                                                                                                                                                                                                                                                                                                                                                                                                                                                                                                                                                                                                                                                                                                                                                                                                                                                                                                                                                                                                                                                                                                                                                                                                                                                                                                                                                                                             | Swivel Radius                  | 150                |
|                                                                                                                                                                                                                                                                                                                                                                                                                                                                                                                                                                                                                                                                                                                                                                                                                                                                                                                                                                                                                                                                                                                                                                                                                                                                                                                                                                                                                                                                                                                                                                                                                                                                                                                                                                                                                                                                                                                                                                                                                                                                                                                               | Temperature Range              | -20 min to +85 max |
| <u>B</u>                                                                                                                                                                                                                                                                                                                                                                                                                                                                                                                                                                                                                                                                                                                                                                                                                                                                                                                                                                                                                                                                                                                                                                                                                                                                                                                                                                                                                                                                                                                                                                                                                                                                                                                                                                                                                                                                                                                                                                                                                                                                                                                      | Thread Material                | No                 |
| <u>w</u> 1                                                                                                                                                                                                                                                                                                                                                                                                                                                                                                                                                                                                                                                                                                                                                                                                                                                                                                                                                                                                                                                                                                                                                                                                                                                                                                                                                                                                                                                                                                                                                                                                                                                                                                                                                                                                                                                                                                                                                                                                                                                                                                                    | Total Castor Height            | 200                |
| <b>→</b> P                                                                                                                                                                                                                                                                                                                                                                                                                                                                                                                                                                                                                                                                                                                                                                                                                                                                                                                                                                                                                                                                                                                                                                                                                                                                                                                                                                                                                                                                                                                                                                                                                                                                                                                                                                                                                                                                                                                                                                                                                                                                                                                    | Tread Width (mm)               | 40                 |
| <b>(S)</b>                                                                                                                                                                                                                                                                                                                                                                                                                                                                                                                                                                                                                                                                                                                                                                                                                                                                                                                                                                                                                                                                                                                                                                                                                                                                                                                                                                                                                                                                                                                                                                                                                                                                                                                                                                                                                                                                                                                                                                                                                                                                                                                    | Wheel Centre                   | Aluminum           |
| 0                                                                                                                                                                                                                                                                                                                                                                                                                                                                                                                                                                                                                                                                                                                                                                                                                                                                                                                                                                                                                                                                                                                                                                                                                                                                                                                                                                                                                                                                                                                                                                                                                                                                                                                                                                                                                                                                                                                                                                                                                                                                                                                             | Wheel Colour                   | Black              |
| <u></u>                                                                                                                                                                                                                                                                                                                                                                                                                                                                                                                                                                                                                                                                                                                                                                                                                                                                                                                                                                                                                                                                                                                                                                                                                                                                                                                                                                                                                                                                                                                                                                                                                                                                                                                                                                                                                                                                                                                                                                                                                                                                                                                       | Wheel Diameter(mm)             | 160                |
| 0                                                                                                                                                                                                                                                                                                                                                                                                                                                                                                                                                                                                                                                                                                                                                                                                                                                                                                                                                                                                                                                                                                                                                                                                                                                                                                                                                                                                                                                                                                                                                                                                                                                                                                                                                                                                                                                                                                                                                                                                                                                                                                                             | Wheel Material                 | Rubber             |
|                                                                                                                                                                                                                                                                                                                                                                                                                                                                                                                                                                                                                                                                                                                                                                                                                                                                                                                                                                                                                                                                                                                                                                                                                                                                                                                                                                                                                                                                                                                                                                                                                                                                                                                                                                                                                                                                                                                                                                                                                                                                                                                               |                                |                    |

## **Dimensions**