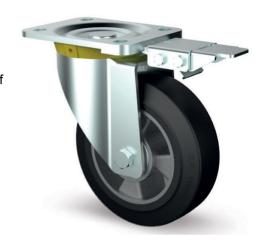

## 160mm Heavy Duty Directional Lock Castors - Rubber Castor Wheel

## 160-5000-HRT/D

Directional Lock added to our 160mm black rubber castors. Directional lock is a way of making a swivel castor into a fixed castor temporarily - by locking the swivel head but not the wheel which means castor moves in one direction. Directional lock castors are great for cornering or pivoting. Can be added to just one trolley wheel - usually fron left of the trolley if left cornering or front right if right cornering.