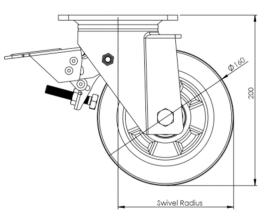

## **Technical Specifications**

| Ö            | Bearing Type                   | Ball Journal       |
|--------------|--------------------------------|--------------------|
| 5            | Colour                         | No                 |
| 0            | Hardness of Tread              | 75 shore A         |
| KG           | Load Capacity (kg)             | 400                |
| Ka<br>x4     | Max Load Capacity of 4 Castors | 1200               |
| ()           | Plate Dimension Length (mm)    | 140                |
|              | Plate Dimension Width (mm)     | 110                |
| 1            | Plate Hole Centres Length (mm) | 105                |
|              | Plate Hole Centres Width (mm)  | 80/75              |
| ¥.           | Plate Hole Diameter            | 10                 |
| Ö            | Product Type                   | Top Plate Castors  |
| 3            | Swivel Radius                  | 170                |
| l.           | Temperature Range              | -20 min to +85 max |
| <u>.</u>     | Thread Material                | No                 |
| <u>1</u>     | Total Castor Height            | 200                |
| → <b>0</b> + | Tread Width (mm)               | 50                 |
|              | fread frider (friin)           | 50                 |
| 0            | Wheel Centre                   | Aluminum           |
|              |                                |                    |
| 0            | Wheel Centre                   | Aluminum           |

## Dimensions

Email: sales@rosscastors.co.uk

Ross Handling 1 Tuxford Road Leicester LE4 9TZ