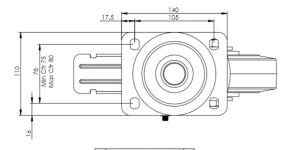

## **Technical Specifications**

| Ö            | Bearing Type                   | Ball Journal       |
|--------------|--------------------------------|--------------------|
| 5            | Colour                         | No                 |
| 0            | Hardness of Tread              | 75 shore A         |
| KG           | Load Capacity (kg)             | 400                |
| Ka<br>x4     | Max Load Capacity of 4 Castors | 1200               |
| ()           | Plate Dimension Length (mm)    | 140                |
|              | Plate Dimension Width (mm)     | 110                |
| 1            | Plate Hole Centres Length (mm) | 105                |
|              | Plate Hole Centres Width (mm)  | 80/75              |
| ¥.           | Plate Hole Diameter            | 10                 |
| Ö            | Product Type                   | Top Plate Castors  |
| 3            | Swivel Radius                  | 170                |
| l.           | Temperature Range              | -20 min to +85 max |
| <u>.</u>     | Thread Material                | No                 |
| <u>1</u>     | Total Castor Height            | 200                |
| → <b>0</b> + | Tread Width (mm)               | 50                 |
|              | fread frider (friin)           | 50                 |
| 0            | Wheel Centre                   | Aluminum           |
|              |                                |                    |
| 0            | Wheel Centre                   | Aluminum           |

## Dimensions

Email: sales@rosscastors.co.uk

Ross Handling 1 Tuxford Road Leicester LE4 9TZ