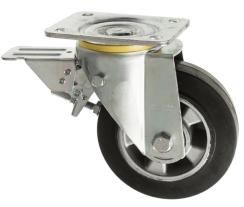

## 160mm Heavy Duty Rubber Castor Wheel with Leading Brake 160-5000-HRT/FR

Leading Brake Castors are ideal for applications where when moving equipment you do not want the foot-operated brake pedal to be lost under the equipment. No following brake flutter and foot pedal easily accessed. These Leading Brake added to our 5000 Series heavy duty casters.