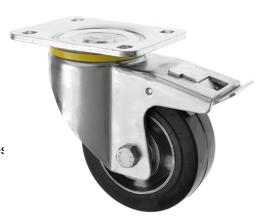

## 160mm Heavy Duty Braked Castors Black Rubber Wheel

## 160-5000-HRT/SWB

These extra heavy duty braked castors have a carrying capacity 400kgs each, overall height 200mm, 4 x M10 Bolt fixing plate. Heavy Duty industrial castors are made of a heavy duty pressed steel zinc plated, housing a 160mm solid rubber wheel mounte on an aluminum centre. These castor wheels runs on ball journal bearings, making the heavier loads easier to move. The foot operated wheel brake simultaneously brakes both the swivel castor head and the wheel. These castors are suitable for a range of heavy industrial applications and combining 4 makes them able to carry over 1 tonne castors.