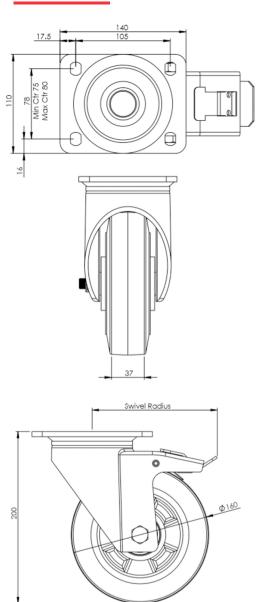

## **Technical Specifications**

|             | Bearing Type                      | Ball Journal       |
|-------------|-----------------------------------|--------------------|
| <b>5</b>    | Colour                            | No                 |
| 0           | Hardness of Tread                 | A67                |
| KG          | Load Capacity (kg)                | 400                |
| KG X4       | Max Load Capacity of 4 Castors    | 1200               |
|             | Plate Dimension Length (mm)       | 140                |
| <u> </u>    | Plate Dimension Width (mm)        | 110                |
| 9           | Plate Hole Centres Length (mm)    | 105                |
| J           | Plate Hole Centres Width (mm)     | 80/75              |
| **          | Plate Hole Diameter               | 10                 |
| ٥           | Product Type                      | Top Plate Castors  |
| 3           | Swivel Radius                     | 150                |
|             | Temperature Range                 | -20 min to +85 max |
| 1           | Thread Material                   | No                 |
| <u></u>     | Total Castor Height               | 200                |
| <b>→</b> 0- | Tread Width (mm)                  | 50                 |
| 0           | Wheel Centre                      | Aluminum           |
| 0           | Wheel Colour                      | Black              |
|             |                                   |                    |
| <u></u>     | Wheel Diameter(mm)                | 160                |
|             | Wheel Diameter(mm) Wheel Material | 160<br>Rubber      |

## **Dimensions**