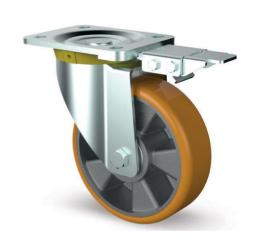

## 160-5000-PAL/D

Directional Lock added to our 160mm polyurethane castors. Directional lock is a way of making a swivel castor into a fixed castor temporarily - by locking the swivel head but not the wheel which means castor moves in one direction. Directional lock castors are great for cornering or pivoting. Can be added to just one trolley wheel - usually front left of the trolley if left cornering or front right if right cornering.