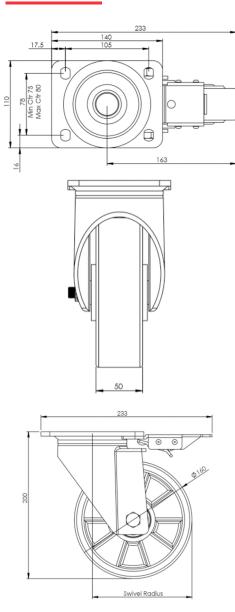

## **Technical Specifications**

|                                        | Bearing Type                   | Ball Journal       |
|----------------------------------------|--------------------------------|--------------------|
|                                        | Colour                         | No                 |
| 0                                      | Hardness of Tread              | 92 shore A         |
| KG                                     | Load Capacity (kg)             | 700                |
| KG<br>X4                               | Max Load Capacity of 4 Castors | 2100               |
|                                        | Plate Dimension Length (mm)    | 140                |
| <u> </u>                               | Plate Dimension Width (mm)     | 110                |
|                                        | Plate Hole Centres Length (mm) | 105                |
| I                                      | Plate Hole Centres Width (mm)  | 80/75              |
| ************************************** | Plate Hole Diameter            | 10                 |
| ٥                                      | Product Type                   | Top Plate Castors  |
| 3                                      | Swivel Radius                  | 150                |
| Į.                                     | Temperature Range              | -20 min to +60 max |
| 1                                      | Thread Material                | No                 |
| <u>\$</u> [                            | Total Castor Height            | 200                |
| <b>→</b> P-                            | Tread Width (mm)               | 50                 |
| <b>(S)</b>                             | Wheel Centre                   | Aluminum           |
| 0                                      | Wheel Colour                   | Yellow             |
| <u></u>                                | Wheel Diameter(mm)             | 160                |
| 0                                      | Wheel Material                 | Polyurethane       |
|                                        |                                |                    |

## **Dimensions**