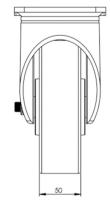

## **Technical Specifications**

| Image: ColourNoImage: ColourNoImage: ColourSystem AImage: ColourSys                                                                                                                                                                                                                                                                                                                                                                                                                                                                                                                                                                                                                                                                                                                                                                                                                                                                                                                                                                                                                                                                                                                                                                                         | Õ           | Bearing Type                                                                                                                     | Ball Journal                                                        |
|----------------------------------------------------------------------------------------------------------------------------------------------------------------------------------------------------------------------------------------------------------------------------------------------------------------------------------------------------------------------------------------------------------------------------------------------------------------------------------------------------------------------------------------------------------------------------------------------------------------------------------------------------------------------------------------------------------------------------------------------------------------------------------------------------------------------------------------------------------------------------------------------------------------------------------------------------------------------------------------------------------------------------------------------------------------------------------------------------------------------------------------------------------------------------------------------------------------------------------------------------------------------------------------------------------------------------------------------------------------------------------------------------------------------------------------------------------------------------------------------------------------------------------------------------------------------------------------------------------------------------------------------------------------------------------------------------------------------------------------------------------------------------------------------------------------------------------------------------------------------------------------------------------------------------------------------------------------------------------------------------------------------------------------------------------------------------------------------------------------|-------------|----------------------------------------------------------------------------------------------------------------------------------|---------------------------------------------------------------------|
| Image: constraint of the constra | 5           | Colour                                                                                                                           | No                                                                  |
| Max Load Capacity of 4 Castors2100Max Load Capacity of 4 Castors2100Max Load Capacity of 4 Castors140Plate Dimension Length (mm)140Image: Dimension Width (mm)110Plate Dimension Width (mm)105Plate Hole Centres Length (mm)80/75Plate Hole Centres Width (mm)80/75Plate Hole Centres Width (mm)10Product TypeTop Plate CastorsSwivel Radius150Image: Dimension Midth (mm)200Image: Dimension Midth (mm)50Image: Dimage: Dimension Midth (mm)50 </th <th>0</th> <th>Hardness of Tread</th> <th>92 shore A</th>                                                                                                                                                                                                                                                                                                                                                                                                                                                                                                                                                                                                                                                                                                                                                                                                                                                                                                                                   | 0           | Hardness of Tread                                                                                                                | 92 shore A                                                          |
| Image: Place Dimension Length (mm)140Image: Place Dimension Width (mm)110Image: Place Hole Centres Length (mm)105Image: Place Hole Centres Width (mm)80/75Image: Place Hole Diameter10Image: Product TypeTop Plate CastorsImage: Product Type100Image: Product Type200Image: Product Type200<                                                                                                                                                                                                                                                                                                                                                                                                                                                                                                                                                                                                                                                                                                                                                                                                                                                                                                                                                                                                                                                                                                        | KG          | Load Capacity (kg)                                                                                                               | 700                                                                 |
| Image: Note:   | KG<br>x4    | Max Load Capacity of 4 Castors                                                                                                   | 2100                                                                |
| Image: Place Hole Centres Length (mm)105Image: Place Hole Centres Width (mm)80/75Image: Place Hole Diameter10Image: Product TypeTop Plate CastorsImage: Product TypeTop Plate CastorsImage: Product Type150Image: Product Type-40 min to +60 maxImage: Product Type-40 min to +60 maxImage: Product Type-200Image: Product Type-200 <th></th> <th>Plate Dimension Length (mm)</th> <th>140</th>                                                                                                                                                                                                                                                                                                                                                                                                                                                                                                                                                                                                                                                                                                                                                                                                                                                                                                                                                                                                                     |             | Plate Dimension Length (mm)                                                                                                      | 140                                                                 |
| Image: Place Hole Centres Width (mm)80/75Image: Place Hole Diameter10Image: Product TypeTop Plate CastorsImage: Product TypeTop Plate CastorsImage: Swivel Radius150Image: Product Range-40 min to +60 maxImage: Product RangeNoImage: Product Range200Image: Product RangeSoleImage: Product RangeSole <th></th> <th>Plate Dimension Width (mm)</th> <th>110</th>                                                                                                                                                                                                                                                                                                                                                                                                                                                                                                                                                                                                                                                                                                                                                                                                                                                                                                                                                                                                                     |             | Plate Dimension Width (mm)                                                                                                       | 110                                                                 |
| Plate Hole Diameter10Product TypeTop Plate CastorsSwivel Radius150Temperature Range-40 min to +60 maxIThread MaterialNoITotal Castor Height200ITread Width (mm)50IWheel CentreCast IronIWheel ColourYellowIWheel Diameter(mm)160                                                                                                                                                                                                                                                                                                                                                                                                                                                                                                                                                                                                                                                                                                                                                                                                                                                                                                                                                                                                                                                                                                                                                                                                                                                                                                                                                                                                                                                                                                                                                                                                                                                                                                                                                                                                                                                                               | 1           | Plate Hole Centres Length (mm)                                                                                                   | 105                                                                 |
| Product TypeTop Plate CastorsSwivel Radius150Temperature Range-40 min to +60 maxThread MaterialNoTotal Castor Height200Tread Width (mm)50SolutionCast IronWheel CentreCast IronWheel ColourYellowWheel Diameter(mm)160                                                                                                                                                                                                                                                                                                                                                                                                                                                                                                                                                                                                                                                                                                                                                                                                                                                                                                                                                                                                                                                                                                                                                                                                                                                                                                                                                                                                                                                                                                                                                                                                                                                                                                                                                                                                                                                                                         |             | Plate Hole Centres Width (mm)                                                                                                    | 80/75                                                               |
| Swivel Radius150Image-40 min to +60 maxImage-40 min to +60 maxImageThread MaterialImageNoImageTotal Castor HeightImage200ImageTread Width (mm)Image50ImageWheel CentreImageCast IronImageWheel ColourImageYellowImageWheel Diameter(mm)Image160                                                                                                                                                                                                                                                                                                                                                                                                                                                                                                                                                                                                                                                                                                                                                                                                                                                                                                                                                                                                                                                                                                                                                                                                                                                                                                                                                                                                                                                                                                                                                                                                                                                                                                                                                                                                                                                                | */ <u>*</u> | Plate Hole Diameter                                                                                                              | 10                                                                  |
| Image: Temperature Range     -40 min to +60 max       Image: Thread Material     No       Image: Total Castor Height     200       Image: Tread Width (mm)     50       Image: Wheel Centre     Cast Iron       Image: Wheel Colour     Yellow       Image: Wheel Diameter(mm)     160                                                                                                                                                                                                                                                                                                                                                                                                                                                                                                                                                                                                                                                                                                                                                                                                                                                                                                                                                                                                                                                                                                                                                                                                                                                                                                                                                                                                                                                                                                                                                                                                                                                                                                                                                                                                                         |             |                                                                                                                                  |                                                                     |
| Image:  | ()          | Product Type                                                                                                                     | Top Plate Castors                                                   |
| Image: Second  |             |                                                                                                                                  |                                                                     |
| Image: Constraint of the constr  | 3           | Swivel Radius                                                                                                                    | 150                                                                 |
| Image: Wheel Centre   Cast Iron     Image: Wheel Colour   Yellow     Image: The State S                                                                        |             | Swivel Radius<br>Temperature Range                                                                                               | 150<br>-40 min to +60 max                                           |
| Wheel Colour   Yellow     Image: Colour term   Yellow     Image: Colour term   160                                                                                                                                                                                                                                                                                                                                                                                                                                                                                                                                                                                                                                                                                                                                                                                                                                                                                                                                                                                                                                                                                                                                                                                                                                                                                                                                                                                                                                                                                                                                                                                                                                                                                                                                                                                                                                                                                                                                                                                                                             |             | Swivel Radius<br>Temperature Range<br>Thread Material                                                                            | 150<br>-40 min to +60 max<br>No                                     |
| Wheel Diameter(mm) 160                                                                                                                                                                                                                                                                                                                                                                                                                                                                                                                                                                                                                                                                                                                                                                                                                                                                                                                                                                                                                                                                                                                                                                                                                                                                                                                                                                                                                                                                                                                                                                                                                                                                                                                                                                                                                                                                                                                                                                                                                                                                                         |             | Swivel Radius<br>Temperature Range<br>Thread Material<br>Total Castor Height                                                     | 150<br>-40 min to +60 max<br>No<br>200                              |
|                                                                                                                                                                                                                                                                                                                                                                                                                                                                                                                                                                                                                                                                                                                                                                                                                                                                                                                                                                                                                                                                                                                                                                                                                                                                                                                                                                                                                                                                                                                                                                                                                                                                                                                                                                                                                                                                                                                                                                                                                                                                                                                |             | Swivel Radius<br>Temperature Range<br>Thread Material<br>Total Castor Height<br>Tread Width (mm)                                 | 150<br>-40 min to +60 max<br>No<br>200<br>50                        |
| Wheel Material Polyurethane                                                                                                                                                                                                                                                                                                                                                                                                                                                                                                                                                                                                                                                                                                                                                                                                                                                                                                                                                                                                                                                                                                                                                                                                                                                                                                                                                                                                                                                                                                                                                                                                                                                                                                                                                                                                                                                                                                                                                                                                                                                                                    |             | Swivel Radius<br>Temperature Range<br>Thread Material<br>Total Castor Height<br>Tread Width (mm)<br>Wheel Centre                 | 150<br>-40 min to +60 max<br>No<br>200<br>50<br>Cast Iron           |
|                                                                                                                                                                                                                                                                                                                                                                                                                                                                                                                                                                                                                                                                                                                                                                                                                                                                                                                                                                                                                                                                                                                                                                                                                                                                                                                                                                                                                                                                                                                                                                                                                                                                                                                                                                                                                                                                                                                                                                                                                                                                                                                |             | Swivel Radius<br>Temperature Range<br>Thread Material<br>Total Castor Height<br>Tread Width (mm)<br>Wheel Centre<br>Wheel Colour | 150<br>-40 min to +60 max<br>No<br>200<br>50<br>Cast Iron<br>Yellow |

## Dimensions

Email: sales@rosscastors.co.uk

Ross Handling 1 Tuxford Road Leicester LE4 9TZ