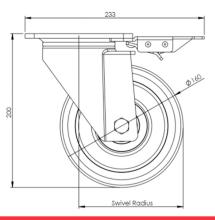

## **Technical Specifications**

| Image: ColourNoImage: ColourNoImage: ColourSystem AImage: ColourSys                                                                                                                                                                                                                                                                                                                                                                                                                                                                                                                                                                                                                                                                                                                                                                                                                                                                                                                                                                                                                                                                                                                                                                                         | Õ           | Bearing Type                                                                                                                     | Ball Journal                                                        |
|----------------------------------------------------------------------------------------------------------------------------------------------------------------------------------------------------------------------------------------------------------------------------------------------------------------------------------------------------------------------------------------------------------------------------------------------------------------------------------------------------------------------------------------------------------------------------------------------------------------------------------------------------------------------------------------------------------------------------------------------------------------------------------------------------------------------------------------------------------------------------------------------------------------------------------------------------------------------------------------------------------------------------------------------------------------------------------------------------------------------------------------------------------------------------------------------------------------------------------------------------------------------------------------------------------------------------------------------------------------------------------------------------------------------------------------------------------------------------------------------------------------------------------------------------------------------------------------------------------------------------------------------------------------------------------------------------------------------------------------------------------------------------------------------------------------------------------------------------------------------------------------------------------------------------------------------------------------------------------------------------------------------------------------------------------------------------------------------------------------|-------------|----------------------------------------------------------------------------------------------------------------------------------|---------------------------------------------------------------------|
| Image: constraint of the constra | 5           | Colour                                                                                                                           | No                                                                  |
| Max Load Capacity of 4 Castors2100Max Load Capacity of 4 Castors2100Max Load Capacity of 4 Castors140Plate Dimension Length (mm)140Image: Dimension Width (mm)110Plate Dimension Width (mm)105Plate Hole Centres Length (mm)80/75Plate Hole Centres Width (mm)80/75Plate Hole Centres Width (mm)10Product TypeTop Plate CastorsSwivel Radius150Image: Dimension Midth (mm)200Image: Dimension Midth (mm)50Image: Dimage: Dimension Midth (mm)50 </th <th>0</th> <th>Hardness of Tread</th> <th>92 shore A</th>                                                                                                                                                                                                                                                                                                                                                                                                                                                                                                                                                                                                                                                                                                                                                                                                                                                                                                                                   | 0           | Hardness of Tread                                                                                                                | 92 shore A                                                          |
| Image: Place Dimension Length (mm)140Image: Place Dimension Width (mm)110Image: Place Hole Centres Length (mm)105Image: Place Hole Centres Width (mm)80/75Image: Place Hole Diameter10Image: Product TypeTop Plate CastorsImage: Product Type100Image: Product Type200Image: Product Type200<                                                                                                                                                                                                                                                                                                                                                                                                                                                                                                                                                                                                                                                                                                                                                                                                                                                                                                                                                                                                                                                                                                        | KG          | Load Capacity (kg)                                                                                                               | 700                                                                 |
| Image: Note:   | KG<br>x4    | Max Load Capacity of 4 Castors                                                                                                   | 2100                                                                |
| Image: Place Hole Centres Length (mm)105Image: Place Hole Centres Width (mm)80/75Image: Place Hole Diameter10Image: Product TypeTop Plate CastorsImage: Product TypeTop Plate CastorsImage: Product Type150Image: Product Type-40 min to +60 maxImage: Product Type-40 min to +60 maxImage: Product Type-200Image: Product Type-200 <th></th> <th>Plate Dimension Length (mm)</th> <th>140</th>                                                                                                                                                                                                                                                                                                                                                                                                                                                                                                                                                                                                                                                                                                                                                                                                                                                                                                                                                                                                                     |             | Plate Dimension Length (mm)                                                                                                      | 140                                                                 |
| Image: Place Hole Centres Width (mm)80/75Image: Place Hole Diameter10Image: Product TypeTop Plate CastorsImage: Product TypeTop Plate CastorsImage: Swivel Radius150Image: Product Range-40 min to +60 maxImage: Product RangeNoImage: Product Range200Image: Product RangeSoleImage: Product RangeSole <th></th> <th>Plate Dimension Width (mm)</th> <th>110</th>                                                                                                                                                                                                                                                                                                                                                                                                                                                                                                                                                                                                                                                                                                                                                                                                                                                                                                                                                                                                                     |             | Plate Dimension Width (mm)                                                                                                       | 110                                                                 |
| Plate Hole Diameter10Product TypeTop Plate CastorsSwivel Radius150Temperature Range-40 min to +60 maxIThread MaterialNoITotal Castor Height200ITread Width (mm)50IWheel CentreCast IronIWheel ColourYellowIWheel Diameter(mm)160                                                                                                                                                                                                                                                                                                                                                                                                                                                                                                                                                                                                                                                                                                                                                                                                                                                                                                                                                                                                                                                                                                                                                                                                                                                                                                                                                                                                                                                                                                                                                                                                                                                                                                                                                                                                                                                                               | 1           | Plate Hole Centres Length (mm)                                                                                                   | 105                                                                 |
| Product TypeTop Plate CastorsSwivel Radius150Temperature Range-40 min to +60 maxThread MaterialNoTotal Castor Height200Tread Width (mm)50SolutionCast IronWheel CentreCast IronWheel ColourYellowWheel Diameter(mm)160                                                                                                                                                                                                                                                                                                                                                                                                                                                                                                                                                                                                                                                                                                                                                                                                                                                                                                                                                                                                                                                                                                                                                                                                                                                                                                                                                                                                                                                                                                                                                                                                                                                                                                                                                                                                                                                                                         |             | Plate Hole Centres Width (mm)                                                                                                    | 80/75                                                               |
| Swivel Radius150Image-40 min to +60 maxImage-40 min to +60 maxImageThread MaterialImageNoImageTotal Castor HeightImage200ImageTread Width (mm)Image50ImageWheel CentreImageCast IronImageWheel ColourImageYellowImageWheel Diameter(mm)Image160                                                                                                                                                                                                                                                                                                                                                                                                                                                                                                                                                                                                                                                                                                                                                                                                                                                                                                                                                                                                                                                                                                                                                                                                                                                                                                                                                                                                                                                                                                                                                                                                                                                                                                                                                                                                                                                                | */ <u>*</u> | Plate Hole Diameter                                                                                                              | 10                                                                  |
| Image: Temperature Range     -40 min to +60 max       Image: Thread Material     No       Image: Total Castor Height     200       Image: Tread Width (mm)     50       Image: Wheel Centre     Cast Iron       Image: Wheel Colour     Yellow       Image: Wheel Diameter(mm)     160                                                                                                                                                                                                                                                                                                                                                                                                                                                                                                                                                                                                                                                                                                                                                                                                                                                                                                                                                                                                                                                                                                                                                                                                                                                                                                                                                                                                                                                                                                                                                                                                                                                                                                                                                                                                                         |             |                                                                                                                                  |                                                                     |
| Image:  | ()          | Product Type                                                                                                                     | Top Plate Castors                                                   |
| Image: Second  |             |                                                                                                                                  |                                                                     |
| Image: Constraint of the constr  | 3           | Swivel Radius                                                                                                                    | 150                                                                 |
| Image: Wheel Centre   Cast Iron     Image: Wheel Colour   Yellow     Image: The State S                                                                        |             | Swivel Radius<br>Temperature Range                                                                                               | 150<br>-40 min to +60 max                                           |
| Wheel Colour   Yellow     Image: Colour term   Yellow     Image: Colour term   160                                                                                                                                                                                                                                                                                                                                                                                                                                                                                                                                                                                                                                                                                                                                                                                                                                                                                                                                                                                                                                                                                                                                                                                                                                                                                                                                                                                                                                                                                                                                                                                                                                                                                                                                                                                                                                                                                                                                                                                                                             |             | Swivel Radius<br>Temperature Range<br>Thread Material                                                                            | 150<br>-40 min to +60 max<br>No                                     |
| Wheel Diameter(mm) 160                                                                                                                                                                                                                                                                                                                                                                                                                                                                                                                                                                                                                                                                                                                                                                                                                                                                                                                                                                                                                                                                                                                                                                                                                                                                                                                                                                                                                                                                                                                                                                                                                                                                                                                                                                                                                                                                                                                                                                                                                                                                                         |             | Swivel Radius<br>Temperature Range<br>Thread Material<br>Total Castor Height                                                     | 150<br>-40 min to +60 max<br>No<br>200                              |
|                                                                                                                                                                                                                                                                                                                                                                                                                                                                                                                                                                                                                                                                                                                                                                                                                                                                                                                                                                                                                                                                                                                                                                                                                                                                                                                                                                                                                                                                                                                                                                                                                                                                                                                                                                                                                                                                                                                                                                                                                                                                                                                |             | Swivel Radius<br>Temperature Range<br>Thread Material<br>Total Castor Height<br>Tread Width (mm)                                 | 150<br>-40 min to +60 max<br>No<br>200<br>50                        |
| Wheel Material Polyurethane                                                                                                                                                                                                                                                                                                                                                                                                                                                                                                                                                                                                                                                                                                                                                                                                                                                                                                                                                                                                                                                                                                                                                                                                                                                                                                                                                                                                                                                                                                                                                                                                                                                                                                                                                                                                                                                                                                                                                                                                                                                                                    |             | Swivel Radius<br>Temperature Range<br>Thread Material<br>Total Castor Height<br>Tread Width (mm)<br>Wheel Centre                 | 150<br>-40 min to +60 max<br>No<br>200<br>50<br>Cast Iron           |
|                                                                                                                                                                                                                                                                                                                                                                                                                                                                                                                                                                                                                                                                                                                                                                                                                                                                                                                                                                                                                                                                                                                                                                                                                                                                                                                                                                                                                                                                                                                                                                                                                                                                                                                                                                                                                                                                                                                                                                                                                                                                                                                |             | Swivel Radius<br>Temperature Range<br>Thread Material<br>Total Castor Height<br>Tread Width (mm)<br>Wheel Centre<br>Wheel Colour | 150<br>-40 min to +60 max<br>No<br>200<br>50<br>Cast Iron<br>Yellow |

## Dimensions

Email: sales@rosscastors.co.uk

Ross Handling 1 Tuxford Road Leicester LE4 9TZ