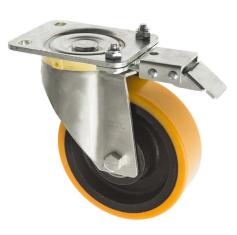

## Heavy Duty Castors Directional Lock -160mm Polyurethane Castor Wheel 160-5000-SUB/D

Directional Lock added to our 160mm polyurethane castors. Directional lock is a way of making a swivel castor into a fixed castor temporarily - by locking the swivel head but not the wheel which means castor moves in one direction. Directional lock castors are great for cornering or pivoting. Can be added to just one trolley wheel - usually front left of the trolley if left cornering or front right if right cornering.