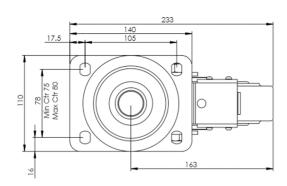

## **Technical Specifications**

| Image: ColourNoImage: ColourNoImage: ColourSystem AImage: ColourSys                                                                                                                                                                                                                                                                                                                                                                                                                                                                                                                                                                                                                                                                                                                                                                                                                                                                                                                                                                                                                                                                                                                                                                                         | Õ           | Bearing Type                                                                                                                     | Ball Journal                                                        |
|----------------------------------------------------------------------------------------------------------------------------------------------------------------------------------------------------------------------------------------------------------------------------------------------------------------------------------------------------------------------------------------------------------------------------------------------------------------------------------------------------------------------------------------------------------------------------------------------------------------------------------------------------------------------------------------------------------------------------------------------------------------------------------------------------------------------------------------------------------------------------------------------------------------------------------------------------------------------------------------------------------------------------------------------------------------------------------------------------------------------------------------------------------------------------------------------------------------------------------------------------------------------------------------------------------------------------------------------------------------------------------------------------------------------------------------------------------------------------------------------------------------------------------------------------------------------------------------------------------------------------------------------------------------------------------------------------------------------------------------------------------------------------------------------------------------------------------------------------------------------------------------------------------------------------------------------------------------------------------------------------------------------------------------------------------------------------------------------------------------|-------------|----------------------------------------------------------------------------------------------------------------------------------|---------------------------------------------------------------------|
| Image: constraint of the constra | 5           | Colour                                                                                                                           | No                                                                  |
| Max Load Capacity of 4 Castors2100Max Load Capacity of 4 Castors2100Max Load Capacity of 4 Castors140Plate Dimension Length (mm)140Image: Dimension Width (mm)110Plate Dimension Width (mm)105Plate Hole Centres Length (mm)80/75Plate Hole Centres Width (mm)80/75Plate Hole Centres Width (mm)10Product TypeTop Plate CastorsSwivel Radius150Image: Dimension Midth (mm)200Image: Dimension Midth (mm)50Image: Dimage: Dimension Midth (mm)50 </th <th>0</th> <th>Hardness of Tread</th> <th>92 shore A</th>                                                                                                                                                                                                                                                                                                                                                                                                                                                                                                                                                                                                                                                                                                                                                                                                                                                                                                                                   | 0           | Hardness of Tread                                                                                                                | 92 shore A                                                          |
| Image: Place Dimension Length (mm)140Image: Place Dimension Width (mm)110Image: Place Hole Centres Length (mm)105Image: Place Hole Centres Width (mm)80/75Image: Place Hole Diameter10Image: Product TypeTop Plate CastorsImage: Product Type100Image: Product Type200Image: Product Type200<                                                                                                                                                                                                                                                                                                                                                                                                                                                                                                                                                                                                                                                                                                                                                                                                                                                                                                                                                                                                                                                                                                        | KG          | Load Capacity (kg)                                                                                                               | 700                                                                 |
| Image: Note:   | KG<br>x4    | Max Load Capacity of 4 Castors                                                                                                   | 2100                                                                |
| Image: Place Hole Centres Length (mm)105Image: Place Hole Centres Width (mm)80/75Image: Place Hole Diameter10Image: Product TypeTop Plate CastorsImage: Product TypeTop Plate CastorsImage: Product Type150Image: Product Type-40 min to +60 maxImage: Product Type-40 min to +60 maxImage: Product Type-200Image: Product Type-200 <th></th> <th>Plate Dimension Length (mm)</th> <th>140</th>                                                                                                                                                                                                                                                                                                                                                                                                                                                                                                                                                                                                                                                                                                                                                                                                                                                                                                                                                                                                                     |             | Plate Dimension Length (mm)                                                                                                      | 140                                                                 |
| Image: Place Hole Centres Width (mm)80/75Image: Place Hole Diameter10Image: Product TypeTop Plate CastorsImage: Product TypeTop Plate CastorsImage: Swivel Radius150Image: Product Range-40 min to +60 maxImage: Product RangeNoImage: Product Range200Image: Product RangeSoleImage: Product RangeSole <th></th> <th>Plate Dimension Width (mm)</th> <th>110</th>                                                                                                                                                                                                                                                                                                                                                                                                                                                                                                                                                                                                                                                                                                                                                                                                                                                                                                                                                                                                                     |             | Plate Dimension Width (mm)                                                                                                       | 110                                                                 |
| Plate Hole Diameter10Product TypeTop Plate CastorsSwivel Radius150Temperature Range-40 min to +60 maxIThread MaterialNoITotal Castor Height200ITread Width (mm)50IWheel CentreCast IronIWheel ColourYellowIWheel Diameter(mm)160                                                                                                                                                                                                                                                                                                                                                                                                                                                                                                                                                                                                                                                                                                                                                                                                                                                                                                                                                                                                                                                                                                                                                                                                                                                                                                                                                                                                                                                                                                                                                                                                                                                                                                                                                                                                                                                                               | 1           | Plate Hole Centres Length (mm)                                                                                                   | 105                                                                 |
| Product TypeTop Plate CastorsSwivel Radius150Temperature Range-40 min to +60 maxThread MaterialNoTotal Castor Height200Tread Width (mm)50SolutionCast IronWheel CentreCast IronWheel ColourYellowWheel Diameter(mm)160                                                                                                                                                                                                                                                                                                                                                                                                                                                                                                                                                                                                                                                                                                                                                                                                                                                                                                                                                                                                                                                                                                                                                                                                                                                                                                                                                                                                                                                                                                                                                                                                                                                                                                                                                                                                                                                                                         |             | Plate Hole Centres Width (mm)                                                                                                    | 80/75                                                               |
| Swivel Radius150Image-40 min to +60 maxImage-40 min to +60 maxImageThread MaterialImageNoImageTotal Castor HeightImage200ImageTread Width (mm)Image50ImageWheel CentreImageCast IronImageWheel ColourImageYellowImageWheel Diameter(mm)Image160                                                                                                                                                                                                                                                                                                                                                                                                                                                                                                                                                                                                                                                                                                                                                                                                                                                                                                                                                                                                                                                                                                                                                                                                                                                                                                                                                                                                                                                                                                                                                                                                                                                                                                                                                                                                                                                                | */ <u>*</u> | Plate Hole Diameter                                                                                                              | 10                                                                  |
| Image: Temperature Range     -40 min to +60 max       Image: Thread Material     No       Image: Total Castor Height     200       Image: Tread Width (mm)     50       Image: Wheel Centre     Cast Iron       Image: Wheel Colour     Yellow       Image: Wheel Diameter(mm)     160                                                                                                                                                                                                                                                                                                                                                                                                                                                                                                                                                                                                                                                                                                                                                                                                                                                                                                                                                                                                                                                                                                                                                                                                                                                                                                                                                                                                                                                                                                                                                                                                                                                                                                                                                                                                                         |             |                                                                                                                                  |                                                                     |
| Image:  | ()          | Product Type                                                                                                                     | Top Plate Castors                                                   |
| Image: Second  |             |                                                                                                                                  |                                                                     |
| Image: Constraint of the constr  | 3           | Swivel Radius                                                                                                                    | 150                                                                 |
| Image: Wheel Centre   Cast Iron     Image: Wheel Colour   Yellow     Image: The State S                                                                        |             | Swivel Radius<br>Temperature Range                                                                                               | 150<br>-40 min to +60 max                                           |
| Wheel Colour   Yellow     Image: Colour term   Yellow     Image: Colour term   160                                                                                                                                                                                                                                                                                                                                                                                                                                                                                                                                                                                                                                                                                                                                                                                                                                                                                                                                                                                                                                                                                                                                                                                                                                                                                                                                                                                                                                                                                                                                                                                                                                                                                                                                                                                                                                                                                                                                                                                                                             |             | Swivel Radius<br>Temperature Range<br>Thread Material                                                                            | 150<br>-40 min to +60 max<br>No                                     |
| Wheel Diameter(mm) 160                                                                                                                                                                                                                                                                                                                                                                                                                                                                                                                                                                                                                                                                                                                                                                                                                                                                                                                                                                                                                                                                                                                                                                                                                                                                                                                                                                                                                                                                                                                                                                                                                                                                                                                                                                                                                                                                                                                                                                                                                                                                                         |             | Swivel Radius<br>Temperature Range<br>Thread Material<br>Total Castor Height                                                     | 150<br>-40 min to +60 max<br>No<br>200                              |
|                                                                                                                                                                                                                                                                                                                                                                                                                                                                                                                                                                                                                                                                                                                                                                                                                                                                                                                                                                                                                                                                                                                                                                                                                                                                                                                                                                                                                                                                                                                                                                                                                                                                                                                                                                                                                                                                                                                                                                                                                                                                                                                |             | Swivel Radius<br>Temperature Range<br>Thread Material<br>Total Castor Height<br>Tread Width (mm)                                 | 150<br>-40 min to +60 max<br>No<br>200<br>50                        |
| Wheel Material Polyurethane                                                                                                                                                                                                                                                                                                                                                                                                                                                                                                                                                                                                                                                                                                                                                                                                                                                                                                                                                                                                                                                                                                                                                                                                                                                                                                                                                                                                                                                                                                                                                                                                                                                                                                                                                                                                                                                                                                                                                                                                                                                                                    |             | Swivel Radius<br>Temperature Range<br>Thread Material<br>Total Castor Height<br>Tread Width (mm)<br>Wheel Centre                 | 150<br>-40 min to +60 max<br>No<br>200<br>50<br>Cast Iron           |
|                                                                                                                                                                                                                                                                                                                                                                                                                                                                                                                                                                                                                                                                                                                                                                                                                                                                                                                                                                                                                                                                                                                                                                                                                                                                                                                                                                                                                                                                                                                                                                                                                                                                                                                                                                                                                                                                                                                                                                                                                                                                                                                |             | Swivel Radius<br>Temperature Range<br>Thread Material<br>Total Castor Height<br>Tread Width (mm)<br>Wheel Centre<br>Wheel Colour | 150<br>-40 min to +60 max<br>No<br>200<br>50<br>Cast Iron<br>Yellow |

## Dimensions

Email: sales@rosscastors.co.uk

Ross Handling 1 Tuxford Road Leicester LE4 9TZ