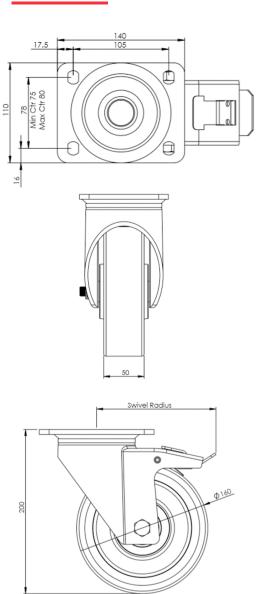

## **Technical Specifications**

|            | Bearing Type                   | Ball Journal        |
|------------|--------------------------------|---------------------|
|            | Colour                         | No                  |
| 0          | Hardness of Tread              | A92                 |
| KG         | Load Capacity (kg)             | 700                 |
| KG<br>X4   | Max Load Capacity of 4 Castors | 2100                |
| () ()<br>( | Plate Dimension Length (mm)    | 140                 |
|            | Plate Dimension Width (mm)     | 110                 |
|            | Plate Hole Centres Length (mm) | 105                 |
|            | Plate Hole Centres Width (mm)  | 80/75               |
| W.         | Plate Hole Diameter            | 10                  |
| ٥          | Product Type                   | Top Plate Castors   |
| 3          | Swivel Radius                  | 150                 |
| Į          | Temperature Range              | -40 min to + 60 max |
| 1          | Thread Material                | No                  |
| <b></b> ∅] | Total Castor Height            | 200                 |
|            | Tread Width (mm)               | 50                  |
| <b>(S)</b> | Wheel Centre                   | Cast Iron           |
| 0          | Wheel Colour                   | Yellow              |
| <u></u>    | Wheel Diameter(mm)             | 160                 |
| 0          | Wheel Material                 | Polyurethane        |
|            |                                |                     |

## **Dimensions**