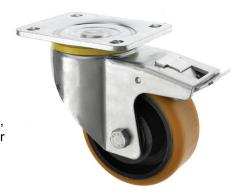

## 160-5000-SUB/SWB

This 160mm extra heavy duty castors are made of a heavy duty pressed steel zinc plated, housing a 6" polyurethane wheel mounted on a cast iron centre. This castor wheel runs on ball journal bearings, making the heavier loads easier to move. The foot operated wheel brake simultaneously brakes both the swivel castor head and the wheel, making these 6" lockable castors easy to use. These castors with brakes are suitable for a range of heavy duty applications. Load capacity 700kgs per castor, combine 4 from this range to carry 2 tonnes castors.