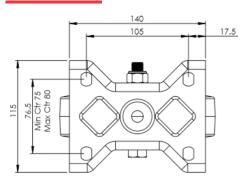

## **Dimensions**

## **Technical Specifications**

| ٢                     | Bearing Type                   | Ball Journal       |
|-----------------------|--------------------------------|--------------------|
| 5                     | Colour                         | No                 |
| 0                     | Hardness of Tread              | A67                |
| KG                    | Load Capacity (kg)             | 400                |
| KG<br>X4              | Max Load Capacity of 4 Castors | 1200               |
|                       | Plate Dimension Length (mm)    | 140                |
|                       | Plate Dimension Width (mm)     | 110                |
| 100                   | Plate Hole Centres Length (mm) | 105                |
|                       | Plate Hole Centres Width (mm)  | 80/75              |
| *                     | Plate Hole Diameter            | 10                 |
| Ç.                    | Product Type                   | Top Plate Castors  |
| Į.                    | Temperature Range              | -20 min to +85 max |
| <u> </u>              | Thread Material                | No                 |
| <u>1</u>              | Total Castor Height            | 200                |
|                       | Tread Width (mm)               | 40                 |
| $\odot$               | Wheel Centre                   | Aluminum           |
| $\odot$               | Wheel Colour                   | Black              |
| $\overline{\bigcirc}$ | Wheel Diameter(mm)             | 160                |
| $\odot$               | Wheel Material                 | Rubber             |