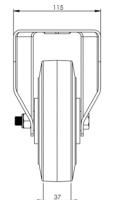

## **Dimensions**

## **Technical Specifications**

| ٢                     | Bearing Type                   | Ball Journal       |
|-----------------------|--------------------------------|--------------------|
| 5                     | Colour                         | No                 |
| 0                     | Hardness of Tread              | A67                |
| KG                    | Load Capacity (kg)             | 400                |
| KG<br>X4              | Max Load Capacity of 4 Castors | 1200               |
|                       | Plate Dimension Length (mm)    | 140                |
|                       | Plate Dimension Width (mm)     | 110                |
| 100                   | Plate Hole Centres Length (mm) | 105                |
|                       | Plate Hole Centres Width (mm)  | 80/75              |
| *                     | Plate Hole Diameter            | 10                 |
| Ç.                    | Product Type                   | Top Plate Castors  |
| Į.                    | Temperature Range              | -20 min to +85 max |
| <u> </u>              | Thread Material                | No                 |
| <u>1</u>              | Total Castor Height            | 200                |
|                       | Tread Width (mm)               | 40                 |
| $\odot$               | Wheel Centre                   | Aluminum           |
| $\odot$               | Wheel Colour                   | Black              |
| $\overline{\bigcirc}$ | Wheel Diameter(mm)             | 160                |
| $\odot$               | Wheel Material                 | Rubber             |