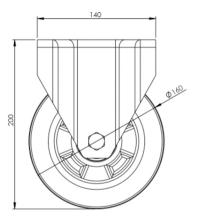

## **Dimensions**

## **Technical Specifications**

| ٢                     | Bearing Type                   | Ball Journal       |
|-----------------------|--------------------------------|--------------------|
| 5                     | Colour                         | No                 |
| 0                     | Hardness of Tread              | A67                |
| KG                    | Load Capacity (kg)             | 400                |
| KG<br>X4              | Max Load Capacity of 4 Castors | 1200               |
|                       | Plate Dimension Length (mm)    | 140                |
|                       | Plate Dimension Width (mm)     | 110                |
| 100                   | Plate Hole Centres Length (mm) | 105                |
|                       | Plate Hole Centres Width (mm)  | 80/75              |
| *                     | Plate Hole Diameter            | 10                 |
| Ç.                    | Product Type                   | Top Plate Castors  |
| Į.                    | Temperature Range              | -20 min to +85 max |
| <u> </u>              | Thread Material                | No                 |
| <u>1</u>              | Total Castor Height            | 200                |
|                       | Tread Width (mm)               | 40                 |
| $\odot$               | Wheel Centre                   | Aluminum           |
| $\odot$               | Wheel Colour                   | Black              |
| $\overline{\bigcirc}$ | Wheel Diameter(mm)             | 160                |
| $\odot$               | Wheel Material                 | Rubber             |