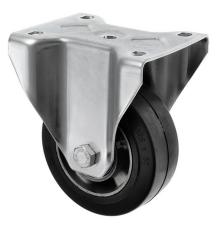

## 160mm Fixed Heavy Duty Castors Black Rubber Wheel 160-5050-HRT

These extra heavy duty fixed castors are made of a heavy duty pressed steel zinc plated, housing a 160mm ( 6 inch ) solid rubber wheel mounted on an aluminum centre. This fixed castor wheel runs on ball journal bearings, making the heavier loads easier to move. These heavy duty fixed castors are suitable for a range of heavy industrial applications.

## **Technical Specifications**

| ٢                     | Bearing Type                   | Ball Journal       |
|-----------------------|--------------------------------|--------------------|
| 5                     | Colour                         | No                 |
| 0                     | Hardness of Tread              | A67                |
| KG                    | Load Capacity (kg)             | 400                |
| KG<br>X4              | Max Load Capacity of 4 Castors | 1200               |
|                       | Plate Dimension Length (mm)    | 140                |
|                       | Plate Dimension Width (mm)     | 110                |
| 100                   | Plate Hole Centres Length (mm) | 105                |
|                       | Plate Hole Centres Width (mm)  | 80/75              |
| *                     | Plate Hole Diameter            | 10                 |
| Ç.                    | Product Type                   | Top Plate Castors  |
| Į.                    | Temperature Range              | -20 min to +85 max |
| <u> </u>              | Thread Material                | No                 |
| <u>1</u>              | Total Castor Height            | 200                |
|                       | Tread Width (mm)               | 40                 |
| $\odot$               | Wheel Centre                   | Aluminum           |
| $\odot$               | Wheel Colour                   | Black              |
| $\overline{\bigcirc}$ | Wheel Diameter(mm)             | 160                |
| $\odot$               | Wheel Material                 | Rubber             |