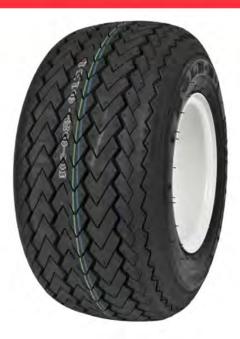

## 18X8.50-8 Kenda 4/100mm

The tubeless Kenda K389, has excellent traction on the toughest surfaces with its turf-friendly sawtooth tread. It's durable and long-lasting rubber compound makes it equally suitable for tarmac and gravel. 27062t. 448mm.

## Technical Specifications

| Colour                               | Black         |
|--------------------------------------|---------------|
| KG Load Capacity (kg)                | 365           |
| <sup>123</sup> Manufacturer Part No. | 103890868B1   |
| Tread Width (mm)                     | 215.9         |
| O Wheel Diameter(mm)                 | 457.2         |
| Ply                                  | 4             |
| Tyre Dimensions (inches)             | 18X8.50-8     |
| Rim Diameter                         | 8"            |
| Pattern                              | K389 Hole-N-1 |
| C TT/TL                              | TL            |