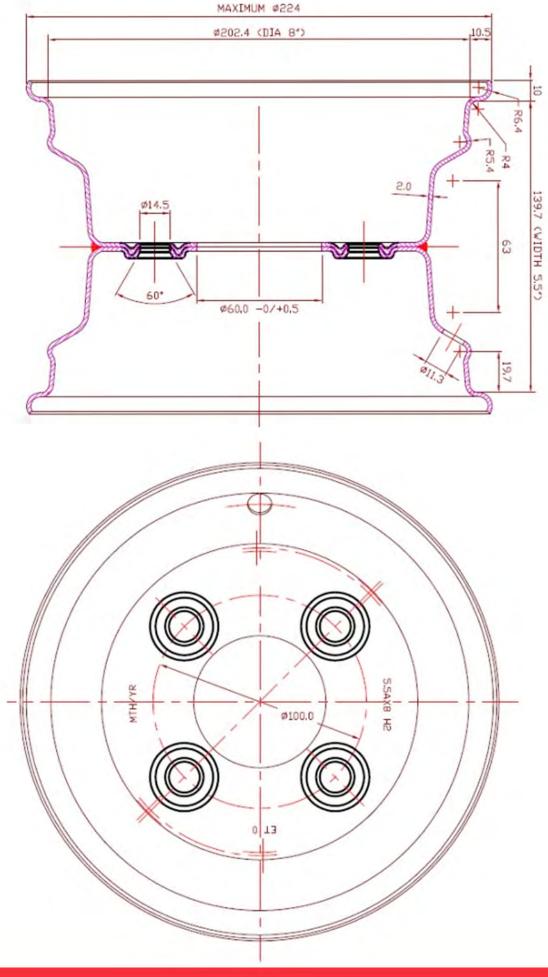

compound makes it equally suitable for tarmac and gravel. 27062t. 448mm.



## Technical Specifications

| Colour                               | Black         |
|--------------------------------------|---------------|
| KG Load Capacity (kg)                | 365           |
| <sup>123</sup> Manufacturer Part No. | 103890868B1   |
| Tread Width (mm)                     | 215.9         |
| O Wheel Diameter(mm)                 | 457.2         |
| Ply                                  | 4             |
| Tyre Dimensions (inches)             | 18X8.50-8     |
| Rim Diameter                         | 8"            |
| Pattern                              | K389 Hole-N-1 |
| C TT/TL                              | TL            |

Ross Handling 1 Tuxford Road Leicester LE4 9TZ

## **Dimensions**



Ross Handling 1 Tuxford Road Leicester LE4 9TZ