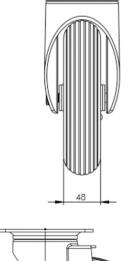

## **Technical Specifications**

|                      | Bearing Type                                                                        | Roller                         |
|----------------------|-------------------------------------------------------------------------------------|--------------------------------|
| <b>53</b>            | Colour                                                                              | No                             |
| KG                   | Load Capacity (kg)                                                                  | 75                             |
| KG<br>X4             | Max Load Capacity of 4 Castors                                                      | 225                            |
| () ()<br>            | Plate Dimension Length (mm)                                                         | 140                            |
| <b>5 1</b>           | Plate Dimension Width (mm)                                                          | 110                            |
|                      | Plate Hole Centres Length (mm)                                                      | 105                            |
|                      | Plate Hole Centres Width (mm)                                                       | 80/75                          |
| * C                  | Plate Hole Diameter                                                                 | 10                             |
|                      |                                                                                     |                                |
| <b>*</b>             | Product Type                                                                        | Top Plate Castors              |
| <b>ॐ</b><br><b>♂</b> | Product Type Swivel Radius                                                          | Top Plate Castors              |
|                      |                                                                                     |                                |
| ₫                    | Swivel Radius                                                                       | 155                            |
| I                    | Swivel Radius Thread Material                                                       | 155<br>No                      |
| 1<br>1<br>3          | Swivel Radius  Thread Material  Total Castor Height                                 | 155<br>No<br>240               |
| 1<br>1<br>3          | Swivel Radius  Thread Material  Total Castor Height  Tread Width (mm)               | 155<br>No<br>240<br>50         |
|                      | Swivel Radius  Thread Material  Total Castor Height  Tread Width (mm)  Wheel Colour | 155<br>No<br>240<br>50<br>Grey |

## **Dimensions**