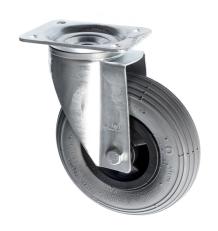

## **200mm Pneumatic Castor Non Marking Rubber Wheel**

## 200-3360-DPR

200mm swivel castor featuring a pneumatic wheel. These pneumatic casters are ideally suited for moving sensitive equipment over rough terrain. The inflatable non-marking wheel is assembled in a swivel housing with a top plate for ease of fitting.