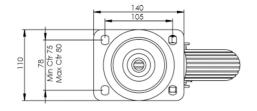

## **Technical Specifications**

|                      | Bearing Type                                                                        | Roller                         |
|----------------------|-------------------------------------------------------------------------------------|--------------------------------|
| <b>53</b>            | Colour                                                                              | No                             |
| KG                   | Load Capacity (kg)                                                                  | 75                             |
| KG<br>X4             | Max Load Capacity of 4 Castors                                                      | 225                            |
| () ()<br>            | Plate Dimension Length (mm)                                                         | 140                            |
| <b>5 1</b>           | Plate Dimension Width (mm)                                                          | 110                            |
|                      | Plate Hole Centres Length (mm)                                                      | 105                            |
|                      | Plate Hole Centres Width (mm)                                                       | 80/75                          |
| * C                  | Plate Hole Diameter                                                                 | 10                             |
|                      |                                                                                     |                                |
| <b>*</b>             | Product Type                                                                        | Top Plate Castors              |
| <b>ॐ</b><br><b>♂</b> | Product Type Swivel Radius                                                          | Top Plate Castors              |
|                      |                                                                                     |                                |
| ₫                    | Swivel Radius                                                                       | 155                            |
| I                    | Swivel Radius Thread Material                                                       | 155<br>No                      |
| 1<br>1<br>3          | Swivel Radius  Thread Material  Total Castor Height                                 | 155<br>No<br>240               |
| 1<br>1<br>3          | Swivel Radius  Thread Material  Total Castor Height  Tread Width (mm)               | 155<br>No<br>240<br>50         |
|                      | Swivel Radius  Thread Material  Total Castor Height  Tread Width (mm)  Wheel Colour | 155<br>No<br>240<br>50<br>Grey |

## **Dimensions**