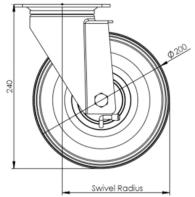

## **Technical Specifications**

|                      | Bearing Type                                                                        | Roller                         |
|----------------------|-------------------------------------------------------------------------------------|--------------------------------|
| <b>53</b>            | Colour                                                                              | No                             |
| KG                   | Load Capacity (kg)                                                                  | 75                             |
| KG<br>X4             | Max Load Capacity of 4 Castors                                                      | 225                            |
| () ()<br>            | Plate Dimension Length (mm)                                                         | 140                            |
| <b>5 1</b>           | Plate Dimension Width (mm)                                                          | 110                            |
|                      | Plate Hole Centres Length (mm)                                                      | 105                            |
|                      | Plate Hole Centres Width (mm)                                                       | 80/75                          |
| * C                  | Plate Hole Diameter                                                                 | 10                             |
|                      |                                                                                     |                                |
| <b>*</b>             | Product Type                                                                        | Top Plate Castors              |
| <b>ॐ</b><br><b>♂</b> | Product Type Swivel Radius                                                          | Top Plate Castors              |
|                      |                                                                                     |                                |
| ₫                    | Swivel Radius                                                                       | 155                            |
| I                    | Swivel Radius Thread Material                                                       | 155<br>No                      |
| 1<br>1<br>3          | Swivel Radius  Thread Material  Total Castor Height                                 | 155<br>No<br>240               |
| 1<br>1<br>3          | Swivel Radius  Thread Material  Total Castor Height  Tread Width (mm)               | 155<br>No<br>240<br>50         |
|                      | Swivel Radius  Thread Material  Total Castor Height  Tread Width (mm)  Wheel Colour | 155<br>No<br>240<br>50<br>Grey |

## **Dimensions**