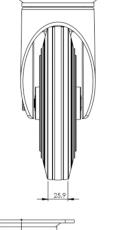

## **Technical Specifications**

|                                                                                                             | Bearing Type                                                                                     | Roller                                                |
|-------------------------------------------------------------------------------------------------------------|--------------------------------------------------------------------------------------------------|-------------------------------------------------------|
| <b>53</b>                                                                                                   | Colour                                                                                           | No                                                    |
| 0                                                                                                           | Hardness of Tread                                                                                | A80                                                   |
| KG                                                                                                          | Load Capacity (kg)                                                                               | 200                                                   |
| ×G<br>×4                                                                                                    | Max Load Capacity of 4 Castors                                                                   | 600                                                   |
| () ()<br>+                                                                                                  | Plate Dimension Length (mm)                                                                      | 137                                                   |
|                                                                                                             | Plate Dimension Width (mm)                                                                       | 105                                                   |
|                                                                                                             | Plate Hole Centres Length (mm)                                                                   | 105                                                   |
|                                                                                                             | Plate Hole Centres Width (mm)                                                                    | 80/75                                                 |
| N/K                                                                                                         | Plate Hole Diameter                                                                              | 10                                                    |
| ٥                                                                                                           | Product Type                                                                                     | Top Plate Castors                                     |
|                                                                                                             |                                                                                                  |                                                       |
| <u>~</u>                                                                                                    | Swivel Radius                                                                                    | 167                                                   |
| 1                                                                                                           | Swivel Radius Temperature Range                                                                  | 167<br>-20 min to +80 max                             |
|                                                                                                             |                                                                                                  | -                                                     |
| 1                                                                                                           | Temperature Range                                                                                | -20 min to +80 max                                    |
| <u>II</u>                                                                                                   | Temperature Range Thread Material                                                                | -20 min to +80 max                                    |
| <u>I</u>                                                                                                    | Temperature Range Thread Material Total Castor Height                                            | -20 min to +80 max<br>No<br>240                       |
| <u>I</u> <u>I</u> <u>J</u> | Temperature Range Thread Material Total Castor Height Tread Width (mm)                           | -20 min to +80 max<br>No<br>240                       |
|                                                                                                             | Temperature Range Thread Material Total Castor Height Tread Width (mm) Wheel Centre              | -20 min to +80 max No 240 33 Black Polypropylene      |
|                                                                                                             | Temperature Range Thread Material Total Castor Height Tread Width (mm) Wheel Centre Wheel Colour | -20 min to +80 max No 240 33 Black Polypropylene Grey |

## **Dimensions**