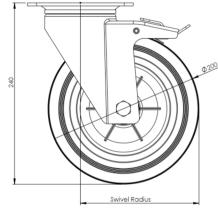

## **Technical Specifications**

|                                                                                                             | Bearing Type                                                                                     | Roller                                                |
|-------------------------------------------------------------------------------------------------------------|--------------------------------------------------------------------------------------------------|-------------------------------------------------------|
| <b>53</b>                                                                                                   | Colour                                                                                           | No                                                    |
| 0                                                                                                           | Hardness of Tread                                                                                | A80                                                   |
| KG                                                                                                          | Load Capacity (kg)                                                                               | 200                                                   |
| ×G<br>×4                                                                                                    | Max Load Capacity of 4 Castors                                                                   | 600                                                   |
| () ()<br>+                                                                                                  | Plate Dimension Length (mm)                                                                      | 137                                                   |
|                                                                                                             | Plate Dimension Width (mm)                                                                       | 105                                                   |
|                                                                                                             | Plate Hole Centres Length (mm)                                                                   | 105                                                   |
|                                                                                                             | Plate Hole Centres Width (mm)                                                                    | 80/75                                                 |
| N/K                                                                                                         | Plate Hole Diameter                                                                              | 10                                                    |
| ٥                                                                                                           | Product Type                                                                                     | Top Plate Castors                                     |
|                                                                                                             |                                                                                                  |                                                       |
| <u>~</u>                                                                                                    | Swivel Radius                                                                                    | 167                                                   |
| 1                                                                                                           | Swivel Radius Temperature Range                                                                  | 167<br>-20 min to +80 max                             |
|                                                                                                             |                                                                                                  | -                                                     |
| 1                                                                                                           | Temperature Range                                                                                | -20 min to +80 max                                    |
| <u>II</u>                                                                                                   | Temperature Range Thread Material                                                                | -20 min to +80 max                                    |
| <u>I</u>                                                                                                    | Temperature Range Thread Material Total Castor Height                                            | -20 min to +80 max<br>No<br>240                       |
| <u>I</u> <u>I</u> <u>J</u> | Temperature Range Thread Material Total Castor Height Tread Width (mm)                           | -20 min to +80 max<br>No<br>240                       |
|                                                                                                             | Temperature Range Thread Material Total Castor Height Tread Width (mm) Wheel Centre              | -20 min to +80 max No 240 33 Black Polypropylene      |
|                                                                                                             | Temperature Range Thread Material Total Castor Height Tread Width (mm) Wheel Centre Wheel Colour | -20 min to +80 max No 240 33 Black Polypropylene Grey |

## **Dimensions**