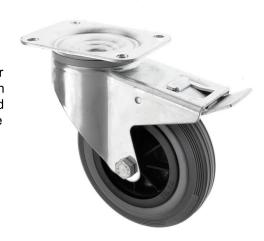

## 200mm Swivel Braked Castor Grey Rubber Wheel

## 200-3360-GVR/SWB

This 200mm braked castor is made of a zinc plated housing which ensures the castor is robust enough and suitable for a variety of environments. The swiveling castor, with the non marking grey rubber wheel and a brake is suitable for trolleys, equipment and general purposes. The non marking grey rubber wheel with roller bearings means the castor is quiet to move, will not mark the floor. The foot operated wheel brake simultaneously brakes both the swivel castor head and the wheel.