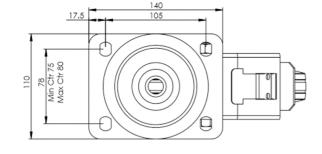

## **Technical Specifications**

|                                                                                                             | Bearing Type                                                                                     | Roller                                                |
|-------------------------------------------------------------------------------------------------------------|--------------------------------------------------------------------------------------------------|-------------------------------------------------------|
| <b>53</b>                                                                                                   | Colour                                                                                           | No                                                    |
| 0                                                                                                           | Hardness of Tread                                                                                | A80                                                   |
| KG                                                                                                          | Load Capacity (kg)                                                                               | 200                                                   |
| ×G<br>×4                                                                                                    | Max Load Capacity of 4 Castors                                                                   | 600                                                   |
| () ()<br>+                                                                                                  | Plate Dimension Length (mm)                                                                      | 137                                                   |
|                                                                                                             | Plate Dimension Width (mm)                                                                       | 105                                                   |
|                                                                                                             | Plate Hole Centres Length (mm)                                                                   | 105                                                   |
|                                                                                                             | Plate Hole Centres Width (mm)                                                                    | 80/75                                                 |
| N/K                                                                                                         | Plate Hole Diameter                                                                              | 10                                                    |
| ٥                                                                                                           | Product Type                                                                                     | Top Plate Castors                                     |
|                                                                                                             |                                                                                                  |                                                       |
| <u>~</u>                                                                                                    | Swivel Radius                                                                                    | 167                                                   |
| 1                                                                                                           | Swivel Radius Temperature Range                                                                  | 167<br>-20 min to +80 max                             |
|                                                                                                             |                                                                                                  | -                                                     |
| 1                                                                                                           | Temperature Range                                                                                | -20 min to +80 max                                    |
| <u>II</u>                                                                                                   | Temperature Range Thread Material                                                                | -20 min to +80 max                                    |
| <u>I</u>                                                                                                    | Temperature Range Thread Material Total Castor Height                                            | -20 min to +80 max<br>No<br>240                       |
| <u>I</u> <u>I</u> <u>J</u> | Temperature Range Thread Material Total Castor Height Tread Width (mm)                           | -20 min to +80 max<br>No<br>240                       |
|                                                                                                             | Temperature Range Thread Material Total Castor Height Tread Width (mm) Wheel Centre              | -20 min to +80 max No 240 33 Black Polypropylene      |
|                                                                                                             | Temperature Range Thread Material Total Castor Height Tread Width (mm) Wheel Centre Wheel Colour | -20 min to +80 max No 240 33 Black Polypropylene Grey |

## **Dimensions**