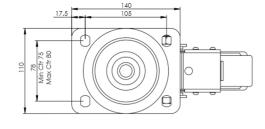

## **Technical Specifications**

|             | Bearing Type                                                                                                   | Ball Journal                                    |
|-------------|----------------------------------------------------------------------------------------------------------------|-------------------------------------------------|
| 59          | Colour                                                                                                         | No                                              |
| 0           | Hardness of Tread                                                                                              | 95 shore A                                      |
| KG          | Load Capacity (kg)                                                                                             | 400                                             |
| KG<br>X4    | Max Load Capacity of 4 Castors                                                                                 | 1200                                            |
| [⊃ ]<br> —— | Plate Dimension Length (mm)                                                                                    | 137                                             |
| <u> </u>    | Plate Dimension Width (mm)                                                                                     | 105                                             |
|             | Plate Hole Centres Length (mm)                                                                                 | 105                                             |
|             | Plate Hole Centres Width (mm)                                                                                  | 80/75                                           |
| ***         | Plate Hole Diameter                                                                                            | 10                                              |
|             | Product Type                                                                                                   | Top Plate Castors                               |
| A.D.A.      | · · · · · · · · · · · · · · · · · · ·                                                                          |                                                 |
| <u>~</u>    | Swivel Radius                                                                                                  | 155                                             |
|             |                                                                                                                |                                                 |
| 3           | Swivel Radius                                                                                                  | 155                                             |
| ₩<br>L      | Swivel Radius Temperature Range                                                                                | 155<br>-40 min to +80 max                       |
|             | Swivel Radius Temperature Range Thread Material                                                                | 155<br>-40 min to +80 max<br>No                 |
|             | Swivel Radius Temperature Range Thread Material Total Castor Height                                            | 155<br>-40 min to +80 max<br>No<br>240          |
|             | Swivel Radius Temperature Range Thread Material Total Castor Height Tread Width (mm)                           | 155<br>-40 min to +80 max<br>No<br>240          |
|             | Swivel Radius Temperature Range Thread Material Total Castor Height Tread Width (mm) Wheel Centre              | 155 -40 min to +80 max No 240 50 Polyamide      |
|             | Swivel Radius Temperature Range Thread Material Total Castor Height Tread Width (mm) Wheel Centre Wheel Colour | 155 -40 min to +80 max No 240 50 Polyamide Grey |

## **Dimensions**