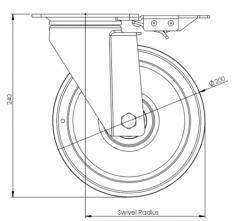

## **Technical Specifications**

|             | Bearing Type                                                                                                   | Ball Journal                                    |
|-------------|----------------------------------------------------------------------------------------------------------------|-------------------------------------------------|
| 59          | Colour                                                                                                         | No                                              |
| 0           | Hardness of Tread                                                                                              | 95 shore A                                      |
| KG          | Load Capacity (kg)                                                                                             | 400                                             |
| KG<br>X4    | Max Load Capacity of 4 Castors                                                                                 | 1200                                            |
| [⊃ ]<br> —— | Plate Dimension Length (mm)                                                                                    | 137                                             |
| <u> </u>    | Plate Dimension Width (mm)                                                                                     | 105                                             |
|             | Plate Hole Centres Length (mm)                                                                                 | 105                                             |
|             | Plate Hole Centres Width (mm)                                                                                  | 80/75                                           |
| ***         | Plate Hole Diameter                                                                                            | 10                                              |
|             | Product Type                                                                                                   | Top Plate Castors                               |
| A.D.A.      | · · · · · · · · · · · · · · · · · · ·                                                                          |                                                 |
| <u>~</u>    | Swivel Radius                                                                                                  | 155                                             |
|             |                                                                                                                |                                                 |
| 3           | Swivel Radius                                                                                                  | 155                                             |
| ₩<br>L      | Swivel Radius Temperature Range                                                                                | 155<br>-40 min to +80 max                       |
|             | Swivel Radius Temperature Range Thread Material                                                                | 155<br>-40 min to +80 max<br>No                 |
|             | Swivel Radius Temperature Range Thread Material Total Castor Height                                            | 155<br>-40 min to +80 max<br>No<br>240          |
|             | Swivel Radius Temperature Range Thread Material Total Castor Height Tread Width (mm)                           | 155<br>-40 min to +80 max<br>No<br>240          |
|             | Swivel Radius Temperature Range Thread Material Total Castor Height Tread Width (mm) Wheel Centre              | 155 -40 min to +80 max No 240 50 Polyamide      |
|             | Swivel Radius Temperature Range Thread Material Total Castor Height Tread Width (mm) Wheel Centre Wheel Colour | 155 -40 min to +80 max No 240 50 Polyamide Grey |

## **Dimensions**