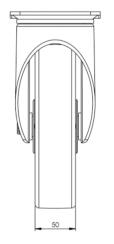

## **Technical Specifications**

|             | Bearing Type                                                                                                   | Ball Journal                                    |
|-------------|----------------------------------------------------------------------------------------------------------------|-------------------------------------------------|
| 59          | Colour                                                                                                         | No                                              |
| 0           | Hardness of Tread                                                                                              | 95 shore A                                      |
| KG          | Load Capacity (kg)                                                                                             | 400                                             |
| KG<br>X4    | Max Load Capacity of 4 Castors                                                                                 | 1200                                            |
| [⊃ ]<br> —— | Plate Dimension Length (mm)                                                                                    | 137                                             |
| <u> </u>    | Plate Dimension Width (mm)                                                                                     | 105                                             |
|             | Plate Hole Centres Length (mm)                                                                                 | 105                                             |
|             | Plate Hole Centres Width (mm)                                                                                  | 80/75                                           |
| ***         | Plate Hole Diameter                                                                                            | 10                                              |
|             | Product Type                                                                                                   | Top Plate Castors                               |
| A.D.A.      | · · · · · · · · · · · · · · · · · · ·                                                                          |                                                 |
| <u>~</u>    | Swivel Radius                                                                                                  | 155                                             |
|             |                                                                                                                |                                                 |
| 3           | Swivel Radius                                                                                                  | 155                                             |
| ₩<br>L      | Swivel Radius Temperature Range                                                                                | 155<br>-40 min to +80 max                       |
|             | Swivel Radius Temperature Range Thread Material                                                                | 155<br>-40 min to +80 max<br>No                 |
|             | Swivel Radius Temperature Range Thread Material Total Castor Height                                            | 155<br>-40 min to +80 max<br>No<br>240          |
|             | Swivel Radius Temperature Range Thread Material Total Castor Height Tread Width (mm)                           | 155<br>-40 min to +80 max<br>No<br>240          |
|             | Swivel Radius Temperature Range Thread Material Total Castor Height Tread Width (mm) Wheel Centre              | 155 -40 min to +80 max No 240 50 Polyamide      |
|             | Swivel Radius Temperature Range Thread Material Total Castor Height Tread Width (mm) Wheel Centre Wheel Colour | 155 -40 min to +80 max No 240 50 Polyamide Grey |

## **Dimensions**