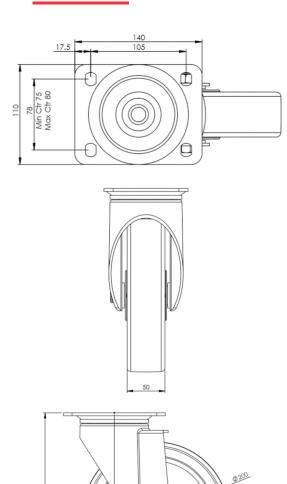

## **Technical Specifications**

| ٧                   | Bearing Type                   | Ball Journal                    |
|---------------------|--------------------------------|---------------------------------|
| <b>E</b>            | Colour                         | No                              |
| 0                   | Hardness of Tread              | 95 shore A                      |
| KG                  | Load Capacity (kg)             | 400                             |
|                     | Manufacturer Part No.          | TSZ7 HPP 200/50 P3 7012         |
| KG<br>X4            | Max Load Capacity of 4 Castors | 1200                            |
|                     | Plate Dimension Length (mm)    | 140                             |
|                     | Plate Dimension Width (mm)     | 110                             |
|                     | Plate Hole Centres Length (mm) | 105                             |
|                     | Plate Hole Centres Width (mm)  | 80/75                           |
| **                  | Plate Hole Diameter            | 10                              |
| ٥                   | Product Type                   | Top Plate Castors               |
| 4                   | Swivel Radius                  | 155                             |
| 1                   | Temperature Range              | -40 min to +80 max              |
| 1                   | Thread Material                | No                              |
| <u>&amp;</u> ]      | Total Castor Height            | 240                             |
| <b>→</b> 0 <b>←</b> | Tread Width (mm)               | 50                              |
| <b>(</b>            | Wheel Centre                   | Polyamide                       |
| 0                   | Wheel Colour                   | Grey                            |
| <u></u>             | Wheel Diameter(mm)             | 200                             |
| 0                   | Wheel Material                 | Electro Conductive Polyurethane |
|                     |                                |                                 |

## **Dimensions**

Swivel Radius