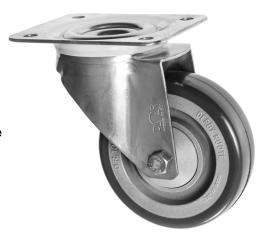

## **Electro Conductive Castors 200mm Polyurethane Wheel**

## 200-3360-HPP

This Anti Static Castor with electro conductive 200mm diameter polyurethane wheels is ideal for spark free environments such as clean rooms, laboratories and areas with highly sensitive equipment. This swivel castor can carry up to 400kg each castor so is suitable in heavy duty environments aswell. The electro conductive wheels oppose the flow of electric current improving the resistivity, which is ideal in preventing the build up of charge in sensitive environments. With high spec ball journal bearings these electro conductive casters and wheels make moving sensitive equipment an easy solution.