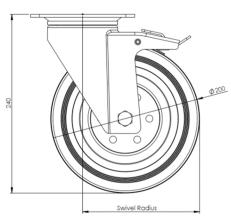

## **Technical Specifications**

|                | Bearing Type                   | Roller            |
|----------------|--------------------------------|-------------------|
| 53             | Colour                         | No                |
| 0              | Hardness of Tread              | A80               |
| KG             | Load Capacity (kg)             | 205               |
| xq<br>x4       | Max Load Capacity of 4 Castors | 615               |
| [] ()<br>      | Plate Dimension Length (mm)    | 137               |
|                | Plate Dimension Width (mm)     | 105               |
|                | Plate Hole Centres Length (mm) | 105               |
|                | Plate Hole Centres Width (mm)  | 80                |
| W.             | Plate Hole Diameter            | 10                |
| ٥              | Product Type                   | Top Plate Castors |
| <u>~</u>       | Swivel Radius                  | 165               |
| 1              | Thread Material                | No                |
| <u>&amp;</u> ] | Total Castor Height            | 240               |
| .O.            | Tread Width (mm)               | 30                |
| <b>(S)</b>     | Wheel Centre                   | Metal             |
| 0              | Wheel Colour                   | Black             |
| <u></u>        | Wheel Diameter(mm)             | 200               |
| 0              | Wheel Material                 | Rubber            |
|                |                                |                   |

## **Dimensions**