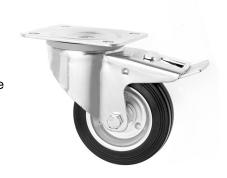

## 200mm Braked Castors with a Black Rubber Wheel and a Metal Centre

## 200-3360-MPVR/SWB

This 200mm diameter medium duty castors comes with a foot brake, and a solid rubber wheel. This industrial castor is ideal for a variety of applications, as it has a durable solid black rubber wheel with a zinc plated metal centre. These braked castors have a top plate for easy attachment and can be teamed up with our M10 bolts and M10 nuts! This all round everyday industrial castor not only performs in industrial environments, but also commercial and retail. If you need an industrial braked castor look no further!