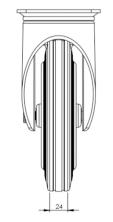

## **Technical Specifications**

|                | Bearing Type                   | Roller            |
|----------------|--------------------------------|-------------------|
| 53             | Colour                         | No                |
| 0              | Hardness of Tread              | A80               |
| KG             | Load Capacity (kg)             | 205               |
| xq<br>x4       | Max Load Capacity of 4 Castors | 615               |
| [] ()<br>      | Plate Dimension Length (mm)    | 137               |
|                | Plate Dimension Width (mm)     | 105               |
|                | Plate Hole Centres Length (mm) | 105               |
|                | Plate Hole Centres Width (mm)  | 80                |
| W.             | Plate Hole Diameter            | 10                |
| ٥              | Product Type                   | Top Plate Castors |
| <u>~</u>       | Swivel Radius                  | 165               |
| 1              | Thread Material                | No                |
| <u>&amp;</u> ] | Total Castor Height            | 240               |
| .O.            | Tread Width (mm)               | 30                |
| <b>(S)</b>     | Wheel Centre                   | Metal             |
| 0              | Wheel Colour                   | Black             |
| <u></u>        | Wheel Diameter(mm)             | 200               |
| 0              | Wheel Material                 | Rubber            |
|                |                                |                   |

## **Dimensions**