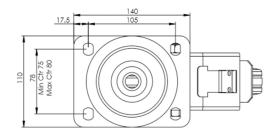

## **Technical Specifications**

|                | Bearing Type                   | Roller            |
|----------------|--------------------------------|-------------------|
| 53             | Colour                         | No                |
| 0              | Hardness of Tread              | A80               |
| KG             | Load Capacity (kg)             | 205               |
| xq<br>x4       | Max Load Capacity of 4 Castors | 615               |
| [] ()<br>      | Plate Dimension Length (mm)    | 137               |
|                | Plate Dimension Width (mm)     | 105               |
|                | Plate Hole Centres Length (mm) | 105               |
|                | Plate Hole Centres Width (mm)  | 80                |
| W.             | Plate Hole Diameter            | 10                |
| ٥              | Product Type                   | Top Plate Castors |
| <u>~</u>       | Swivel Radius                  | 165               |
| 1              | Thread Material                | No                |
| <u>&amp;</u> ] | Total Castor Height            | 240               |
| .O.            | Tread Width (mm)               | 30                |
| <b>(S)</b>     | Wheel Centre                   | Metal             |
| 0              | Wheel Colour                   | Black             |
| <u></u>        | Wheel Diameter(mm)             | 200               |
| 0              | Wheel Material                 | Rubber            |
|                |                                |                   |

## **Dimensions**