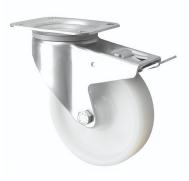

## 200mm Swivel Nylon Castors with Brake 200-3360-NY/SWB

This 200mm braked castors are made of a zinc plated housing which ensures the castors are robust enough and suitable for a variety of environments. The braked swiveling castors, with the white nylon wheel are strong robust and durable and suitable for moving machinery and equipment. The foot operated wheel brake simultaneously brakes both the swivel castor head and the wheel. These 8" Nylon Castors with a brake can carry loads of 400kgs each.