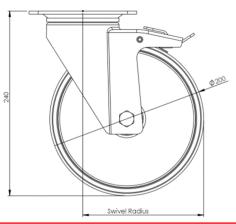

## **Technical Specifications**

| Ô     | Bearing Type                                                                                                                     | Plain                                                                    |
|-------|----------------------------------------------------------------------------------------------------------------------------------|--------------------------------------------------------------------------|
| 5     | Colour                                                                                                                           | No                                                                       |
| 0     | Hardness of Tread                                                                                                                | D75                                                                      |
| KG    | Load Capacity (kg)                                                                                                               | 400                                                                      |
| KG X4 | Max Load Capacity of 4 Castors                                                                                                   | 1200                                                                     |
|       | Plate Dimension Length (mm)                                                                                                      | 137                                                                      |
|       | Plate Dimension Width (mm)                                                                                                       | 105                                                                      |
|       | Plate Hole Centres Length (mm)                                                                                                   | 105                                                                      |
|       | Plate Hole Centres Width (mm)                                                                                                    | 80/75                                                                    |
| W.    | Plate Hole Diameter                                                                                                              | 10                                                                       |
|       |                                                                                                                                  |                                                                          |
| ٢     | Product Type                                                                                                                     | Top Plate Castors                                                        |
| €     | Product Type<br>Swivel Radius                                                                                                    | Top Plate Castors                                                        |
| 10.14 |                                                                                                                                  |                                                                          |
| 3     | Swivel Radius                                                                                                                    | 167                                                                      |
|       | Swivel Radius<br>Temperature Range                                                                                               | 167<br>-40 min to +80 max                                                |
|       | Swivel Radius<br>Temperature Range<br>Thread Material                                                                            | 167<br>-40 min to +80 max<br>No                                          |
|       | Swivel Radius<br>Temperature Range<br>Thread Material<br>Total Castor Height                                                     | 167<br>-40 min to +80 max<br>No<br>240                                   |
|       | Swivel Radius<br>Temperature Range<br>Thread Material<br>Total Castor Height<br>Tread Width (mm)                                 | 167<br>-40 min to +80 max<br>No<br>240<br>46                             |
|       | Swivel Radius<br>Temperature Range<br>Thread Material<br>Total Castor Height<br>Tread Width (mm)<br>Wheel Centre                 | 167<br>-40 min to +80 max<br>No<br>240<br>46<br>White Polyamide          |
|       | Swivel Radius<br>Temperature Range<br>Thread Material<br>Total Castor Height<br>Tread Width (mm)<br>Wheel Centre<br>Wheel Colour | 167<br>-40 min to +80 max<br>No<br>240<br>46<br>White Polyamide<br>White |

## Dimensions

Email: sales@rosscastors.co.uk

Ross Handling 1 Tuxford Road Leicester LE4 9TZ