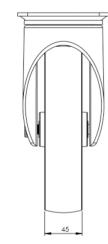

## **Technical Specifications**

| Ô     | Bearing Type                                                                                                                     | Plain                                                                    |
|-------|----------------------------------------------------------------------------------------------------------------------------------|--------------------------------------------------------------------------|
| 5     | Colour                                                                                                                           | No                                                                       |
| 0     | Hardness of Tread                                                                                                                | D75                                                                      |
| KG    | Load Capacity (kg)                                                                                                               | 400                                                                      |
| KG X4 | Max Load Capacity of 4 Castors                                                                                                   | 1200                                                                     |
|       | Plate Dimension Length (mm)                                                                                                      | 137                                                                      |
|       | Plate Dimension Width (mm)                                                                                                       | 105                                                                      |
|       | Plate Hole Centres Length (mm)                                                                                                   | 105                                                                      |
|       | Plate Hole Centres Width (mm)                                                                                                    | 80/75                                                                    |
| W.    | Plate Hole Diameter                                                                                                              | 10                                                                       |
|       |                                                                                                                                  |                                                                          |
| ٢     | Product Type                                                                                                                     | Top Plate Castors                                                        |
| €     | Product Type<br>Swivel Radius                                                                                                    | Top Plate Castors                                                        |
| 10.14 |                                                                                                                                  |                                                                          |
| 3     | Swivel Radius                                                                                                                    | 167                                                                      |
|       | Swivel Radius<br>Temperature Range                                                                                               | 167<br>-40 min to +80 max                                                |
|       | Swivel Radius<br>Temperature Range<br>Thread Material                                                                            | 167<br>-40 min to +80 max<br>No                                          |
|       | Swivel Radius<br>Temperature Range<br>Thread Material<br>Total Castor Height                                                     | 167<br>-40 min to +80 max<br>No<br>240                                   |
|       | Swivel Radius<br>Temperature Range<br>Thread Material<br>Total Castor Height<br>Tread Width (mm)                                 | 167<br>-40 min to +80 max<br>No<br>240<br>46                             |
|       | Swivel Radius<br>Temperature Range<br>Thread Material<br>Total Castor Height<br>Tread Width (mm)<br>Wheel Centre                 | 167<br>-40 min to +80 max<br>No<br>240<br>46<br>White Polyamide          |
|       | Swivel Radius<br>Temperature Range<br>Thread Material<br>Total Castor Height<br>Tread Width (mm)<br>Wheel Centre<br>Wheel Colour | 167<br>-40 min to +80 max<br>No<br>240<br>46<br>White Polyamide<br>White |

## Dimensions

Email: sales@rosscastors.co.uk

Ross Handling 1 Tuxford Road Leicester LE4 9TZ