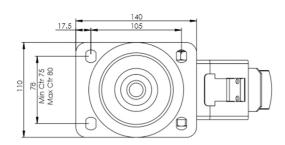

## **Technical Specifications**

| Ô     | Bearing Type                                                                                                                     | Plain                                                                    |
|-------|----------------------------------------------------------------------------------------------------------------------------------|--------------------------------------------------------------------------|
| 5     | Colour                                                                                                                           | No                                                                       |
| 0     | Hardness of Tread                                                                                                                | D75                                                                      |
| KG    | Load Capacity (kg)                                                                                                               | 400                                                                      |
| KG X4 | Max Load Capacity of 4 Castors                                                                                                   | 1200                                                                     |
|       | Plate Dimension Length (mm)                                                                                                      | 137                                                                      |
|       | Plate Dimension Width (mm)                                                                                                       | 105                                                                      |
|       | Plate Hole Centres Length (mm)                                                                                                   | 105                                                                      |
|       | Plate Hole Centres Width (mm)                                                                                                    | 80/75                                                                    |
| W.    | Plate Hole Diameter                                                                                                              | 10                                                                       |
|       |                                                                                                                                  |                                                                          |
| ٢     | Product Type                                                                                                                     | Top Plate Castors                                                        |
| €     | Product Type<br>Swivel Radius                                                                                                    | Top Plate Castors                                                        |
| 10.14 |                                                                                                                                  |                                                                          |
| 3     | Swivel Radius                                                                                                                    | 167                                                                      |
|       | Swivel Radius<br>Temperature Range                                                                                               | 167<br>-40 min to +80 max                                                |
|       | Swivel Radius<br>Temperature Range<br>Thread Material                                                                            | 167<br>-40 min to +80 max<br>No                                          |
|       | Swivel Radius<br>Temperature Range<br>Thread Material<br>Total Castor Height                                                     | 167<br>-40 min to +80 max<br>No<br>240                                   |
|       | Swivel Radius<br>Temperature Range<br>Thread Material<br>Total Castor Height<br>Tread Width (mm)                                 | 167<br>-40 min to +80 max<br>No<br>240<br>46                             |
|       | Swivel Radius<br>Temperature Range<br>Thread Material<br>Total Castor Height<br>Tread Width (mm)<br>Wheel Centre                 | 167<br>-40 min to +80 max<br>No<br>240<br>46<br>White Polyamide          |
|       | Swivel Radius<br>Temperature Range<br>Thread Material<br>Total Castor Height<br>Tread Width (mm)<br>Wheel Centre<br>Wheel Colour | 167<br>-40 min to +80 max<br>No<br>240<br>46<br>White Polyamide<br>White |

## Dimensions

Email: sales@rosscastors.co.uk

Ross Handling 1 Tuxford Road Leicester LE4 9TZ