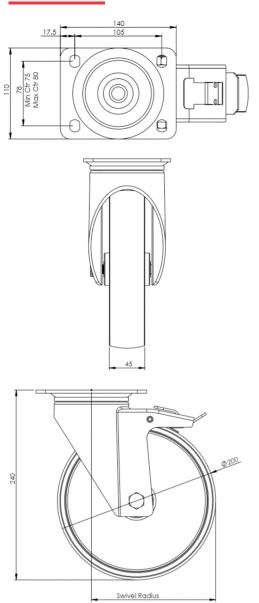

## **Technical Specifications**

|            | Bearing Type                   | Roller                |
|------------|--------------------------------|-----------------------|
|            | Colour                         | No                    |
| 0          | Hardness of Tread              | D75                   |
| KG         | Load Capacity (kg)             | 400                   |
|            | Manufacturer Part No.          | TSZ7 NSR 200/50 P3 BP |
| KG<br>X4   | Max Load Capacity of 4 Castors | 1200                  |
|            | Plate Dimension Length (mm)    | 137                   |
|            | Plate Dimension Width (mm)     | 105                   |
|            | Plate Hole Centres Length (mm) | 105                   |
|            | Plate Hole Centres Width (mm)  | 80/75                 |
| W.         | Plate Hole Diameter            | 10                    |
| ٥          | Product Type                   | Top Plate Castors     |
| 2          | Swivel Radius                  | 167                   |
| Į.         | Temperature Range              | -40 min to +80 max    |
| 1          | Thread Material                | No                    |
| <u>w</u> 1 | Total Castor Height            | 240                   |
| <b>.</b> ₽ | Tread Width (mm)               | 46                    |
| <b>(S)</b> | Wheel Centre                   | White Polyamide       |
| 0          | Wheel Colour                   | White                 |
| <u></u>    | Wheel Diameter(mm)             | 200                   |
| 0          | Wheel Material                 | Nylon                 |
|            |                                |                       |

## **Dimensions**