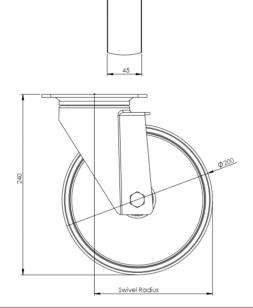

## **Technical Specifications**

|          | Bearing Type                                                                                                         | Plain                                                  |
|----------|----------------------------------------------------------------------------------------------------------------------|--------------------------------------------------------|
| 8        | Colour                                                                                                               | No                                                     |
| 0        | Hardness of Tread                                                                                                    | D75                                                    |
| KG       | Load Capacity (kg)                                                                                                   | 400                                                    |
| KG<br>X4 | Max Load Capacity of 4 Castors                                                                                       | 1200                                                   |
| (b) (c)  | Plate Dimension Length (mm)                                                                                          | 137                                                    |
|          | Plate Dimension Width (mm)                                                                                           | 105                                                    |
|          | Plate Hole Centres Length (mm)                                                                                       | 105                                                    |
|          | Plate Hole Centres Width (mm)                                                                                        | 80/75                                                  |
| W.       | Plate Hole Diameter                                                                                                  | 10                                                     |
|          |                                                                                                                      |                                                        |
|          | Product Type                                                                                                         | Top Plate Castors                                      |
| <b>3</b> | Product Type Swivel Radius                                                                                           | Top Plate Castors                                      |
|          | • •                                                                                                                  |                                                        |
| ₫        | Swivel Radius                                                                                                        | 155                                                    |
| ₩<br>1   | Swivel Radius Temperature Range                                                                                      | 155<br>-40 min to +80 max                              |
|          | Swivel Radius Temperature Range Thread Material                                                                      | 155<br>-40 min to +80 max<br>No                        |
|          | Swivel Radius Temperature Range Thread Material Total Castor Height                                                  | 155<br>-40 min to +80 max<br>No<br>240                 |
|          | Swivel Radius Temperature Range Thread Material Total Castor Height Tread Width (mm)                                 | 155<br>-40 min to +80 max<br>No<br>240<br>46           |
|          | Swivel Radius  Temperature Range  Thread Material  Total Castor Height  Tread Width (mm)  Wheel Centre               | 155 -40 min to +80 max No 240 46 White Polyamide       |
|          | Swivel Radius  Temperature Range  Thread Material  Total Castor Height  Tread Width (mm)  Wheel Centre  Wheel Colour | 155 -40 min to +80 max No 240 46 White Polyamide White |

## **Dimensions**