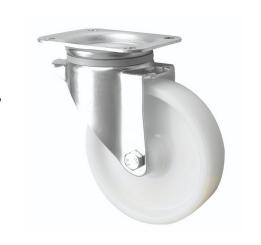

## 200mm Swivel Industrial Castors White Nylon Wheel

## 200-3360-NY

These 200mm Nylon castors are made of a zinc plated housing which ensures the castors are robust enough and suitable for a variety of environments. The swiveling 8" castors , with the white nylon wheel is strong robust and durable and suitable for moving machinery and equipment.