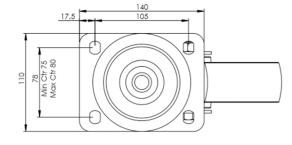

## **Technical Specifications**

|          | Bearing Type                                                                                                         | Plain                                                  |
|----------|----------------------------------------------------------------------------------------------------------------------|--------------------------------------------------------|
| 8        | Colour                                                                                                               | No                                                     |
| 0        | Hardness of Tread                                                                                                    | D75                                                    |
| KG       | Load Capacity (kg)                                                                                                   | 400                                                    |
| KG<br>X4 | Max Load Capacity of 4 Castors                                                                                       | 1200                                                   |
| (b) (c)  | Plate Dimension Length (mm)                                                                                          | 137                                                    |
|          | Plate Dimension Width (mm)                                                                                           | 105                                                    |
|          | Plate Hole Centres Length (mm)                                                                                       | 105                                                    |
|          | Plate Hole Centres Width (mm)                                                                                        | 80/75                                                  |
| W.       | Plate Hole Diameter                                                                                                  | 10                                                     |
|          |                                                                                                                      |                                                        |
|          | Product Type                                                                                                         | Top Plate Castors                                      |
| <b>3</b> | Product Type Swivel Radius                                                                                           | Top Plate Castors                                      |
|          | • •                                                                                                                  |                                                        |
| ₫        | Swivel Radius                                                                                                        | 155                                                    |
| ₩<br>1   | Swivel Radius Temperature Range                                                                                      | 155<br>-40 min to +80 max                              |
|          | Swivel Radius Temperature Range Thread Material                                                                      | 155<br>-40 min to +80 max<br>No                        |
|          | Swivel Radius Temperature Range Thread Material Total Castor Height                                                  | 155<br>-40 min to +80 max<br>No<br>240                 |
|          | Swivel Radius Temperature Range Thread Material Total Castor Height Tread Width (mm)                                 | 155<br>-40 min to +80 max<br>No<br>240<br>46           |
|          | Swivel Radius  Temperature Range  Thread Material  Total Castor Height  Tread Width (mm)  Wheel Centre               | 155 -40 min to +80 max No 240 46 White Polyamide       |
|          | Swivel Radius  Temperature Range  Thread Material  Total Castor Height  Tread Width (mm)  Wheel Centre  Wheel Colour | 155 -40 min to +80 max No 240 46 White Polyamide White |

## **Dimensions**