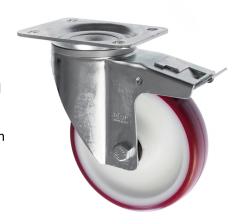

## 200mm Heavy Duty Polyurethane Swivel Castor with Brake 400kg Load

## 200-3360-PNB/SWB

This 200mm braked polyurethane castor is made of a zinc plated housing which ensures the castor is robust enough and suitable for a variety of environments. The braked swivel castor features a strong and durable polyurethane wheel suitable for moving machinery and equipment. The polyurethane tire is bonded onto the polyamide nylon centre making the castor strong and durable. The foot operated wheel brake simultaneously brakes both the swivel castor head and the wheel.