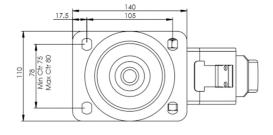

## **Technical Specifications**

|             | Bearing Type                   | Roller                |
|-------------|--------------------------------|-----------------------|
|             | Colour                         | No                    |
| 0           | Hardness of Tread              | D60                   |
| KG          | Load Capacity (kg)             | 400                   |
|             | Manufacturer Part No.          | TSZ7 NPR 200/50 P3 BP |
| KG<br>X4    | Max Load Capacity of 4 Castors | 1200                  |
|             | Plate Dimension Length (mm)    | 137                   |
| 2 3         | Plate Dimension Width (mm)     | 105                   |
|             | Plate Hole Centres Length (mm) | 105                   |
|             | Plate Hole Centres Width (mm)  | 80/75                 |
| W.          | Plate Hole Diameter            | 10                    |
| ٥           | Product Type                   | Top Plate Castors     |
| 2           | Swivel Radius                  | 167                   |
| Į.          | Temperature Range              | -40 min to +80 max    |
| 1           | Thread Material                | No                    |
| <u>w</u>    | Total Castor Height            | 240                   |
| <b>.</b> ₽. | Tread Width (mm)               | 50                    |
|             | Wheel Centre                   | White Polyamide       |
| 0           | Wheel Colour                   | Maroon                |
| <u> </u>    | Wheel Diameter(mm)             | 200                   |
|             |                                |                       |
| 0           | Wheel Material                 | Polyurethane          |

## **Dimensions**