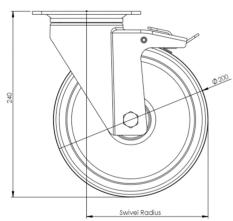

## **Technical Specifications**

|             | Bearing Type                   | Roller                |
|-------------|--------------------------------|-----------------------|
|             | Colour                         | No                    |
| 0           | Hardness of Tread              | D60                   |
| KG          | Load Capacity (kg)             | 400                   |
|             | Manufacturer Part No.          | TSZ7 NPR 200/50 P3 BP |
| KG<br>X4    | Max Load Capacity of 4 Castors | 1200                  |
|             | Plate Dimension Length (mm)    | 137                   |
| 2 3         | Plate Dimension Width (mm)     | 105                   |
|             | Plate Hole Centres Length (mm) | 105                   |
|             | Plate Hole Centres Width (mm)  | 80/75                 |
| W.          | Plate Hole Diameter            | 10                    |
| ٥           | Product Type                   | Top Plate Castors     |
| 2           | Swivel Radius                  | 167                   |
| Į.          | Temperature Range              | -40 min to +80 max    |
| 1           | Thread Material                | No                    |
| <u>w</u>    | Total Castor Height            | 240                   |
| <b>.</b> ₽. | Tread Width (mm)               | 50                    |
|             | Wheel Centre                   | White Polyamide       |
| 0           | Wheel Colour                   | Maroon                |
| <u> </u>    | Wheel Diameter(mm)             | 200                   |
|             |                                |                       |
| 0           | Wheel Material                 | Polyurethane          |

## **Dimensions**