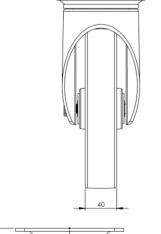

## **Technical Specifications**

|             | Bearing Type                   | Roller                |
|-------------|--------------------------------|-----------------------|
|             | Colour                         | No                    |
| 0           | Hardness of Tread              | D60                   |
| KG          | Load Capacity (kg)             | 400                   |
|             | Manufacturer Part No.          | TSZ7 NPR 200/50 P3 BP |
| KG<br>X4    | Max Load Capacity of 4 Castors | 1200                  |
|             | Plate Dimension Length (mm)    | 137                   |
| 2 3         | Plate Dimension Width (mm)     | 105                   |
|             | Plate Hole Centres Length (mm) | 105                   |
|             | Plate Hole Centres Width (mm)  | 80/75                 |
| W.          | Plate Hole Diameter            | 10                    |
| ٥           | Product Type                   | Top Plate Castors     |
| 2           | Swivel Radius                  | 167                   |
| Į.          | Temperature Range              | -40 min to +80 max    |
| 1           | Thread Material                | No                    |
| <u>w</u>    | Total Castor Height            | 240                   |
| <b>.</b> ₽. | Tread Width (mm)               | 50                    |
|             | Wheel Centre                   | White Polyamide       |
| 0           | Wheel Colour                   | Maroon                |
| <u> </u>    | Wheel Diameter(mm)             | 200                   |
|             |                                |                       |
| 0           | Wheel Material                 | Polyurethane          |

## **Dimensions**