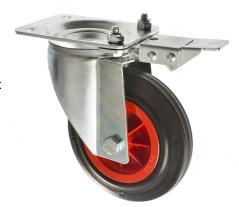

## 200mm Black Rubber Industrial Castors with Directional Lock

## 200-3360-PVR/D

Directional Lock added to our 200mmblack rubber castors. Directional lock is a way of making a swivel castor into a fixed castor temporarily - by locking the swivel head but not the wheel which means castor moves in one direction. Directional lock castors are great for cornering or pivoting. Can be added to just one trolley wheel - usually front left of the trolley if left cornering or front right if right cornering.