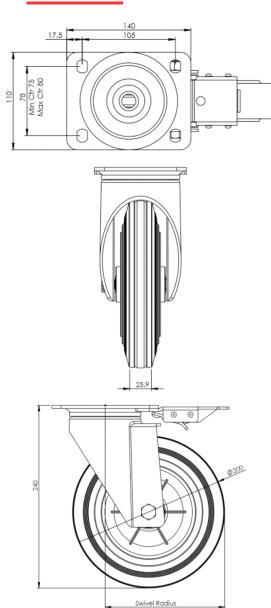

## **Technical Specifications**

| ٥        | Bearing Type                                                                                                         | Roller                                                   |
|----------|----------------------------------------------------------------------------------------------------------------------|----------------------------------------------------------|
| 5        | Colour                                                                                                               | No                                                       |
| 0        | Hardness of Tread                                                                                                    | A85                                                      |
| KG       | Load Capacity (kg)                                                                                                   | 200                                                      |
| KG<br>X4 | Max Load Capacity of 4 Castors                                                                                       | 600                                                      |
|          | Plate Dimension Length (mm)                                                                                          | 137                                                      |
|          | Plate Dimension Width (mm)                                                                                           | 105                                                      |
|          | Plate Hole Centres Length (mm)                                                                                       | 137                                                      |
|          | Plate Hole Centres Width (mm)                                                                                        | 80/75                                                    |
| *X       | Plate Hole Diameter                                                                                                  | 10                                                       |
| 49a      |                                                                                                                      | T DI-+- C+                                               |
| ٥        | Product Type                                                                                                         | Top Plate Castors                                        |
| <b>₩</b> | Swivel Radius                                                                                                        | 155                                                      |
|          |                                                                                                                      | ·                                                        |
| ট        | Swivel Radius                                                                                                        | 155                                                      |
| ₩<br>•   | Swivel Radius Temperature Range                                                                                      | 155<br>-20 min to +80 max                                |
|          | Swivel Radius Temperature Range Thread Material                                                                      | 155<br>-20 min to +80 max<br>No                          |
|          | Swivel Radius Temperature Range Thread Material Total Castor Height                                                  | 155<br>-20 min to +80 max<br>No<br>240                   |
|          | Swivel Radius  Temperature Range  Thread Material  Total Castor Height  Tread Width (mm)                             | 155<br>-20 min to +80 max<br>No<br>240                   |
|          | Swivel Radius  Temperature Range  Thread Material  Total Castor Height  Tread Width (mm)  Wheel Centre               | 155 -20 min to +80 max No 240 33 Red Polypropylene       |
|          | Swivel Radius  Temperature Range  Thread Material  Total Castor Height  Tread Width (mm)  Wheel Centre  Wheel Colour | 155 -20 min to +80 max No 240 33 Red Polypropylene Black |

## **Dimensions**