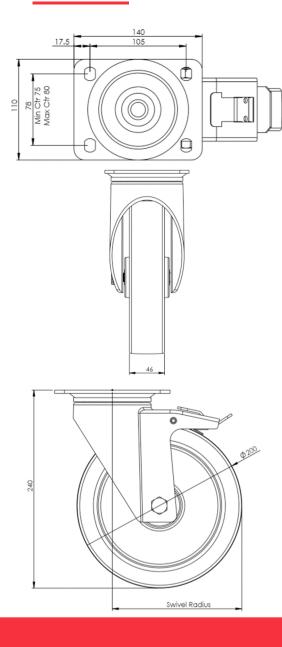

## **Technical Specifications**

| ٥            | Bearing Type                   | Ball Journal               |
|--------------|--------------------------------|----------------------------|
|              | Colour                         | Blue                       |
| 0            | Hardness of Tread              | A70                        |
| KG           | Load Capacity (kg)             | 400                        |
|              | Manufacturer Part No.          | TSZ7 NER 200/45 P3 BP 5017 |
| KG<br>X4     | Max Load Capacity of 4 Castors | 1200                       |
| () ()<br>(   | Plate Dimension Length (mm)    | 137                        |
|              | Plate Dimension Width (mm)     | 105                        |
|              | Plate Hole Centres Length (mm) | 105                        |
|              | Plate Hole Centres Width (mm)  | 80/75                      |
| * C          | Plate Hole Diameter            | 10                         |
| ٥            | Product Type                   | Top Plate Castors          |
| 4            | Swivel Radius                  | 167                        |
|              | Temperature Range              | -20 min to +80 max         |
| 1            | Thread Material                | No                         |
| <b></b> ₹    | Total Castor Height            | 240                        |
| <b>→</b> 0}- | Tread Width (mm)               | 40                         |
| <b>(</b>     | Wheel Centre                   | Black Polypropylene        |
| 0            | Wheel Colour                   | Blue                       |
| <u></u>      | Wheel Diameter(mm)             | 200                        |
| 0            | Wheel Material                 | Rubber                     |
|              |                                |                            |

## **Dimensions**