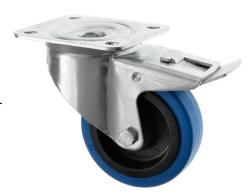

## 200mm Blue Elastic Rubber Castors with Brake 400kg

## 200-3360-RNB/SWB

These 200mm braked castors are made of a zinc plated housing which ensures the castors are robust enough and suitable for a variety of environments. The swiveling castor, with the non marking 8" blue rubber wheel and a brake is suitable for trolleys, equipment and general purposes. The non marking blue rubber caster wheel with roller bearings means these castors are quiet to move, will not mark the floor and will carry significant loads of up to 400kgs each. The foot operated wheel brake simultaneously brakes both the swivel castor head and the wheel.