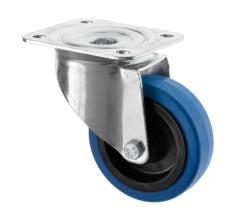

## 200mm Industrial Castors with Blue Rubber Wheel

## 200-3360-RNB

This 200mm swivel rubber castor is made of a strong zinc plated housing which ensures the castor is robust enough and suitable for a variety of environments. The castors, with the non marking blue rubber wheel, are suitable for trolleys, equipment and general purposes. The non marking blue rubber wheel with roller bearings means the castor is quiet to move, will not mark the floor and will carry significant loads of 400kgs per caster wheel.