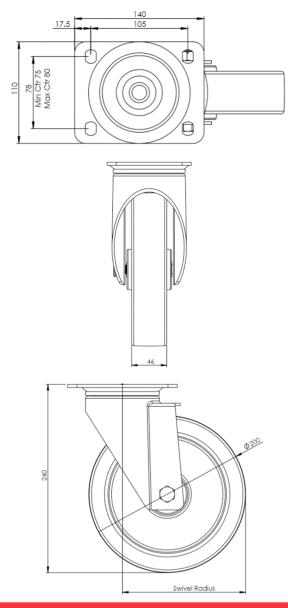

## **Dimensions**

## **Technical Specifications**

|                | Bearing Type                   | Ball Journal            |
|----------------|--------------------------------|-------------------------|
|                | Colour                         | Blue                    |
| 0              | Hardness of Tread              | A70                     |
| KG             | Load Capacity (kg)             | 400                     |
|                | Manufacturer Part No.          | TSZ7 NER 200/45 P3 5017 |
| KG<br>X4       | Max Load Capacity of 4 Castors | 1200                    |
|                | Plate Dimension Length (mm)    | 137                     |
| 2 3            | Plate Dimension Width (mm)     | 105                     |
|                | Plate Hole Centres Length (mm) | 105                     |
| II.            | Plate Hole Centres Width (mm)  | 80/75                   |
| W.             | Plate Hole Diameter            | 10                      |
| ٥              | Product Type                   | Top Plate Castors       |
| Ü              | Swivel Radius                  | 155                     |
| Į.             | Temperature Range              | -20 min to +80 max      |
| 1              | Thread Material                | No                      |
| <u>&amp;</u> ] | Total Castor Height            | 240                     |
|                | Tread Width (mm)               | 40                      |
| <b>(S)</b>     | Wheel Centre                   | Black Polypropylene     |
| 0              | Wheel Colour                   | Blue                    |
| <u></u>        | Wheel Diameter(mm)             | 200                     |
| 0              | Wheel Material                 | Rubber                  |
|                |                                |                         |