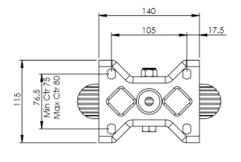

## **Technical Specifications**

|                    | Bearing Type                   | Roller            |
|--------------------|--------------------------------|-------------------|
| 59                 | Colour                         | No                |
| KG                 | Load Capacity (kg)             | 75                |
| x4                 | Max Load Capacity of 4 Castors | 225               |
|                    | Plate Dimension Length (mm)    | 140               |
| 2 <u>1</u>         | Plate Dimension Width (mm)     | 110               |
|                    | Plate Hole Centres Length (mm) | 105               |
| C II               | Plate Hole Centres Width (mm)  | 80/75             |
| ***                | Plate Hole Diameter            | 10                |
|                    | Product Type                   | Top Plate Castors |
| <u> </u>           | Thread Material                | No                |
| <u>&amp;</u> 1     | Total Castor Height            | 240               |
| → P <sub>4</sub> - | Tread Width (mm)               | 50                |
| 0                  | Wheel Colour                   | Grey              |
| <u></u>            | Wheel Diameter(mm)             | 200               |
| 0                  | Wheel Material                 | Rubber            |
|                    |                                |                   |

## **Dimensions**