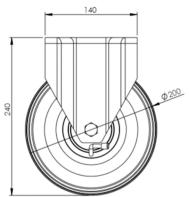

## **Technical Specifications**

|                    | Bearing Type                   | Roller            |
|--------------------|--------------------------------|-------------------|
| 59                 | Colour                         | No                |
| KG                 | Load Capacity (kg)             | 75                |
| x4                 | Max Load Capacity of 4 Castors | 225               |
|                    | Plate Dimension Length (mm)    | 140               |
| 2 <u>1</u>         | Plate Dimension Width (mm)     | 110               |
|                    | Plate Hole Centres Length (mm) | 105               |
| C II               | Plate Hole Centres Width (mm)  | 80/75             |
| ***                | Plate Hole Diameter            | 10                |
|                    | Product Type                   | Top Plate Castors |
| <u> </u>           | Thread Material                | No                |
| <u>&amp;</u> 1     | Total Castor Height            | 240               |
| → P <sub>4</sub> - | Tread Width (mm)               | 50                |
| 0                  | Wheel Colour                   | Grey              |
| <u></u>            | Wheel Diameter(mm)             | 200               |
| 0                  | Wheel Material                 | Rubber            |
|                    |                                |                   |

## **Dimensions**