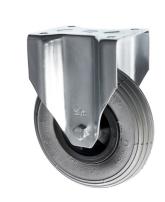

## 200mm Fixed Castor with Pneumatic Wheel

200-3368-DPR

This 8"/200mm grey pneumatic caster wheel is ideal for moving sensitive equipment over rough terrain. The inflatable non marking wheel is assembled in a fixed housing with top plate for ease of fitting.

## **Technical Specifications**

|                    | Bearing Type                   | Roller            |
|--------------------|--------------------------------|-------------------|
| 59                 | Colour                         | No                |
| KG                 | Load Capacity (kg)             | 75                |
| x4                 | Max Load Capacity of 4 Castors | 225               |
|                    | Plate Dimension Length (mm)    | 140               |
| 2 <u>1</u>         | Plate Dimension Width (mm)     | 110               |
|                    | Plate Hole Centres Length (mm) | 105               |
| C II               | Plate Hole Centres Width (mm)  | 80/75             |
| ***                | Plate Hole Diameter            | 10                |
|                    | Product Type                   | Top Plate Castors |
| <u> </u>           | Thread Material                | No                |
| <u>&amp;</u> 1     | Total Castor Height            | 240               |
| → P <sub>4</sub> - | Tread Width (mm)               | 50                |
| 0                  | Wheel Colour                   | Grey              |
| <u></u>            | Wheel Diameter(mm)             | 200               |
| 0                  | Wheel Material                 | Rubber            |
|                    |                                |                   |