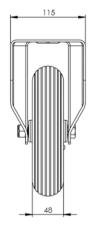

## **Technical Specifications**

|                    | Bearing Type                   | Roller            |
|--------------------|--------------------------------|-------------------|
| 59                 | Colour                         | No                |
| KG                 | Load Capacity (kg)             | 75                |
| x4                 | Max Load Capacity of 4 Castors | 225               |
|                    | Plate Dimension Length (mm)    | 140               |
| 2 <u>1</u>         | Plate Dimension Width (mm)     | 110               |
|                    | Plate Hole Centres Length (mm) | 105               |
| C II               | Plate Hole Centres Width (mm)  | 80/75             |
| ***                | Plate Hole Diameter            | 10                |
|                    | Product Type                   | Top Plate Castors |
| <u> </u>           | Thread Material                | No                |
| <u>&amp;</u> 1     | Total Castor Height            | 240               |
| → P <sub>4</sub> - | Tread Width (mm)               | 50                |
| 0                  | Wheel Colour                   | Grey              |
| <u></u>            | Wheel Diameter(mm)             | 200               |
| 0                  | Wheel Material                 | Rubber            |
|                    |                                |                   |

## **Dimensions**