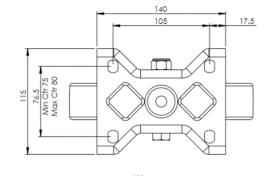

## **Technical Specifications**

| ٥          | Bearing Type                   | Roller                |
|------------|--------------------------------|-----------------------|
| <b>S</b>   | Colour                         | No                    |
| 0          | Hardness of Tread              | 88 shore A            |
| KG         | Load Capacity (kg)             | 200                   |
|            | Manufacturer Part No.          | TSZ7 MGR 200/50 P3 FA |
| KG<br>X4   | Max Load Capacity of 4 Castors | 600                   |
|            | Plate Dimension Length (mm)    | 140                   |
| 2 (1       | Plate Dimension Width (mm)     | 110                   |
|            | Plate Hole Centres Length (mm) | 105                   |
| <b>1</b>   | Plate Hole Centres Width (mm)  | 80/75                 |
| No.        | Plate Hole Diameter            | 10                    |
| ٥          | Product Type                   | Top Plate Castors     |
| Į.         | Temperature Range              | -20 min to +60 max    |
| 1          | Thread Material                | No                    |
| <b></b> ∅  | Total Castor Height            | 240                   |
|            | Tread Width (mm)               | 50                    |
| <b>(S)</b> | Wheel Centre                   | Grey Polypropylene    |
| 0          | Wheel Colour                   | Grey                  |
| <u></u>    | Wheel Diameter(mm)             | 200                   |
| 0          | Wheel Material                 | Rubber                |
|            |                                |                       |

## **Dimensions**