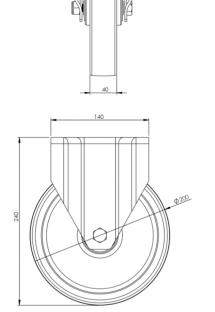

## **Technical Specifications**

| ٥          | Bearing Type                   | Roller                |
|------------|--------------------------------|-----------------------|
| <b>S</b>   | Colour                         | No                    |
| 0          | Hardness of Tread              | 88 shore A            |
| KG         | Load Capacity (kg)             | 200                   |
|            | Manufacturer Part No.          | TSZ7 MGR 200/50 P3 FA |
| KG<br>X4   | Max Load Capacity of 4 Castors | 600                   |
|            | Plate Dimension Length (mm)    | 140                   |
| 2 (1       | Plate Dimension Width (mm)     | 110                   |
|            | Plate Hole Centres Length (mm) | 105                   |
| <b>1</b>   | Plate Hole Centres Width (mm)  | 80/75                 |
| No.        | Plate Hole Diameter            | 10                    |
| ٥          | Product Type                   | Top Plate Castors     |
| Į.         | Temperature Range              | -20 min to +60 max    |
| 1          | Thread Material                | No                    |
| <b></b> ∅  | Total Castor Height            | 240                   |
|            | Tread Width (mm)               | 50                    |
| <b>(S)</b> | Wheel Centre                   | Grey Polypropylene    |
| 0          | Wheel Colour                   | Grey                  |
| <u></u>    | Wheel Diameter(mm)             | 200                   |
| 0          | Wheel Material                 | Rubber                |
|            |                                |                       |

## **Dimensions**