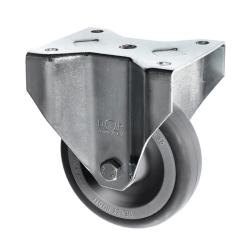

## 200-3368-MGR

This Fixed Rubber Caster Wheel is 200mm diameter and made of Thermoplastic Rubber with a bonded on polypropylene wheel centre. This bonded rubber castor can take higher loads compared to a standard rubber wheel and the bonding process prevents tyre shear. With all the benefits of a non marking grey rubber wheel this castor is more competitively priced, hard wearing and longlasting.