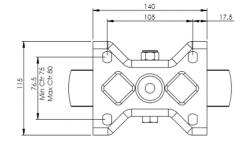

## **Technical Specifications**

|             | Bearing Type                   | Plain              |
|-------------|--------------------------------|--------------------|
| 59          | Colour                         | No                 |
| 0           | Hardness of Tread              | D75                |
| KG          | Load Capacity (kg)             | 400                |
| KG<br>X4    | Max Load Capacity of 4 Castors | 1200               |
| (*) (*)     | Plate Dimension Length (mm)    | 140                |
|             | Plate Dimension Width (mm)     | 110                |
|             | Plate Hole Centres Length (mm) | 105                |
|             | Plate Hole Centres Width (mm)  | 80/75              |
| W.          | Plate Hole Diameter            | 10                 |
|             | Product Type                   | Top Plate Castors  |
| Į.          | Temperature Range              | -40 min to +80 max |
| 1           | Thread Material                | No                 |
| <u>\$</u> ] | Total Castor Height            | 240                |
| <b>.</b>    | Tread Width (mm)               | 46                 |
| <b>(S)</b>  | Wheel Centre                   | White Polyamide    |
| 0           | Wheel Colour                   | White              |
| <u></u>     | Wheel Diameter(mm)             | 200                |
|             |                                |                    |
| 0           | Wheel Material                 | Nylon              |

## **Dimensions**