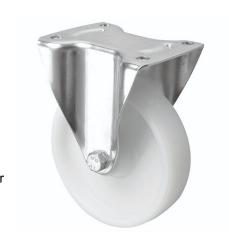

## 200mm Fixed Castors White Nylon Wheel

200-3368-NY

These 200mm fixed castors are made of a zinc plated housing which ensures the castors are robust enough and suitable for a variety of environments. The fixed castors, with the white nylon wheel is strong robust and durable and suitable for moving machinery and equipment. Fixed castors can be teamed up with swivelling castors and braked castors for maximum control when moving.