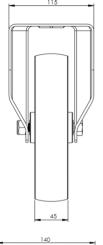

## **Technical Specifications**

|             | Bearing Type                   | Plain              |
|-------------|--------------------------------|--------------------|
| 59          | Colour                         | No                 |
| 0           | Hardness of Tread              | D75                |
| KG          | Load Capacity (kg)             | 400                |
| KG<br>X4    | Max Load Capacity of 4 Castors | 1200               |
| (*) (*)     | Plate Dimension Length (mm)    | 140                |
|             | Plate Dimension Width (mm)     | 110                |
|             | Plate Hole Centres Length (mm) | 105                |
|             | Plate Hole Centres Width (mm)  | 80/75              |
| W.          | Plate Hole Diameter            | 10                 |
|             | Product Type                   | Top Plate Castors  |
| Į.          | Temperature Range              | -40 min to +80 max |
| 1           | Thread Material                | No                 |
| <u>\$</u> ] | Total Castor Height            | 240                |
| <b>.</b>    | Tread Width (mm)               | 46                 |
| <b>(S)</b>  | Wheel Centre                   | White Polyamide    |
| 0           | Wheel Colour                   | White              |
| <u></u>     | Wheel Diameter(mm)             | 200                |
|             |                                |                    |
| 0           | Wheel Material                 | Nylon              |

## **Dimensions**