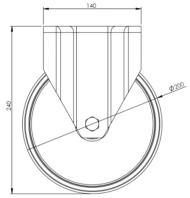

## **Technical Specifications**

|             | Bearing Type                   | Plain              |
|-------------|--------------------------------|--------------------|
| 59          | Colour                         | No                 |
| 0           | Hardness of Tread              | D75                |
| KG          | Load Capacity (kg)             | 400                |
| KG<br>X4    | Max Load Capacity of 4 Castors | 1200               |
| (*) (*)     | Plate Dimension Length (mm)    | 140                |
|             | Plate Dimension Width (mm)     | 110                |
|             | Plate Hole Centres Length (mm) | 105                |
|             | Plate Hole Centres Width (mm)  | 80/75              |
| W.          | Plate Hole Diameter            | 10                 |
|             | Product Type                   | Top Plate Castors  |
| Į.          | Temperature Range              | -40 min to +80 max |
| 1           | Thread Material                | No                 |
| <u>\$</u> ] | Total Castor Height            | 240                |
| <b>.</b>    | Tread Width (mm)               | 46                 |
| <b>(S)</b>  | Wheel Centre                   | White Polyamide    |
| 0           | Wheel Colour                   | White              |
| <u></u>     | Wheel Diameter(mm)             | 200                |
|             |                                |                    |
| 0           | Wheel Material                 | Nylon              |

## **Dimensions**