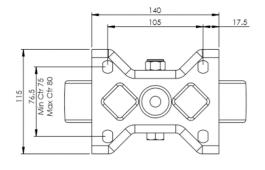

## **Technical Specifications**

| ٥                                      | Bearing Type                   | Ball Journal               |
|----------------------------------------|--------------------------------|----------------------------|
| <b>E</b>                               | Colour                         | No                         |
| 0                                      | Hardness of Tread              | A70                        |
| KG                                     | Load Capacity (kg)             | 400                        |
|                                        | Manufacturer Part No.          | TSZ7 NER 200/45 P3 FA 5017 |
| KG<br>X4                               | Max Load Capacity of 4 Castors | 1200                       |
|                                        | Plate Dimension Length (mm)    | 140                        |
|                                        | Plate Dimension Width (mm)     | 110                        |
|                                        | Plate Hole Centres Length (mm) | 105                        |
| ) i                                    | Plate Hole Centres Width (mm)  | 80/75                      |
| ************************************** | Plate Hole Diameter            | 10                         |
| ٥                                      | Product Type                   | Top Plate Castors          |
| Į.                                     | Temperature Range              | -20 min to +80 max         |
| 1                                      | Thread Material                | No                         |
| <b></b> ₹                              | Total Castor Height            | 240                        |
| <b>→</b> 0}-                           | Tread Width (mm)               | 40                         |
| 0                                      | Wheel Centre                   | Black Polypropylene        |
| 0                                      | Wheel Colour                   | Blue                       |
| <u></u>                                | Wheel Diameter(mm)             | 200                        |
| 0                                      | Wheel Material                 | Rubber                     |
|                                        |                                |                            |

## **Dimensions**