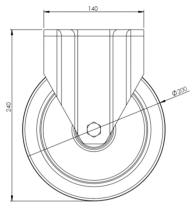

## **Technical Specifications**

| ٥                                      | Bearing Type                   | Ball Journal               |
|----------------------------------------|--------------------------------|----------------------------|
| <b>E</b>                               | Colour                         | No                         |
| 0                                      | Hardness of Tread              | A70                        |
| KG                                     | Load Capacity (kg)             | 400                        |
|                                        | Manufacturer Part No.          | TSZ7 NER 200/45 P3 FA 5017 |
| KG<br>X4                               | Max Load Capacity of 4 Castors | 1200                       |
|                                        | Plate Dimension Length (mm)    | 140                        |
|                                        | Plate Dimension Width (mm)     | 110                        |
|                                        | Plate Hole Centres Length (mm) | 105                        |
| ) i                                    | Plate Hole Centres Width (mm)  | 80/75                      |
| ************************************** | Plate Hole Diameter            | 10                         |
| ٥                                      | Product Type                   | Top Plate Castors          |
| Į.                                     | Temperature Range              | -20 min to +80 max         |
| 1                                      | Thread Material                | No                         |
| <b></b> ₹                              | Total Castor Height            | 240                        |
| <b>→</b> 0}-                           | Tread Width (mm)               | 40                         |
| 0                                      | Wheel Centre                   | Black Polypropylene        |
| 0                                      | Wheel Colour                   | Blue                       |
| <u></u>                                | Wheel Diameter(mm)             | 200                        |
| 0                                      | Wheel Material                 | Rubber                     |
|                                        |                                |                            |

## **Dimensions**