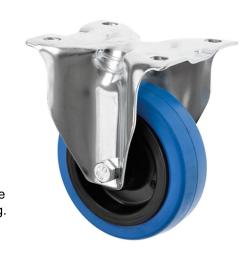

## 200mm Fixed Non Marking Blue Rubber Castors 400kg Capacity

200-3368-RNB

This 200mm fixed industrial castor made of a zinc plated housing which ensures the castors are robust enough and suitable for a variety of environments. The fixed castors, with the non-marking blue rubber wheel, is suitable for trolleys, equipment and general purposes. The non-marking blue rubber wheel with roller bearings means the castor is quiet to move, will not mark the floor and will carry significant loads. Fixed castors can be teamed up with swivelling castors and braked castors for maximum control when moving.