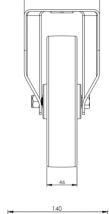

## **Technical Specifications**

| ٥                                      | Bearing Type                   | Ball Journal               |
|----------------------------------------|--------------------------------|----------------------------|
| <b>E</b>                               | Colour                         | No                         |
| 0                                      | Hardness of Tread              | A70                        |
| KG                                     | Load Capacity (kg)             | 400                        |
|                                        | Manufacturer Part No.          | TSZ7 NER 200/45 P3 FA 5017 |
| KG<br>X4                               | Max Load Capacity of 4 Castors | 1200                       |
|                                        | Plate Dimension Length (mm)    | 140                        |
|                                        | Plate Dimension Width (mm)     | 110                        |
|                                        | Plate Hole Centres Length (mm) | 105                        |
| ) i                                    | Plate Hole Centres Width (mm)  | 80/75                      |
| ************************************** | Plate Hole Diameter            | 10                         |
| ٥                                      | Product Type                   | Top Plate Castors          |
| Į.                                     | Temperature Range              | -20 min to +80 max         |
| 1                                      | Thread Material                | No                         |
| <b></b> ₹                              | Total Castor Height            | 240                        |
| <b>→</b> 0}-                           | Tread Width (mm)               | 40                         |
| 0                                      | Wheel Centre                   | Black Polypropylene        |
| 0                                      | Wheel Colour                   | Blue                       |
| <u></u>                                | Wheel Diameter(mm)             | 200                        |
| 0                                      | Wheel Material                 | Rubber                     |
|                                        |                                |                            |

## **Dimensions**