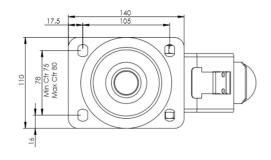

## **Technical Specifications**

|            | Bearing Type                   | Ball Journal        |
|------------|--------------------------------|---------------------|
|            | Colour                         | No                  |
| 0          | Hardness of Tread              | A92                 |
| KG         | Load Capacity (kg)             | 544                 |
| KG<br>X4   | Max Load Capacity of 4 Castors | 1632                |
|            | Plate Dimension Length (mm)    | 140                 |
|            | Plate Dimension Width (mm)     | 110                 |
|            | Plate Hole Centres Length (mm) | 105                 |
|            | Plate Hole Centres Width (mm)  | 80/75               |
| **         | Plate Hole Diameter            | 10                  |
| ٥          | Product Type                   | Top Plate Castors   |
| 3          | Swivel Radius                  | 160                 |
| Į.         | Temperature Range              | -20 min to + 60 max |
| 1          | Thread Material                | No                  |
| <u>₩</u> ] | Total Castor Height            | 240                 |
|            | Tread Width (mm)               | 50                  |
| 0          | Wheel Centre                   | Aluminium           |
| 0          | Wheel Colour                   | Yellow              |
| <u></u>    | Wheel Diameter(mm)             | 200                 |
| 0          | Wheel Material                 | Polyurethane        |
|            |                                |                     |

## **Dimensions**