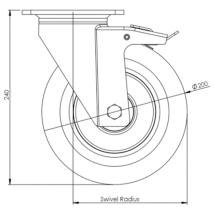

## **Technical Specifications**

|            | Bearing Type                   | Ball Journal        |
|------------|--------------------------------|---------------------|
|            | Colour                         | No                  |
| 0          | Hardness of Tread              | A92                 |
| KG         | Load Capacity (kg)             | 544                 |
| KG<br>X4   | Max Load Capacity of 4 Castors | 1632                |
|            | Plate Dimension Length (mm)    | 140                 |
|            | Plate Dimension Width (mm)     | 110                 |
|            | Plate Hole Centres Length (mm) | 105                 |
|            | Plate Hole Centres Width (mm)  | 80/75               |
| **         | Plate Hole Diameter            | 10                  |
| ٥          | Product Type                   | Top Plate Castors   |
| 3          | Swivel Radius                  | 160                 |
| Į.         | Temperature Range              | -20 min to + 60 max |
| 1          | Thread Material                | No                  |
| <u>₩</u> ] | Total Castor Height            | 240                 |
|            | Tread Width (mm)               | 50                  |
| 0          | Wheel Centre                   | Aluminium           |
| 0          | Wheel Colour                   | Yellow              |
| <u></u>    | Wheel Diameter(mm)             | 200                 |
| 0          | Wheel Material                 | Polyurethane        |
|            |                                |                     |

## **Dimensions**