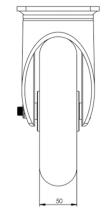

## **Technical Specifications**

|            | Bearing Type                   | Ball Journal        |
|------------|--------------------------------|---------------------|
|            | Colour                         | No                  |
| 0          | Hardness of Tread              | A92                 |
| KG         | Load Capacity (kg)             | 544                 |
| KG<br>X4   | Max Load Capacity of 4 Castors | 1632                |
|            | Plate Dimension Length (mm)    | 140                 |
|            | Plate Dimension Width (mm)     | 110                 |
|            | Plate Hole Centres Length (mm) | 105                 |
|            | Plate Hole Centres Width (mm)  | 80/75               |
| **         | Plate Hole Diameter            | 10                  |
| ٥          | Product Type                   | Top Plate Castors   |
| 3          | Swivel Radius                  | 160                 |
| Į.         | Temperature Range              | -20 min to + 60 max |
| 1          | Thread Material                | No                  |
| <u>₩</u> ] | Total Castor Height            | 240                 |
|            | Tread Width (mm)               | 50                  |
| 0          | Wheel Centre                   | Aluminium           |
| 0          | Wheel Colour                   | Yellow              |
| <u></u>    | Wheel Diameter(mm)             | 200                 |
| 0          | Wheel Material                 | Polyurethane        |
|            |                                |                     |

## **Dimensions**