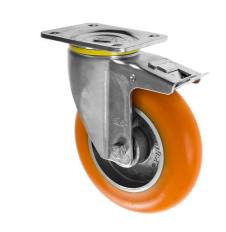

## 200-5000-APEX/SWB

This 200mm extra heavy duty lockable castors is made of a heavy duty pressed steel zinc plated, housing a polyurethane wheel mounted on an aluminium centre. This 200mm polyurethane castor wheel runs on ball journal bearings, making the heavier loads easier to move. The foot operated wheel brake simultaneously brakes both the swivel castor head and the wheel. These lockable castors are suitable for a range of heavy duty applications, carrying loads 544kg per caster wheel. Overall height 240mm, 4 x M10 Bolt Fixing Plate for easy attachment.