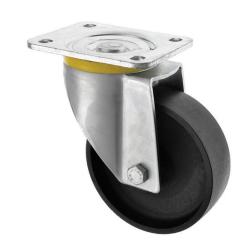

## 200-5000-CIB

This 200mm extra heavy duty swivel castor wheel is made of a heavy duty pressed steel zinc plated, housing a heavy duty cast iron wheel. This swivel castor wheel runs on ball bearings, making heavier loads easier to move. These swivel casters are suitable for a range of heavy duty applications.