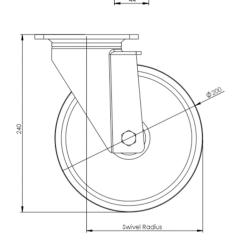

## **Technical Specifications**

| ٥              | Bearing Type                   | Roller             |
|----------------|--------------------------------|--------------------|
| 53             | Colour                         | No                 |
| KG             | Load Capacity (kg)             | 800                |
| KG<br>X4       | Max Load Capacity of 4 Castors | 2400               |
| \$ €           | Plate Dimension Length (mm)    | 140                |
|                | Plate Dimension Width (mm)     | 110                |
|                | Plate Hole Centres Length (mm) | 105                |
|                | Plate Hole Centres Width (mm)  | 80/75              |
| W.             | Plate Hole Diameter            | 10                 |
|                | Product Type                   | Top Plate Castors  |
| 2              | Swivel Radius                  | 155                |
| Į.             | Temperature Range              | -20 min to +60 max |
| 1              | Thread Material                | No                 |
| <u>&amp;</u> 1 | Total Castor Height            | 240                |
| <b>→</b> 0-    | Tread Width (mm)               | 45                 |
| <b>(S)</b>     | Wheel Centre                   | Cast Iron          |
| 0              | Wheel Colour                   | Cast Iron          |
| <u></u>        | Wheel Diameter(mm)             | 200                |
| 0              | Wheel Material                 | Cast Iron          |
|                |                                |                    |

## **Dimensions**