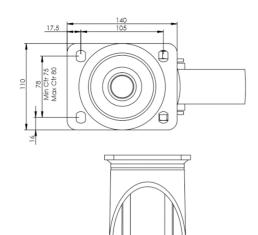

## **Technical Specifications**

| ٥              | Bearing Type                   | Roller             |
|----------------|--------------------------------|--------------------|
| 53             | Colour                         | No                 |
| KG             | Load Capacity (kg)             | 800                |
| KG<br>X4       | Max Load Capacity of 4 Castors | 2400               |
| \$ €           | Plate Dimension Length (mm)    | 140                |
|                | Plate Dimension Width (mm)     | 110                |
|                | Plate Hole Centres Length (mm) | 105                |
|                | Plate Hole Centres Width (mm)  | 80/75              |
| W.             | Plate Hole Diameter            | 10                 |
|                | Product Type                   | Top Plate Castors  |
| 2              | Swivel Radius                  | 155                |
| Į.             | Temperature Range              | -20 min to +60 max |
| 1              | Thread Material                | No                 |
| <u>&amp;</u> 1 | Total Castor Height            | 240                |
| <b>→</b> 0-    | Tread Width (mm)               | 45                 |
| <b>(S)</b>     | Wheel Centre                   | Cast Iron          |
| 0              | Wheel Colour                   | Cast Iron          |
| <u></u>        | Wheel Diameter(mm)             | 200                |
| 0              | Wheel Material                 | Cast Iron          |
|                |                                |                    |

## **Dimensions**