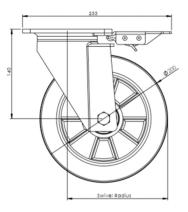

## **Technical Specifications**

| Õ        | Bearing Type                   | Ball Journal       |
|----------|--------------------------------|--------------------|
| 5        | Colour                         | No                 |
| 0        | Hardness of Tread              | 75 shore A         |
| KG       | Load Capacity (kg)             | 500                |
| x4       | Max Load Capacity of 4 Castors | 1500               |
|          | Plate Dimension Length (mm)    | 140                |
|          | Plate Dimension Width (mm)     | 110                |
|          | Plate Hole Centres Length (mm) | 105                |
|          | Plate Hole Centres Width (mm)  | 80/75              |
| *        | Plate Hole Diameter            | 10                 |
| Ô        | Product Type                   | Top Plate Castors  |
| 3        | Swivel Radius                  | 160                |
| Į        | Temperature Range              | -20 min to +85 max |
| 1        | Thread Material                | No                 |
| <u>1</u> | Total Castor Height            | 240                |
|          | Tread Width (mm)               | 40                 |
| $\odot$  | Wheel Centre                   | Aluminum           |
| 0        | Wheel Colour                   | Black              |
| $\odot$  | Wheel Diameter(mm)             | 200                |
|          |                                |                    |

## Dimensions

Email: sales@rosscastors.co.uk

Ross Handling 1 Tuxford Road Leicester LE4 9TZ