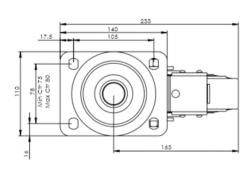

## **Technical Specifications**

| Õ        | Bearing Type                   | Ball Journal       |
|----------|--------------------------------|--------------------|
| 5        | Colour                         | No                 |
| 0        | Hardness of Tread              | 75 shore A         |
| KG       | Load Capacity (kg)             | 500                |
| x4       | Max Load Capacity of 4 Castors | 1500               |
|          | Plate Dimension Length (mm)    | 140                |
|          | Plate Dimension Width (mm)     | 110                |
|          | Plate Hole Centres Length (mm) | 105                |
|          | Plate Hole Centres Width (mm)  | 80/75              |
| *        | Plate Hole Diameter            | 10                 |
| Ô        | Product Type                   | Top Plate Castors  |
| 3        | Swivel Radius                  | 160                |
| Į        | Temperature Range              | -20 min to +85 max |
| 1        | Thread Material                | No                 |
| <u>1</u> | Total Castor Height            | 240                |
|          | Tread Width (mm)               | 40                 |
| $\odot$  | Wheel Centre                   | Aluminum           |
| 0        | Wheel Colour                   | Black              |
| $\odot$  | Wheel Diameter(mm)             | 200                |
|          |                                |                    |

## Dimensions

Email: sales@rosscastors.co.uk

Ross Handling 1 Tuxford Road Leicester LE4 9TZ