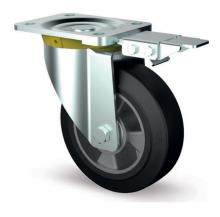

## 200mm Heavy Duty Rubber Castor Wheel with Directional Lock 200-5000-HRT/D

Directional Lock added to our 200mmblack rubber castors. Directional lock is a way of making a swivel castor into a fixed castor temporarily - by locking the swivel head but not the wheel which means castor moves in one direction. Directional lock castors are great for cornering or pivoting. Can be added to just one trolley wheel - usually front left of the trolley if left cornering or front right if right cornering.